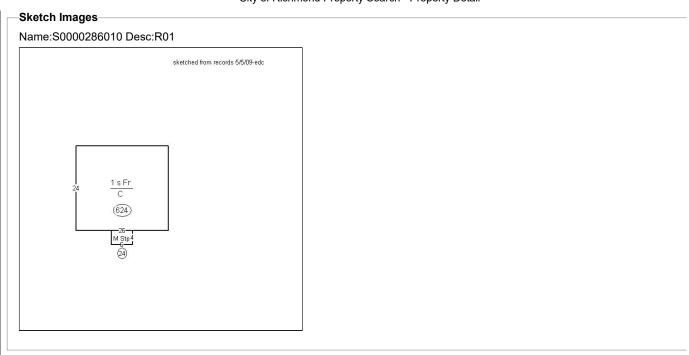

### **Extension 1 Details**

Extension Name: R01 - Residential record #01

Year Built: 1945 Stories: 1 Units: 0

Number Of Rooms: 4 Number Of Bed Rooms: 2 Number Of Full Baths: 1 Number Of Half Baths:  $^{\scriptsize 0}$ 

### **Extension 1 Dimensions**

Finished Living Area: 624 Sqft

Attic: 0 Sqft

Finished Attic: 0 Sqft

Basement: 0 Sqft

Finished Basement: 0 Sqft

Attached Garage: 0 Sqft Detached Garage: 0 Sqft Attached Carport: 0 Sqft Enclosed Porch: 0 Sqft