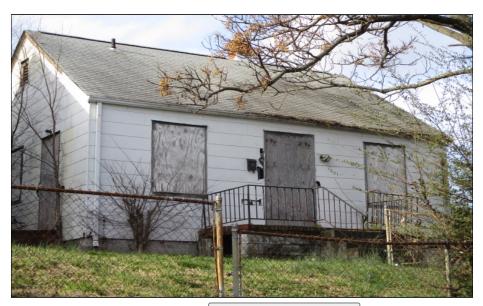

### Property: 1601 Boston Ave Parcel ID: S0000286010

Parcel

Street Address: 1601 Boston Ave Richmond, VA 23224-

Owner: TEKLE YONAS

Mailing Address: 6811 ROLLING RD, SPRINGFIELD, VA 22152 Subdivision Name: RICHMOND MANCHESTER LAND CO

### **Extension 1 Details**

Extension Name: R01 - Residential record #01

Year Built: 1945 Stories: 1 Units: 0

Number Of Rooms: 4 Number Of Bed Rooms: 2 Number Of Full Baths: 1 Number Of Half Baths:  $^{\scriptsize 0}$ 

Condition: very poor for

age

Foundation Type: Full Crawl 1st Predominant Exterior: Asbestos siding

2nd Predominant Exterior: N/A Roof Style: Gable

Roof Material: Comp sh to 235#

Interior Wall: Plaster

Floor Finish: Softwood-standard

# Property Images

Name:S0000286010 Desc:R01

Click here for Larger Image