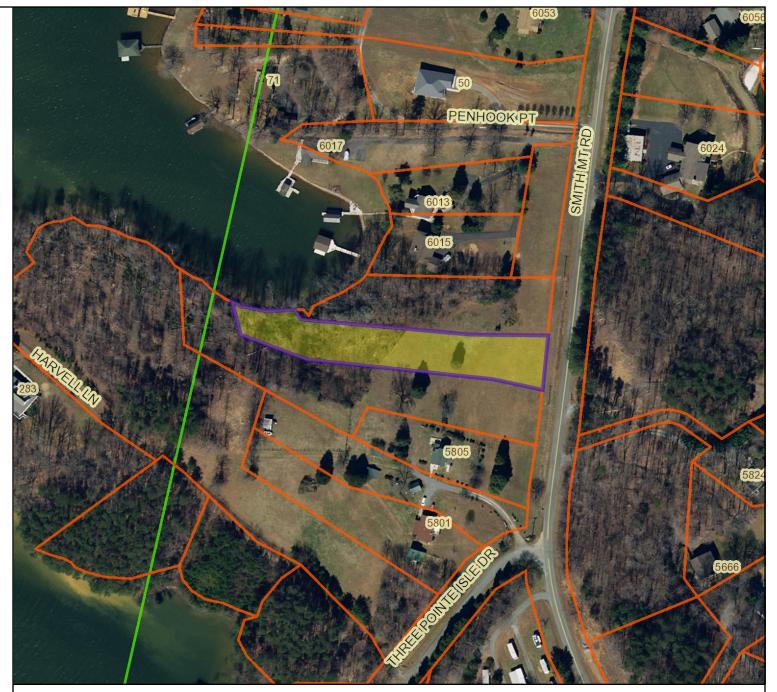

 Parcel ID:
 1563-26-4649

 Account Number:
 N/A

 Property Address
 N/A

**General Information** 

| Owner Name:           | DUDLEY, VIRGINIA H                                             |
|-----------------------|----------------------------------------------------------------|
| Owner Address:        | 5805 SMITH MTN RD<br>PENHOOK, VA 24137                         |
| Property Description: | SMITH MTN RD/626 NEW<br>LOT 6 .16 ASSESS IN<br>FRANKLIN COUNTY |
| Use Description:      | N/A                                                            |
| Total Acreage:        | 1                                                              |
| Square Footage:       | N/A                                                            |
| Zoning Description:   | A-1 AGRICULTURAL<br>DISTRICT                                   |

## Legend

- Assessed ParcelsParcels
- County Boundary

# Title: 1563-26-4649

Date: 4/12/2021

DISCLAIMER: This drawing is neither a legally recorded map nor a survey and is not intended to be used as such. The information displayed is a compilation of records, information, and data obtained from various sources, and Pittsylvania County is not responsible for its accuracy or how current it may be.