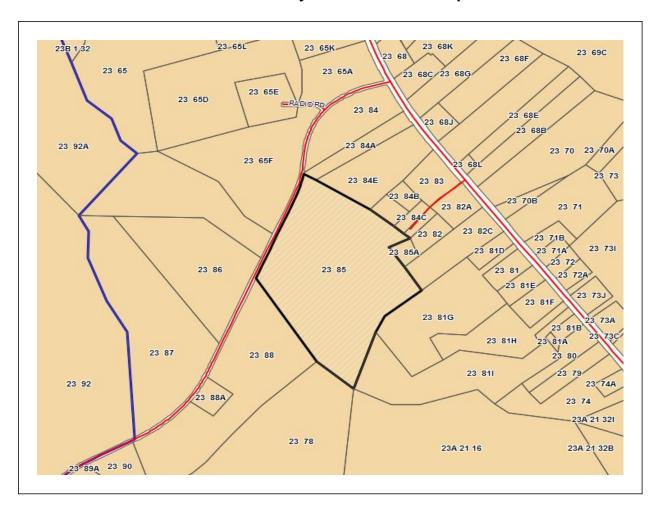

## **Lancaster County GIS Parcel Data Report**

| Parcel Number:        | 23 85                        |
|-----------------------|------------------------------|
| Owner Name:           | HENRY HOLDING COMPANY /THE/  |
| Address:              | 3201 ZAFARANO DR STE C       |
|                       | SANTA FE NM 87507            |
| Property Description: | NR FAIR GROUND 19.4412 AC    |
| Acreage:              | 19.4412                      |
| Land Value:           | 87500                        |
| Improvements Value:   | 0                            |
| Total Value:          | 87500                        |
| Instrument Number:    | LR 2008 0000471              |
| Date Last Sold:       | 02/26/2008                   |
| Grantor:              | HENRY FORREST F & VIRGINIA T |