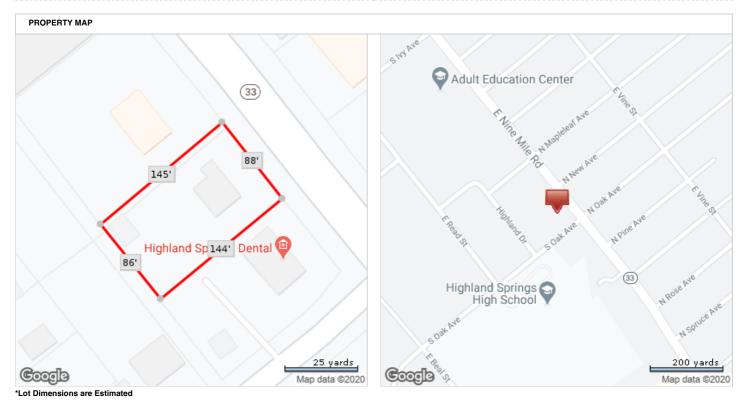

## 605 E Nine Mile Rd, Henrico, VA 23075-1843, Henrico County

| 2                       | 990                                                                                                                                                                                                                                                                                                                                                                                                                                                                                                  | 12,850                                                                                                                                                                                                                                                                                                                                                                                                                                                                                                                                            | \$150,000                                                                                                                                                                                                                                                                                                                                                                                                                                                                                                                                                                                                                                                                                                                                                               |  |
|-------------------------|------------------------------------------------------------------------------------------------------------------------------------------------------------------------------------------------------------------------------------------------------------------------------------------------------------------------------------------------------------------------------------------------------------------------------------------------------------------------------------------------------|---------------------------------------------------------------------------------------------------------------------------------------------------------------------------------------------------------------------------------------------------------------------------------------------------------------------------------------------------------------------------------------------------------------------------------------------------------------------------------------------------------------------------------------------------|-------------------------------------------------------------------------------------------------------------------------------------------------------------------------------------------------------------------------------------------------------------------------------------------------------------------------------------------------------------------------------------------------------------------------------------------------------------------------------------------------------------------------------------------------------------------------------------------------------------------------------------------------------------------------------------------------------------------------------------------------------------------------|--|
| MLS Baths<br>1          | Yr Built<br><b>1947</b>                                                                                                                                                                                                                                                                                                                                                                                                                                                                              | Type<br>COM'L BLDG                                                                                                                                                                                                                                                                                                                                                                                                                                                                                                                                | MLS Sale Date<br>09/26/2007                                                                                                                                                                                                                                                                                                                                                                                                                                                                                                                                                                                                                                                                                                                                             |  |
|                         |                                                                                                                                                                                                                                                                                                                                                                                                                                                                                                      |                                                                                                                                                                                                                                                                                                                                                                                                                                                                                                                                                   |                                                                                                                                                                                                                                                                                                                                                                                                                                                                                                                                                                                                                                                                                                                                                                         |  |
| Morrissey Joseph        | D                                                                                                                                                                                                                                                                                                                                                                                                                                                                                                    | Mailing Zip                                                                                                                                                                                                                                                                                                                                                                                                                                                                                                                                       | 23075                                                                                                                                                                                                                                                                                                                                                                                                                                                                                                                                                                                                                                                                                                                                                                   |  |
| 605 E Nine Mile Rd      |                                                                                                                                                                                                                                                                                                                                                                                                                                                                                                      | Mailing Zip + 4 Code                                                                                                                                                                                                                                                                                                                                                                                                                                                                                                                              | 1843                                                                                                                                                                                                                                                                                                                                                                                                                                                                                                                                                                                                                                                                                                                                                                    |  |
| Henrico, VA             |                                                                                                                                                                                                                                                                                                                                                                                                                                                                                                      | Owner Occupied                                                                                                                                                                                                                                                                                                                                                                                                                                                                                                                                    | Yes                                                                                                                                                                                                                                                                                                                                                                                                                                                                                                                                                                                                                                                                                                                                                                     |  |
|                         |                                                                                                                                                                                                                                                                                                                                                                                                                                                                                                      |                                                                                                                                                                                                                                                                                                                                                                                                                                                                                                                                                   |                                                                                                                                                                                                                                                                                                                                                                                                                                                                                                                                                                                                                                                                                                                                                                         |  |
| Henrico                 |                                                                                                                                                                                                                                                                                                                                                                                                                                                                                                      | Zip + 4                                                                                                                                                                                                                                                                                                                                                                                                                                                                                                                                           | 1843                                                                                                                                                                                                                                                                                                                                                                                                                                                                                                                                                                                                                                                                                                                                                                    |  |
| 42                      |                                                                                                                                                                                                                                                                                                                                                                                                                                                                                                      | Carrier Route                                                                                                                                                                                                                                                                                                                                                                                                                                                                                                                                     | C007                                                                                                                                                                                                                                                                                                                                                                                                                                                                                                                                                                                                                                                                                                                                                                    |  |
| Varina                  |                                                                                                                                                                                                                                                                                                                                                                                                                                                                                                      | Zoning                                                                                                                                                                                                                                                                                                                                                                                                                                                                                                                                            | B1                                                                                                                                                                                                                                                                                                                                                                                                                                                                                                                                                                                                                                                                                                                                                                      |  |
| Acreage                 |                                                                                                                                                                                                                                                                                                                                                                                                                                                                                                      | Topography                                                                                                                                                                                                                                                                                                                                                                                                                                                                                                                                        | Flat/Level                                                                                                                                                                                                                                                                                                                                                                                                                                                                                                                                                                                                                                                                                                                                                              |  |
| 23075                   |                                                                                                                                                                                                                                                                                                                                                                                                                                                                                                      | Census Tract                                                                                                                                                                                                                                                                                                                                                                                                                                                                                                                                      | 2012.02                                                                                                                                                                                                                                                                                                                                                                                                                                                                                                                                                                                                                                                                                                                                                                 |  |
|                         |                                                                                                                                                                                                                                                                                                                                                                                                                                                                                                      |                                                                                                                                                                                                                                                                                                                                                                                                                                                                                                                                                   |                                                                                                                                                                                                                                                                                                                                                                                                                                                                                                                                                                                                                                                                                                                                                                         |  |
| 823-722-8996            |                                                                                                                                                                                                                                                                                                                                                                                                                                                                                                      | Parcel ID                                                                                                                                                                                                                                                                                                                                                                                                                                                                                                                                         | 8237228996                                                                                                                                                                                                                                                                                                                                                                                                                                                                                                                                                                                                                                                                                                                                                              |  |
| 0148-0A-000000-00       | 0020-1                                                                                                                                                                                                                                                                                                                                                                                                                                                                                               | % Improved                                                                                                                                                                                                                                                                                                                                                                                                                                                                                                                                        | 73%                                                                                                                                                                                                                                                                                                                                                                                                                                                                                                                                                                                                                                                                                                                                                                     |  |
| SS NINE MILE ROA<br>2 8 | ND AC .295 12 B                                                                                                                                                                                                                                                                                                                                                                                                                                                                                      |                                                                                                                                                                                                                                                                                                                                                                                                                                                                                                                                                   |                                                                                                                                                                                                                                                                                                                                                                                                                                                                                                                                                                                                                                                                                                                                                                         |  |
|                         |                                                                                                                                                                                                                                                                                                                                                                                                                                                                                                      |                                                                                                                                                                                                                                                                                                                                                                                                                                                                                                                                                   |                                                                                                                                                                                                                                                                                                                                                                                                                                                                                                                                                                                                                                                                                                                                                                         |  |
| 2020                    |                                                                                                                                                                                                                                                                                                                                                                                                                                                                                                      | 9                                                                                                                                                                                                                                                                                                                                                                                                                                                                                                                                                 | 2018                                                                                                                                                                                                                                                                                                                                                                                                                                                                                                                                                                                                                                                                                                                                                                    |  |
| \$199,900               |                                                                                                                                                                                                                                                                                                                                                                                                                                                                                                      | 8,800                                                                                                                                                                                                                                                                                                                                                                                                                                                                                                                                             | \$193,300                                                                                                                                                                                                                                                                                                                                                                                                                                                                                                                                                                                                                                                                                                                                                               |  |
| \$54,000                |                                                                                                                                                                                                                                                                                                                                                                                                                                                                                                      | ,000                                                                                                                                                                                                                                                                                                                                                                                                                                                                                                                                              | \$54,000                                                                                                                                                                                                                                                                                                                                                                                                                                                                                                                                                                                                                                                                                                                                                                |  |
| \$145,900               |                                                                                                                                                                                                                                                                                                                                                                                                                                                                                                      | 4,800                                                                                                                                                                                                                                                                                                                                                                                                                                                                                                                                             | \$139,300                                                                                                                                                                                                                                                                                                                                                                                                                                                                                                                                                                                                                                                                                                                                                               |  |
| \$199,900               | \$198                                                                                                                                                                                                                                                                                                                                                                                                                                                                                                | B,800                                                                                                                                                                                                                                                                                                                                                                                                                                                                                                                                             | \$193,300                                                                                                                                                                                                                                                                                                                                                                                                                                                                                                                                                                                                                                                                                                                                                               |  |
| \$54,000                | \$54,                                                                                                                                                                                                                                                                                                                                                                                                                                                                                                | 000                                                                                                                                                                                                                                                                                                                                                                                                                                                                                                                                               | \$54,000                                                                                                                                                                                                                                                                                                                                                                                                                                                                                                                                                                                                                                                                                                                                                                |  |
| \$145,900               | \$14                                                                                                                                                                                                                                                                                                                                                                                                                                                                                                 | 4,800                                                                                                                                                                                                                                                                                                                                                                                                                                                                                                                                             | \$139,300                                                                                                                                                                                                                                                                                                                                                                                                                                                                                                                                                                                                                                                                                                                                                               |  |
|                         | 2.85                                                                                                                                                                                                                                                                                                                                                                                                                                                                                                 | %                                                                                                                                                                                                                                                                                                                                                                                                                                                                                                                                                 |                                                                                                                                                                                                                                                                                                                                                                                                                                                                                                                                                                                                                                                                                                                                                                         |  |
| \$1,100                 |                                                                                                                                                                                                                                                                                                                                                                                                                                                                                                      |                                                                                                                                                                                                                                                                                                                                                                                                                                                                                                                                                   |                                                                                                                                                                                                                                                                                                                                                                                                                                                                                                                                                                                                                                                                                                                                                                         |  |
| Total Tax               | Cha                                                                                                                                                                                                                                                                                                                                                                                                                                                                                                  | nae (\$)                                                                                                                                                                                                                                                                                                                                                                                                                                                                                                                                          | Change (%)                                                                                                                                                                                                                                                                                                                                                                                                                                                                                                                                                                                                                                                                                                                                                              |  |
| \$1,701                 |                                                                                                                                                                                                                                                                                                                                                                                                                                                                                                      |                                                                                                                                                                                                                                                                                                                                                                                                                                                                                                                                                   |                                                                                                                                                                                                                                                                                                                                                                                                                                                                                                                                                                                                                                                                                                                                                                         |  |
| \$1,749                 | \$48                                                                                                                                                                                                                                                                                                                                                                                                                                                                                                 |                                                                                                                                                                                                                                                                                                                                                                                                                                                                                                                                                   | 2.84%                                                                                                                                                                                                                                                                                                                                                                                                                                                                                                                                                                                                                                                                                                                                                                   |  |
| \$1,759                 | \$10                                                                                                                                                                                                                                                                                                                                                                                                                                                                                                 |                                                                                                                                                                                                                                                                                                                                                                                                                                                                                                                                                   | 0.55%                                                                                                                                                                                                                                                                                                                                                                                                                                                                                                                                                                                                                                                                                                                                                                   |  |
|                         |                                                                                                                                                                                                                                                                                                                                                                                                                                                                                                      |                                                                                                                                                                                                                                                                                                                                                                                                                                                                                                                                                   |                                                                                                                                                                                                                                                                                                                                                                                                                                                                                                                                                                                                                                                                                                                                                                         |  |
| 0.295                   |                                                                                                                                                                                                                                                                                                                                                                                                                                                                                                      | Baths - Total                                                                                                                                                                                                                                                                                                                                                                                                                                                                                                                                     | MLS: 1                                                                                                                                                                                                                                                                                                                                                                                                                                                                                                                                                                                                                                                                                                                                                                  |  |
| 12,850                  |                                                                                                                                                                                                                                                                                                                                                                                                                                                                                                      | Baths - Full                                                                                                                                                                                                                                                                                                                                                                                                                                                                                                                                      | MLS: 1                                                                                                                                                                                                                                                                                                                                                                                                                                                                                                                                                                                                                                                                                                                                                                  |  |
|                         | ng                                                                                                                                                                                                                                                                                                                                                                                                                                                                                                   | Other Rooms                                                                                                                                                                                                                                                                                                                                                                                                                                                                                                                                       | Living Room                                                                                                                                                                                                                                                                                                                                                                                                                                                                                                                                                                                                                                                                                                                                                             |  |
|                         |                                                                                                                                                                                                                                                                                                                                                                                                                                                                                                      | Foundation                                                                                                                                                                                                                                                                                                                                                                                                                                                                                                                                        | 3                                                                                                                                                                                                                                                                                                                                                                                                                                                                                                                                                                                                                                                                                                                                                                       |  |
| Tax: 1 MLS: 1.5         |                                                                                                                                                                                                                                                                                                                                                                                                                                                                                                      | Water                                                                                                                                                                                                                                                                                                                                                                                                                                                                                                                                             | Type Unknown                                                                                                                                                                                                                                                                                                                                                                                                                                                                                                                                                                                                                                                                                                                                                            |  |
| Tax: 1947 MLS: 194      | 18                                                                                                                                                                                                                                                                                                                                                                                                                                                                                                   | Sewer                                                                                                                                                                                                                                                                                                                                                                                                                                                                                                                                             | Type Unknown                                                                                                                                                                                                                                                                                                                                                                                                                                                                                                                                                                                                                                                                                                                                                            |  |
| 1947                    |                                                                                                                                                                                                                                                                                                                                                                                                                                                                                                      | Building Comments                                                                                                                                                                                                                                                                                                                                                                                                                                                                                                                                 | Morrissey & Goldman LLC                                                                                                                                                                                                                                                                                                                                                                                                                                                                                                                                                                                                                                                                                                                                                 |  |
| Tax: 1,485 MLS: 99      | 0                                                                                                                                                                                                                                                                                                                                                                                                                                                                                                    | Porch Type                                                                                                                                                                                                                                                                                                                                                                                                                                                                                                                                        | Covered Porch                                                                                                                                                                                                                                                                                                                                                                                                                                                                                                                                                                                                                                                                                                                                                           |  |
| 495                     |                                                                                                                                                                                                                                                                                                                                                                                                                                                                                                      | Porch                                                                                                                                                                                                                                                                                                                                                                                                                                                                                                                                             | Covered Porch                                                                                                                                                                                                                                                                                                                                                                                                                                                                                                                                                                                                                                                                                                                                                           |  |
| 1,485                   |                                                                                                                                                                                                                                                                                                                                                                                                                                                                                                      | Porch 1 Area                                                                                                                                                                                                                                                                                                                                                                                                                                                                                                                                      | 108                                                                                                                                                                                                                                                                                                                                                                                                                                                                                                                                                                                                                                                                                                                                                                     |  |
| 990                     |                                                                                                                                                                                                                                                                                                                                                                                                                                                                                                      | MLS Baths - Total                                                                                                                                                                                                                                                                                                                                                                                                                                                                                                                                 | 1                                                                                                                                                                                                                                                                                                                                                                                                                                                                                                                                                                                                                                                                                                                                                                       |  |
| MLS: 2                  |                                                                                                                                                                                                                                                                                                                                                                                                                                                                                                      |                                                                                                                                                                                                                                                                                                                                                                                                                                                                                                                                                   |                                                                                                                                                                                                                                                                                                                                                                                                                                                                                                                                                                                                                                                                                                                                                                         |  |
|                         |                                                                                                                                                                                                                                                                                                                                                                                                                                                                                                      |                                                                                                                                                                                                                                                                                                                                                                                                                                                                                                                                                   |                                                                                                                                                                                                                                                                                                                                                                                                                                                                                                                                                                                                                                                                                                                                                                         |  |
|                         | Buik                                                                                                                                                                                                                                                                                                                                                                                                                                                                                                 | ding Size                                                                                                                                                                                                                                                                                                                                                                                                                                                                                                                                         |                                                                                                                                                                                                                                                                                                                                                                                                                                                                                                                                                                                                                                                                                                                                                                         |  |
| st FI Finished          |                                                                                                                                                                                                                                                                                                                                                                                                                                                                                                      | 990                                                                                                                                                                                                                                                                                                                                                                                                                                                                                                                                               |                                                                                                                                                                                                                                                                                                                                                                                                                                                                                                                                                                                                                                                                                                                                                                         |  |
|                         | 1   Morrissey Joseph I   605 E Nine Mile Rd   Henrico, VA   42   Varina   Acreage   23075   823-722-8996   0148-0A-000000-00   SS NINE MILE ROA   2020   \$199,900   \$54,000   \$145,900   \$199,900   \$54,000   \$145,900   \$145,900   \$145,900   \$145,900   0.55%   \$1,100   Total Tax   \$1,701   \$1,701   \$1,749   \$1,759   0.295   12,850   Commercial Duvelli   Commercial Buildio   Tax: 1,485 MLS: 194   1947   Tax: 1,485 MLS: 194   1947   Tax: 1,485 MLS: 99   495   1,485   990 | 1 1947   1 1947   605 E Nine Mile Rd Henrico, VA   Henrico 42   Varina Acreage   23075 23075   823-722-8996 0148-0A-000000-000020-1   SS NINE MILE ROAD AC .295 12 B 28   2020 2011   \$199,900 \$191   \$54,000 \$54,   \$145,900 \$141   \$199,900 \$191   \$54,000 \$54,   \$145,900 \$141   0.55% 2.85   \$1,100 \$55,   Total Tax Cha   \$1,701 \$1,749   \$1,759 \$10   0.295 12,850   Commercial Dwelling Commercial Building   Tax: 1,485 MLS: 1948 1947   Tax: 1,485 MLS: 1948 1947   Tax: 1,485 MLS: 990 495   1,485 990   MLS: 2 Build | 1   1947   COM'L BLDC     1   1947   COM'L BLDC     605 E Nine Mile Rd   Mailing Zip + 4 Code<br>Owner Occupied     4   Mailing Zip + 4 Code     42   Carrier Route     2000   Zip + 4     42   Carrier Route     23075   Census Tract     823-722-8996   Parcel ID     0148-0A-000000-000020-1   % Improved     5199,900   \$198,800     \$54,000   \$144,800     \$199,900   \$198,800     \$54,000   \$44,800     \$199,900   \$198,800     \$54,000   \$54,000     \$145,500   \$144,800     \$199,900   \$198,800     \$54,000   \$54,000     \$145,500   \$144,800     \$199,900   \$198,800     \$145,500   \$144,800     \$1,701   \$1,701     \$1,701   \$1,701     \$1,729   \$48     \$1,759   \$10     0 0.295   Baths - Total     Baths - Full   Other Roo |  |