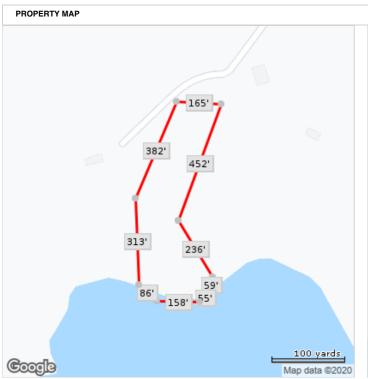

| Owner Record        | Document Number | 378-67     |
|--------------|---------------------|-----------------|------------|
| Owner Name   | Elliott Lawrence M  | Deed Type       | Deed (Reg) |
| Owner Name 2 | Elliott Celestine V |                 |            |

| Nominal         | Υ                                |                    |
|-----------------|----------------------------------|--------------------|
| Buyer Name      | Elliott Lawrence M & Celestine V | Schilling Simone V |
| Buyer Name 2    | Elliott Celestine V              | Doughan Jacqueline |
| Seller Name     | Owner Record                     | Owner Record       |
| Document Number | 593-408                          | 378-67             |
| Document Type   | Deed (Reg)                       | Deed (Reg)         |





\*Lot Dimensions are Estimated