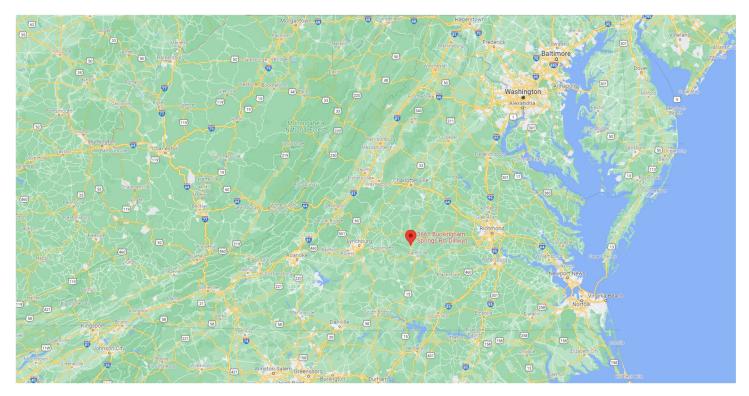

# **PROPERTY LOCATION**

The property is located at 3661 Buckingham Springs Road; Dillwyn, VA in Buckingham County, Virginia. It is centrally located north of Farmville, VA and south of the intersection of U.S. Routes 15 and 60 at Spouses Corner and Dillwyn. The central location offers easy access to Richmond, Charlottesville, Northern VA/D.C., and the Tidewater Regions of Virginia.