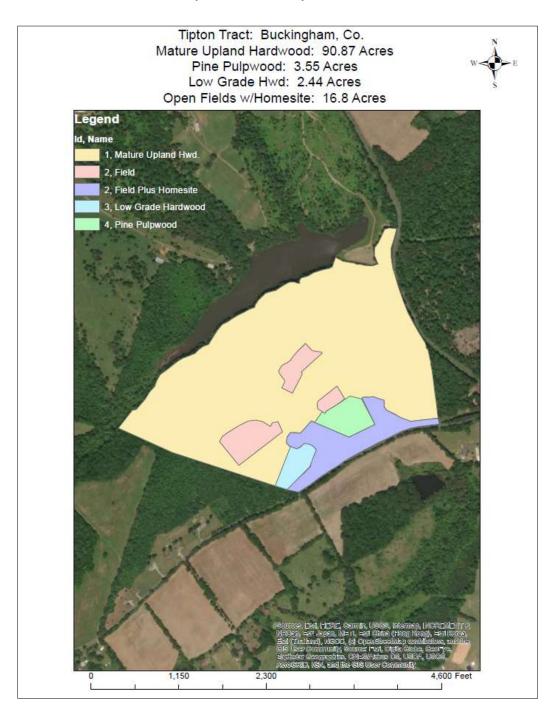

# **TIMBER INFORMATION**

The timber inventory has been provided in the following image from a local forester. It shows almost 91 acres of Mature Upland Hardwood, about three and a half acres of pine pulpwood, two and half acres of low-grade hardwood, and just under 17 acres of open fields with the homesite. More detailed analysis of the inventory is included in the addenda