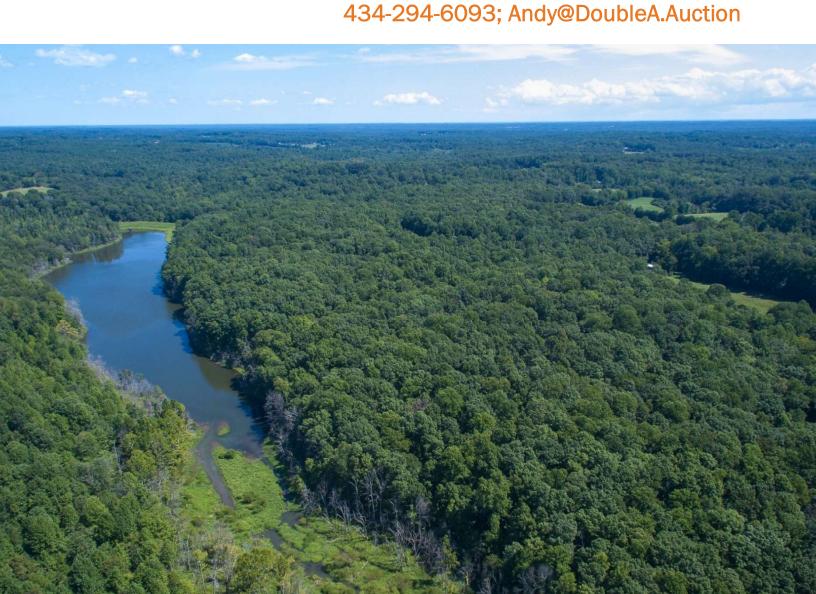

The property is 126.44 acres of agricultural land bounded by extensive road frontage along Buckingham Springs and Bishop Creek Roads, as well as being bordered by a 20+ acre private lake. The property has just over 90 acres of mature upland hardwood and nearly 17 acres of open fields with a homesite, as well as around six acres of lower grade hardwood and pine pulpwood.

In any case, please contact the auction, Andy Austin, at 434-294-6093 or Andy@DoubleA.auction with any questions!

This property view shows the lake and the expansive hardwood timber on this property. Bid on November 18!