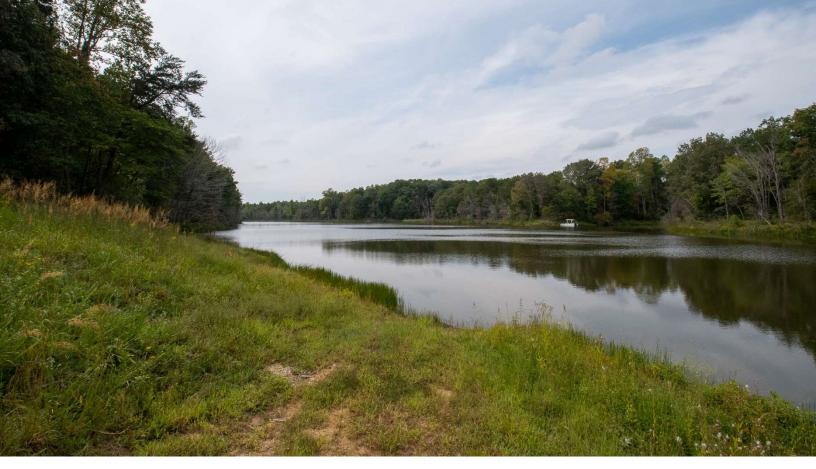

The property is 126.44 acres of agricultural land bounded by extensive road frontage along Buckingham Springs and Bishop Creek Roads, as well as being bordered by a 20+ acre private lake. The property has just over 90 acres of mature upland hardwood and nearly 17 acres of open fields with a homesite, as well as around six acres of lower grade hardwood and pine pulpwood.

In any case, please contact the auction, Andy Austin, at 434-294-6093 or Andy@DoubleA.auction with any questions!

This property view shows the lake and the expansive hardwood timber on this property. Bid on November 18!