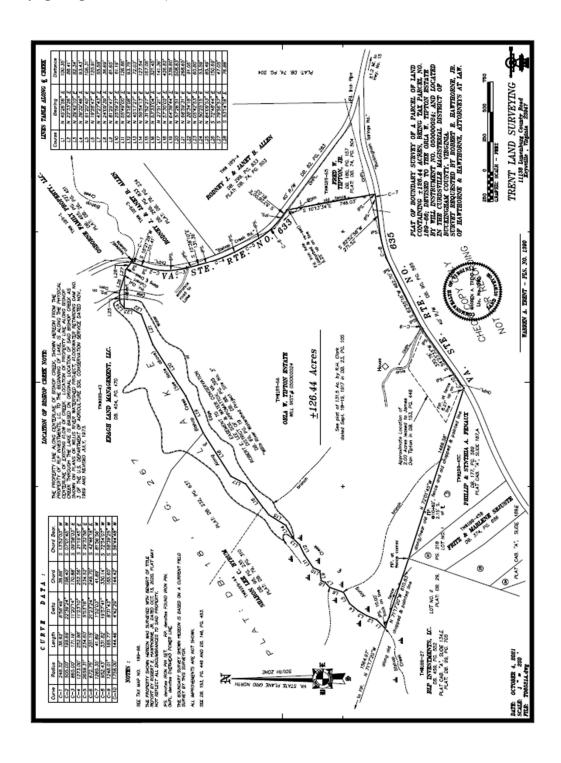

### **PLAT**

The following plat shows the property boundaries along Buckingham Springs and Bishop Creek Roads, and the private lake with the property border lying along the old creek path in the lake.

All that certain tract or parcel of land lying and being in Curdsville Magisterial District of Buckingham County, Virginia containing one hundred and twenty-eight acres (128), more or less, situated on State Route 635 and State Route 633 and bounded by the land now or formerly owned by J. E. Marks and Bishop Creek.