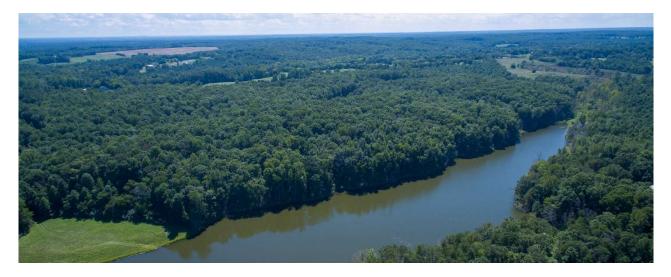

The property is 126.44 acres of agricultural land bounded by extensive road frontage along Buckingham Springs and Bishop Creek Roads, as well as being bordered by a 20+ acre private lake. The property has just over 90 acres of mature upland hardwood and nearly 17 acres of open fields with a homesite, as well as around six acres of lower grade hardwood and pine pulpwood.

In any case, please contact the auction, Andy Austin, at 434-294-6093 or Andy@DoubleA.auction with any questions!

This property view shows the lake and the expansive hardwood timber on this property. Bid on November 18!