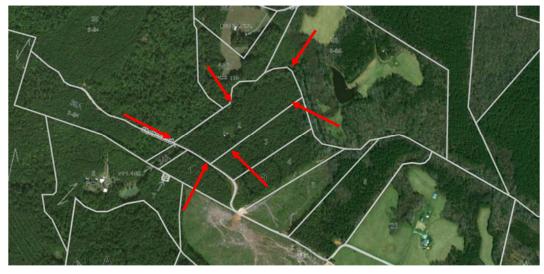

## REAL ESTATE AUCTION Tuesday April 18, 2018

Bid online at:

www.DirtRoadParadise.auction

16-acre residential lot – Ready to Build!

Well and Septic in place
 Over 1,100 feet of frontage on the Middle Meherrin River
 Mature pine timber with ample wildlife