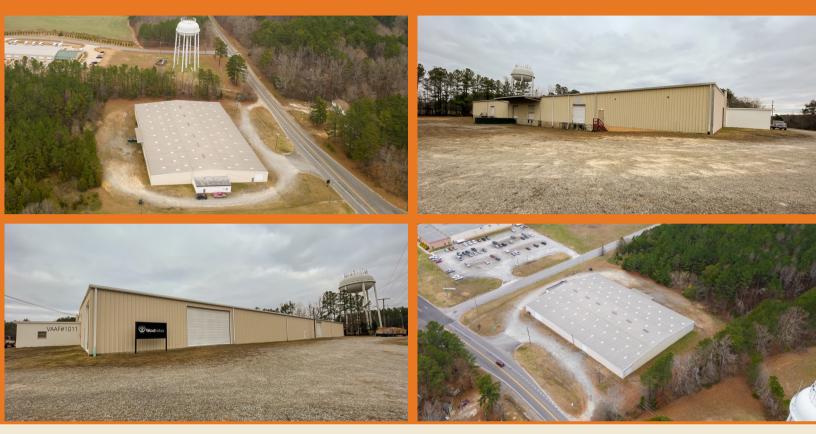

## Do you need Warehousing, Distribution, or Manufacturing Space in Blackstone, Virginia?

## **ONLINE BIDDING ENDS JANUARY 19 at 11AM** DOWNLOAD OUR APP FOR BEST RESULTS

FOUR dock height loading doors, FOUR drive-in roll-ups GET IT ON Google play 46,000sf of Warehouse and 1,110sf of Office Corner lot close to U.S. Route 460 and Fort Pickett/FASTC Two driveway entrances Download on the Public water/sewer App Store **Industrial Zoning** For More Information and to Register to Bid Visit: www.DoubleA.auction Learn More and Register with your Phone Camera HERE William "Andy" Austin, MAI, AARE, AMM **CEO/Auctioneer** 