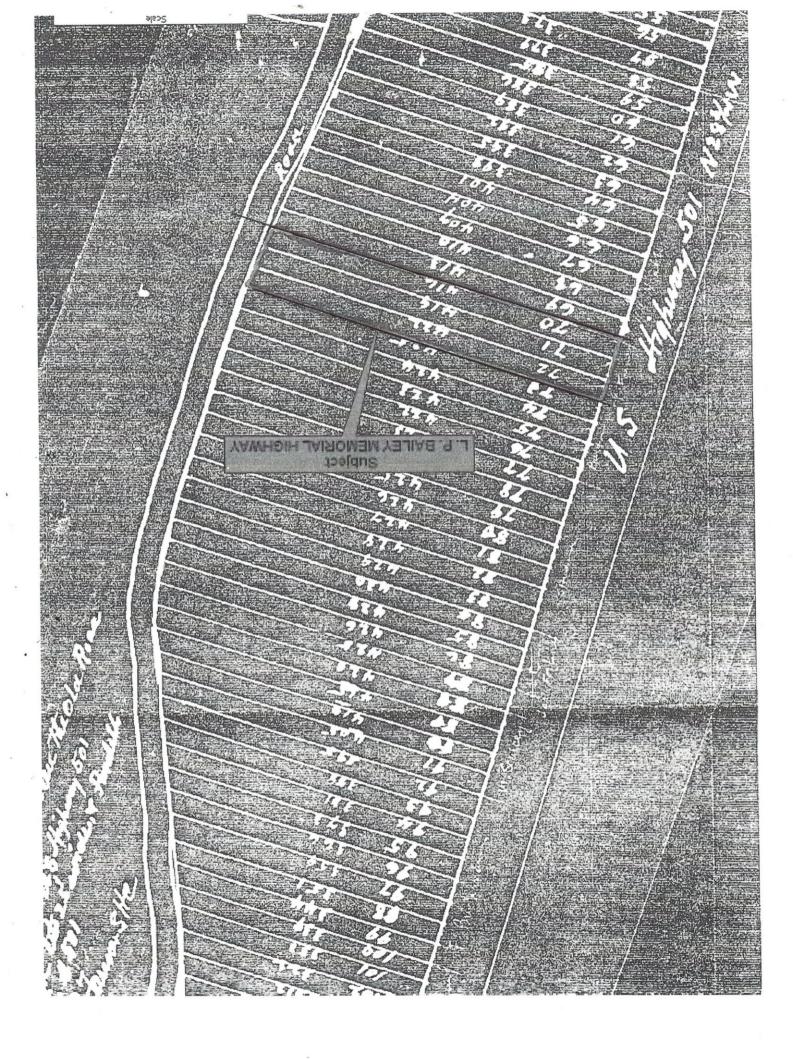

Parcel Record Num:

12419

Acres:

0.00006887

Legal Description:

LOTS 70, 71 & 72 A. H. CARTER LD.

In accordance with the Code of Virginia, you are hereby notified that the revised 2016 assessment for the above described parcel will be as follows.