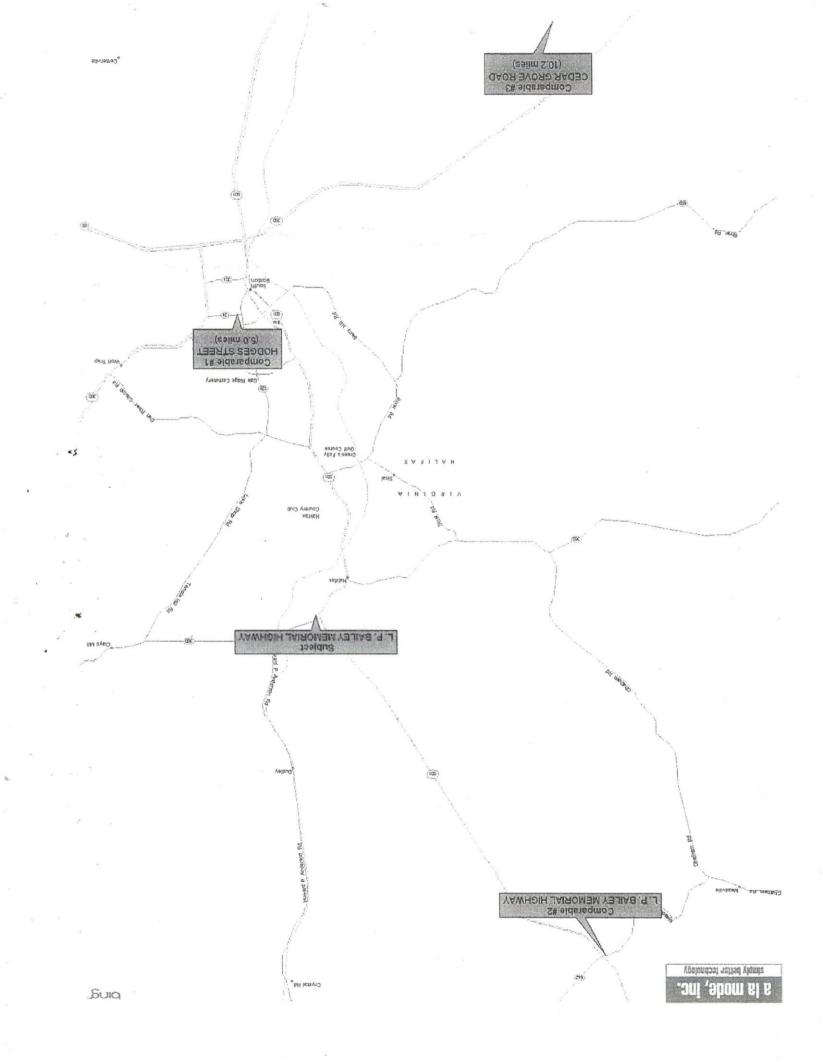

Parcel Record Num:

12419

Acres:

0.00006887

Legal Description:

LOTS 70, 71 & 72 A. H. CARTER LD.

In accordance with the Code of Virginia, you are hereby notified that the revised 2016 assessment for the above described parcel will be as follows.