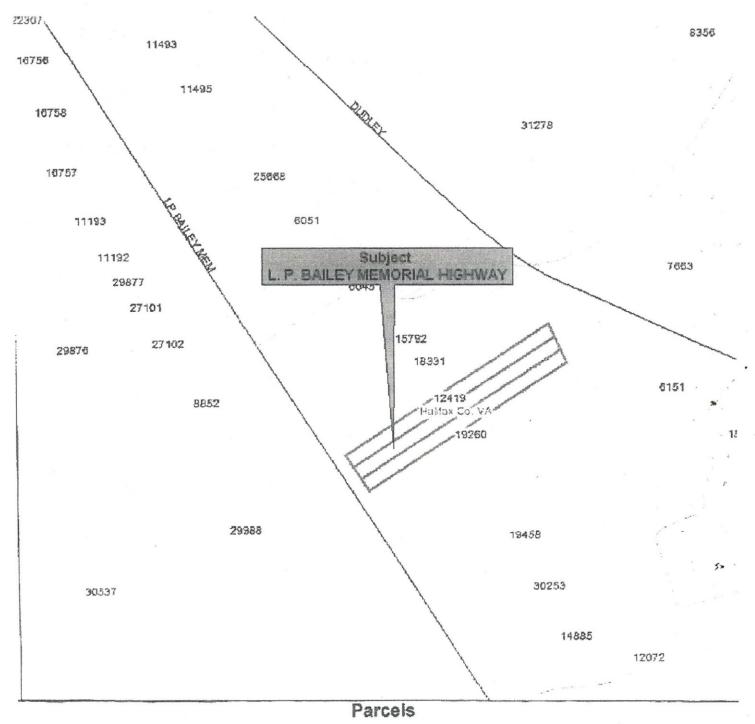

Parcel Record Num:

12419

Acres:

0.00006887

Legal Description:

LOTS 70, 71 & 72 A. H. CARTER LD.

In accordance with the Code of Virginia, you are hereby notified that the revised 2016 assessment for the above described parcel will be as follows.