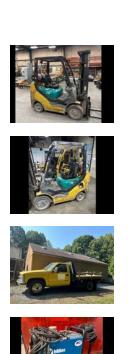

#1 • 2007 Komatsu FG 25ST-16 Fork Truck 2007 LPG 4800lb Capacity 12,802 hours Link to Specifications: FG25ST-16 | Komatsu

| Notes |  |  |  |
|-------|--|--|--|
|       |  |  |  |
|       |  |  |  |
|       |  |  |  |

#2 · 2007 Komatsu FG 25ST-16 Fork Truck

Notes

#3 • 1994 Chevrolet C3500 Pickup Truck
Year: 1994 Make: Chevrolet Model: C3500 Vehicle Type:
Pickup Truck Mileage: 198476 Plate: Body Type: 2 Door
Cab; Regular Trim Level: Base Drive Line: RWD Engine