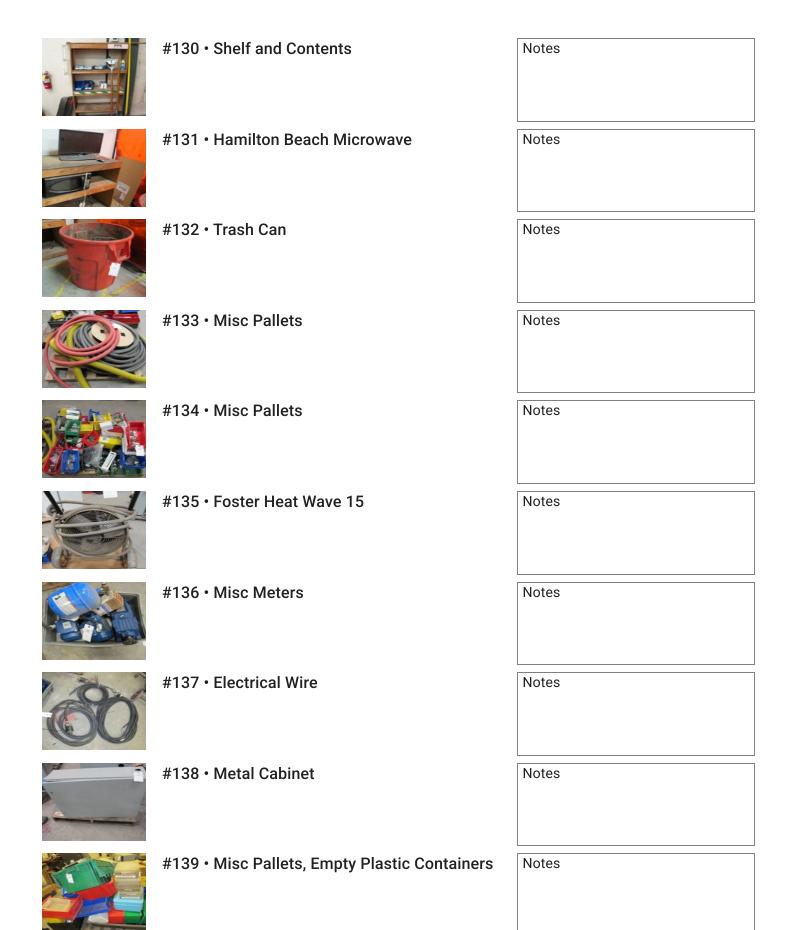

#119 · Werner Ladder

| Notes |  |  |
|-------|--|--|
| Notes |  |  |
| Notes |  |  |

#129 • Fire Extinguisher

#149 • Assortment of Clamps

Notes

#190 · Work Bench

#210 • Canon Rebel XS Camera & Log Speakers

#269 · Air tank