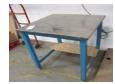

#1 • 2007 Komatsu FG 25ST-16 Fork Truck 2007 LPG 4800lb Capacity 12,802 hours Link to Specifications: FG25ST-16 | Komatsu

| Notes |  |  |  |
|-------|--|--|--|
|       |  |  |  |
|       |  |  |  |
|       |  |  |  |