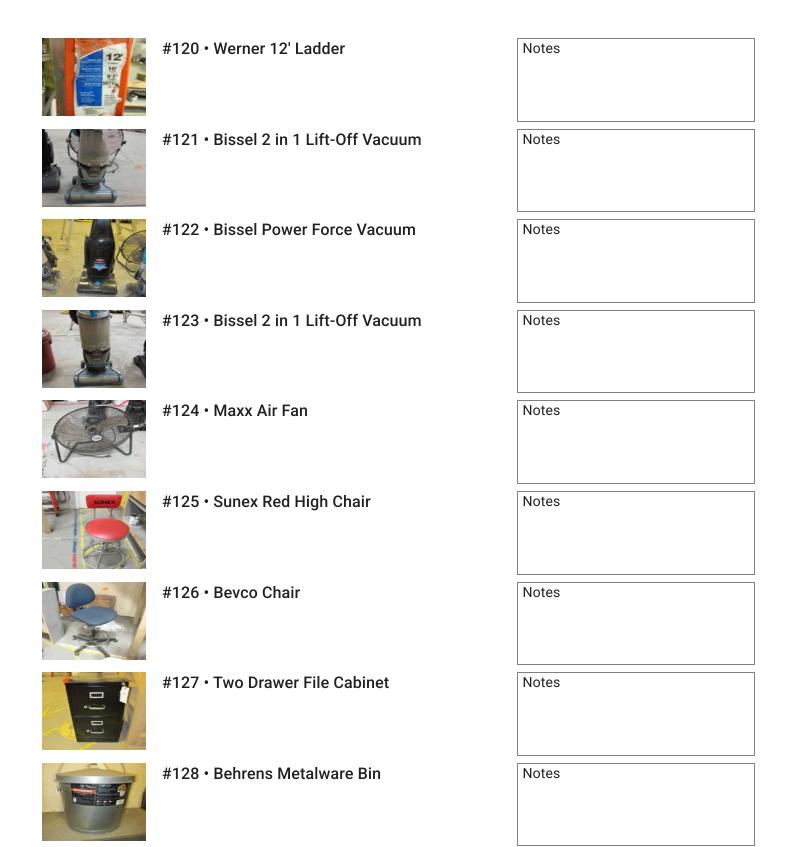

#119 · Werner Ladder

| Notes |  |  |
|-------|--|--|
| Notes |  |  |
| Notes |  |  |

#129 • Fire Extinguisher

#149 • Assortment of Clamps

Notes

#190 · Work Bench

#210 • Canon Rebel XS Camera & Log Speakers

#269 · Air tank