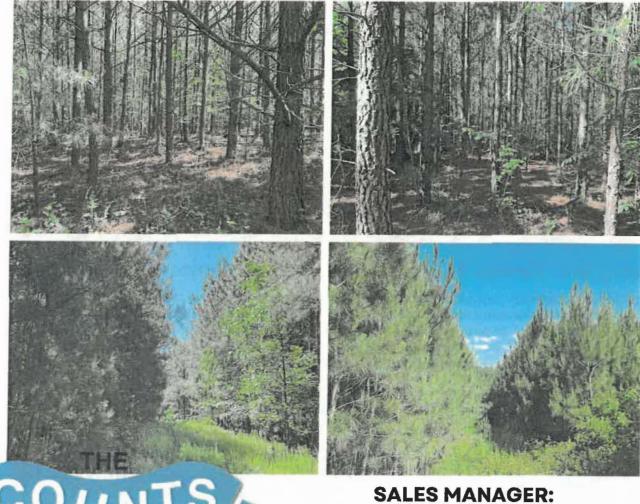

### 258.81+/- ACRES PLANTED PINE PLANTATION Lapsley Run Timber Farm

SALES MANAGER: GEORGE MCDANIEL 434.546.9235 OR PETE RAMSEY 434.258.6611

Realty & Auction Group

VAAF93 | 828 Main St 15th Floor,Lynchburg VA 24504

### 258.81+/- ACRES PLANTED PINE PLANTATION

#### Lapsley Run Timber Farm a 258.81+/- Acre Planted Pine Planation

258.81-acre planted pine plantation, featuring a diverse range of pines aged from 10 to over 20 years. Many areas of the plantation are ready for thinning, making it an excellent investment opportunity for timber enthusiasts. While the property does not have direct road frontage, it is conveniently accessible via two deeded access points. For more detailed information, please visit our website.