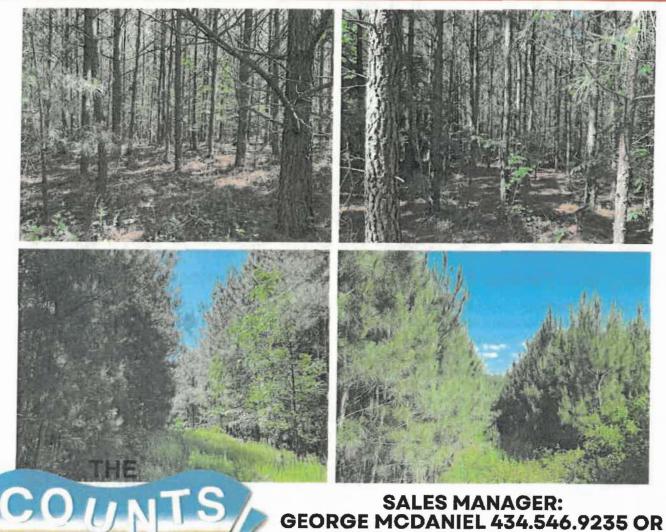

#### Lapsley Run Timber Farm a 258.81+/- Acre Planted Pine Planation

258.81-acre planted pine plantation, featuring a diverse range of pines aged from 10 to over 20 years. Many areas of the plantation are ready for thinning, making it an excellent investment opportunity for timber enthusiasts. While the property does not have direct road frontage, it is conveniently accessible via two deeded access points. For more detailed information, please visit our website.