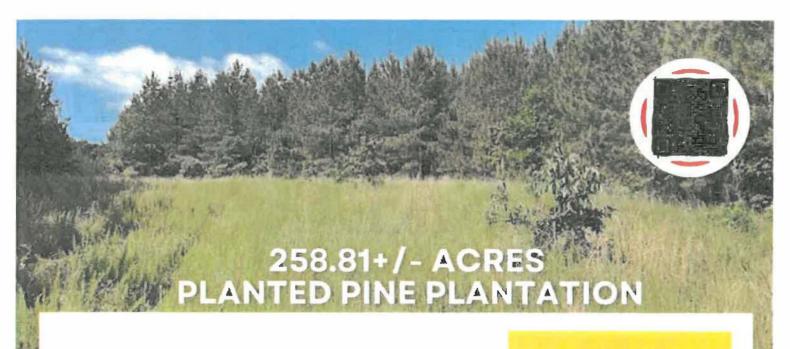

## FOR SALE

\$750,000

258.81+/- ACRES PLANTED PINE PLANTATION Lapsley Run Timber Farm

COUNTS

SALES MANAGER: GEORGE MCDANIEL 434.546.9235 OR PETE RAMSEY 434.258.6611

Realty & Auction Group

VAAF93 | 828 Main St 15th Floor, Lynchburg VA 24504

## Lapsley Run Timber Farm a 258.81+/- Acre Planted Pine Planation

258.81-acre planted pine plantation, featuring a diverse range of pines aged from 10 to over 20 years. Many areas of the plantation are ready for thinning, making it an excellent investment opportunity for timber enthusiasts. While the property does not have direct road frontage, it is conveniently accessible via two deeded access points. For more detailed information, please visit our website.