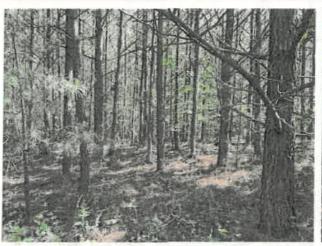

## Lapsley Run Timber Farm a 258.81+/- Acre Planted Pine Planation

258.81-acre planted pine plantation, featuring a diverse range of pines aged from 10 to over 20 years. Many areas of the plantation are ready for thinning, making it an excellent investment opportunity for timber enthusiasts. While the property does not have direct road frontage, it is conveniently accessible via two deeded access points. For more detailed information, please visit our website.