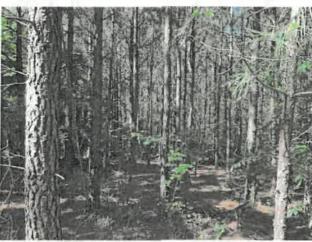

## Lapsley Run Timber Farm a 258.81+/- Acre Planted Pine Planation

258.81-acre planted pine plantation, featuring a diverse range of pines aged from 10 to over 20 years. Many areas of the plantation are ready for thinning, making it an excellent investment opportunity for timber enthusiasts. While the property does not have direct road frontage, it is conveniently accessible via two deeded access points. For more detailed information, please visit our website.