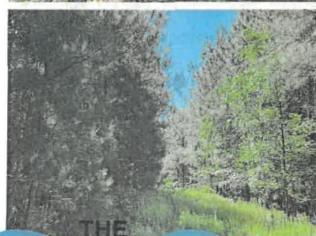

## Lapsley Run Timber Farm a 258.81+/- Acre Planted Pine Planation

258.81-acre planted pine plantation, featuring a diverse range of pines aged from 10 to over 20 years. Many areas of the plantation are ready for thinning, making it an excellent investment opportunity for timber enthusiasts. While the property does not have direct road frontage, it is conveniently accessible via two deeded access points. For more detailed information, please visit our website.