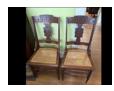

| Notes |
|-------|
|       |
|       |
|       |

**#21 · Decorative mirror** 55" wide 25" tall

#22 · Stein Lamp

**#23 • Decorative Chairs** Set of 2

#24 • Punch Bowl and cups

#25 · Assorted Candle holders