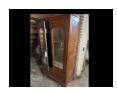

#202 • Head board and foot board no rails 41" wide

#203 • Table needs repair

#204 • Folding top table

**#205 • Wardrobe**Bottom has fallen out 36" x 21" x 68" tall

#206 • Desk leather inlayed top 30" w x 21" d x 35" tall