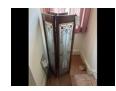

#9 · Vase

#10 • Dining table with 6 chairs 61" long w/o leaf 42" wide

Notes

**#11 • Sideboard** 66" long 19" wide 37" tall

#12 • Sideboard Table 43" long 23" wide 37" tall

**#13 · Vintage secretary and curio cabinet** 44" wide 72" tall