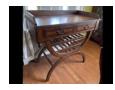

#9 · Vase

#10 • Dining table with 6 chairs 61" long w/o leaf 42" wide

Notes

**#11 • Sideboard** 66" long 19" wide 37" tall

#12 • Sideboard Table 43" long 23" wide 37" tall

**#13 · Vintage secretary and curio cabinet** 44" wide 72" tall