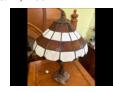

#92 • Carving under glass

#93 • Tiffany style lamp

#94 • Tiffany style lamp

**#95 • Antique side board** 52" wide 23" deep 74" tall

#96 • Decorative lamps

**#97 • Italian chest** 24" wide 13 " deep 24" tall