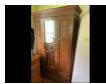

#150 • Picture

#151 • Framed polo pictures 43" w x 33t

**#152 • Wall mirror** 74" wide 35" tall

#153 · Vinyl records

#154 · CD Collection

#155 • Wardrobe 46" w x 16" D x 79" t

#156 • Dresser 64" w. X 19" d x 36" t