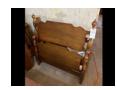

#157 • Chair

#158 · Santa and tree

#159 • Edwin MK Nowles plates (12)

#160 · Lamp

**#161 • Marble top stand** 12 x 12 30" tall

#162 • Lamps picture and plates

#163 • Night stands (2) 24"x 26" x 24 t

#164 • Headboard, footboard and mirror  $64" \text{ w} \times 69" \text{ t}$ 