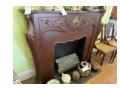

**#49A • Fireplace mantel and log set** 54" wide 47" tall

| Notes |  |  |  |
|-------|--|--|--|
|       |  |  |  |
|       |  |  |  |
|       |  |  |  |
|       |  |  |  |

#50 • Decorative lamps

#51 • Italian carvings