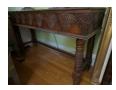

#9 · Vase

#10 • Dining table with 6 chairs 61" long w/o leaf 42" wide

Notes

**#11 • Sideboard** 66" long 19" wide 37" tall

#12 • Sideboard Table 43" long 23" wide 37" tall

**#13 · Vintage secretary and curio cabinet** 44" wide 72" tall