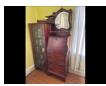

#9 · Vase

#10 • Dining table with 6 chairs 61" long w/o leaf 42" wide

Notes

**#11 • Sideboard** 66" long 19" wide 37" tall

#12 • Sideboard Table 43" long 23" wide 37" tall

**#13 · Vintage secretary and curio cabinet** 44" wide 72" tall