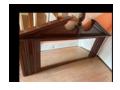

#9 · Vase

#10 • Dining table with 6 chairs 61" long w/o leaf 42" wide

Notes

**#11 • Sideboard** 66" long 19" wide 37" tall

#12 • Sideboard Table 43" long 23" wide 37" tall

**#13 · Vintage secretary and curio cabinet** 44" wide 72" tall