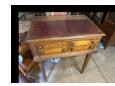

#9 · Vase

#10 • Dining table with 6 chairs 61" long w/o leaf 42" wide

Notes

**#11 • Sideboard** 66" long 19" wide 37" tall

#12 • Sideboard Table 43" long 23" wide 37" tall

**#13 · Vintage secretary and curio cabinet** 44" wide 72" tall