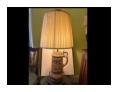

#98 • Lamps

#99 • Philco Stereo cabinet

#100 • Decorative candle stick

#101 • Drop leaf side table 32" long 39" wide when open 29" tall

#102 • Decorative vase

#103 · Candle globes

#104 • Mantle clock

#105 • Decorative vase

#165 • 3 Lamps

#166 • Wall cabinet 33w x 17d x 28" t

**#167 • Tiffany style lamp** Top is cracked

#168 · Clocks, jewelry box

#169 • Desk 42" long x 21" wide x 30" tall

#170 · Leather chair

#171 • Rocking chair