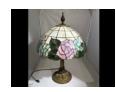

#165 • 3 Lamps

#166 • Wall cabinet 33w x 17d x 28" t

**#167 • Tiffany style lamp** Top is cracked

#168 · Clocks, jewelry box

#169 • Desk 42" long x 21" wide x 30" tall

#170 · Leather chair

#171 • Rocking chair