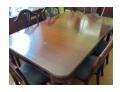

#9 · Vase

#10 • Dining table with 6 chairs 61" long w/o leaf 42" wide

Notes

**#11 • Sideboard** 66" long 19" wide 37" tall

#12 • Sideboard Table 43" long 23" wide 37" tall

**#13 · Vintage secretary and curio cabinet** 44" wide 72" tall