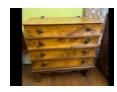

#60 · German pottery set

#61 • Secretary desk 32 " wide 79" tall

#62 · Chamber pot

#63 · Cane bottom Chairs

#63A · Wall clock

#63B • Antique Iron

#64 · Glassware

#65 · Clocks and candlesticks