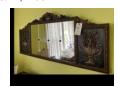

| Notes |
|-------|
|       |
|       |
|       |

**#21 · Decorative mirror** 55" wide 25" tall

#22 · Stein Lamp

**#23 • Decorative Chairs** Set of 2

#24 • Punch Bowl and cups

#25 · Assorted Candle holders