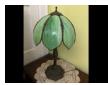

#92 • Carving under glass

#93 • Tiffany style lamp

#94 • Tiffany style lamp

**#95 • Antique side board** 52" wide 23" deep 74" tall

#96 • Decorative lamps

**#97 • Italian chest** 24" wide 13 " deep 24" tall