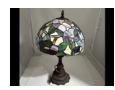

#92 • Carving under glass

#93 • Tiffany style lamp

#94 • Tiffany style lamp

**#95 • Antique side board** 52" wide 23" deep 74" tall

#96 • Decorative lamps

**#97 • Italian chest** 24" wide 13 " deep 24" tall