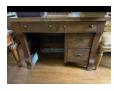

#202 • Head board and foot board no rails 41" wide

#203 • Table needs repair

#204 • Folding top table

**#205 • Wardrobe**Bottom has fallen out 36" x 21" x 68" tall

#206 • Desk leather inlayed top 30" w x 21" d x 35" tall