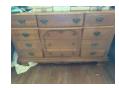

#150 • Picture

#151 • Framed polo pictures 43" w x 33t

**#152 • Wall mirror** 74" wide 35" tall

#153 · Vinyl records

#154 · CD Collection

#155 • Wardrobe 46" w x 16" D x 79" t

#156 • Dresser 64" w. X 19" d x 36" t