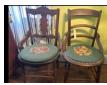

| Notes |
|-------|
|       |
|       |
|       |

**#21 · Decorative mirror** 55" wide 25" tall

#22 · Stein Lamp

**#23 • Decorative Chairs** Set of 2

#24 • Punch Bowl and cups

#25 · Assorted Candle holders