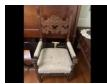

| Notes |
|-------|
|       |
|       |
|       |

**#21 · Decorative mirror** 55" wide 25" tall

#22 · Stein Lamp

**#23 • Decorative Chairs** Set of 2

#24 • Punch Bowl and cups

#25 · Assorted Candle holders