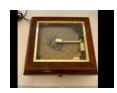

#124 · Book collection

**#125 • Marble top table** 35 x 22. 17" tall

#125A • Marble Top chest 30" Tall 31" long 19" deep

#126 · Fireplace set

#127 • Mantel clock

#128 · Soapstone candlesticks

#129 · Soapstone carving