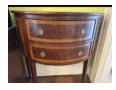

#9 · Vase

#10 • Dining table with 6 chairs 61" long w/o leaf 42" wide

Notes

**#11 • Sideboard** 66" long 19" wide 37" tall

#12 • Sideboard Table 43" long 23" wide 37" tall

**#13 · Vintage secretary and curio cabinet** 44" wide 72" tall