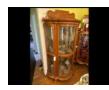

#9 · Vase

#10 • Dining table with 6 chairs 61" long w/o leaf 42" wide

Notes

**#11 • Sideboard** 66" long 19" wide 37" tall

#12 • Sideboard Table 43" long 23" wide 37" tall

**#13 · Vintage secretary and curio cabinet** 44" wide 72" tall