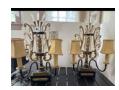

**#49A • Fireplace mantel and log set** 54" wide 47" tall

| Notes |  |  |  |
|-------|--|--|--|
|       |  |  |  |
|       |  |  |  |
|       |  |  |  |
|       |  |  |  |

#50 • Decorative lamps

#51 • Italian carvings