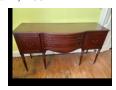

#9 · Vase

#10 • Dining table with 6 chairs 61" long w/o leaf 42" wide

Notes

**#11 • Sideboard** 66" long 19" wide 37" tall

#12 • Sideboard Table 43" long 23" wide 37" tall

**#13 · Vintage secretary and curio cabinet** 44" wide 72" tall