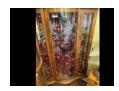

#9 · Vase

#10 • Dining table with 6 chairs 61" long w/o leaf 42" wide

Notes

**#11 • Sideboard** 66" long 19" wide 37" tall

#12 • Sideboard Table 43" long 23" wide 37" tall

**#13 · Vintage secretary and curio cabinet** 44" wide 72" tall