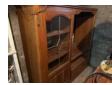

#9 · Vase

#10 • Dining table with 6 chairs 61" long w/o leaf 42" wide

Notes

**#11 • Sideboard** 66" long 19" wide 37" tall

#12 • Sideboard Table 43" long 23" wide 37" tall

**#13 · Vintage secretary and curio cabinet** 44" wide 72" tall