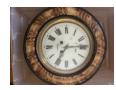

#60 · German pottery set

#61 • Secretary desk 32 " wide 79" tall

#62 · Chamber pot

#63 · Cane bottom Chairs

#63A · Wall clock

#63B • Antique Iron

#64 · Glassware

#65 · Clocks and candlesticks