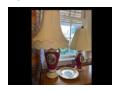

#98 • Lamps

#99 • Philco Stereo cabinet

#100 • Decorative candle stick

#101 • Drop leaf side table 32" long 39" wide when open 29" tall

#102 • Decorative vase

#103 · Candle globes

#104 • Mantle clock

#105 • Decorative vase