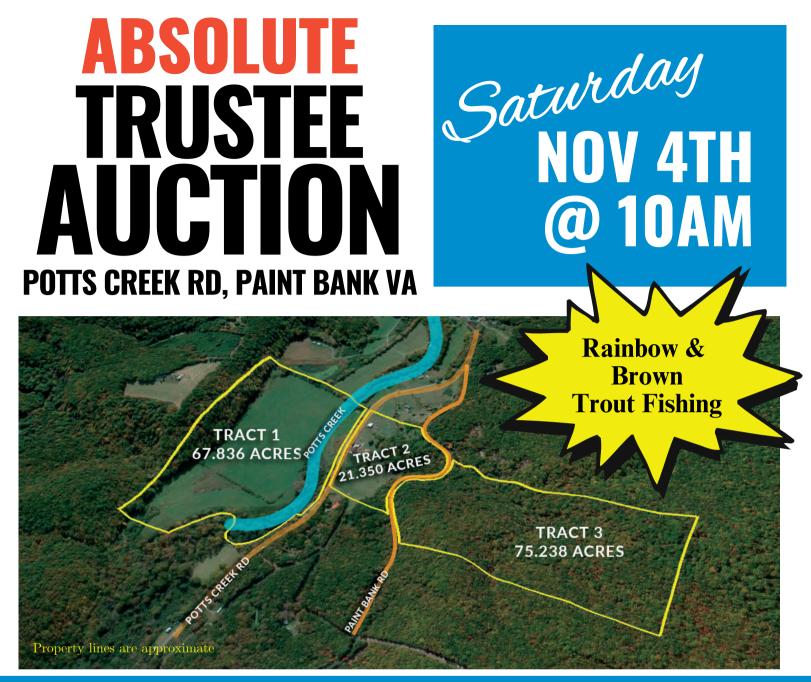

# **164 ACRES IN 3 TRACTS- Great Location**

## **Unbeatable Opportunity: 164 Acres in 3 Tracts - Don't Miss Out!**

| Tract 1                                                                                                                                                                                                                                                                                                                                                                                                             | Tract 2                                                                                                                                                                                                                                                                                                                                | Tract 3                                                                                                                                                                                                                              |
|---------------------------------------------------------------------------------------------------------------------------------------------------------------------------------------------------------------------------------------------------------------------------------------------------------------------------------------------------------------------------------------------------------------------|----------------------------------------------------------------------------------------------------------------------------------------------------------------------------------------------------------------------------------------------------------------------------------------------------------------------------------------|--------------------------------------------------------------------------------------------------------------------------------------------------------------------------------------------------------------------------------------|
| <ul> <li>67.836 acres.</li> <li>Mostly an open field with approximately 4,500' of road frontage on Potts Creek Rd.</li> <li>Potts Creek runs through the property and becomes the northeastern boundary line.</li> <li>Potts Creek has historically been a great trout fishing stream.</li> <li>The tract could be used for farming, camping, and other recreational uses (subject to Craig Co. zoning).</li> </ul> | <ul> <li>21.350 acres.</li> <li>1,932' house with several outbuildings.</li> <li>About 2,800' of road frontage on Potts Creek Rd.</li> <li>This tract has long road frontage on Paint Bank Rd.</li> <li>A small creek that runs through the tract towards Potts Creek.</li> <li>The tract is a mix of open land and wooded.</li> </ul> | <ul> <li>75.238 acres.</li> <li>All wooded and has long road frontage on Paint Bank Rd.</li> <li>A small stream that appears to start on the tract.</li> <li>This tract is ideal for hunting and recreational activities.</li> </ul> |

# POTTS CREEK RD, PAINT BANK VA