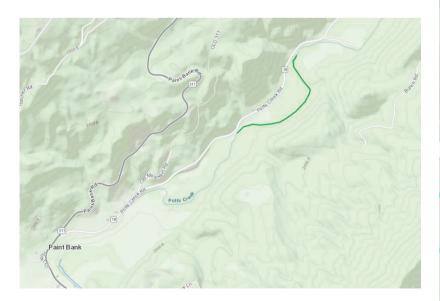

#### **Directions Tract 1 & 2**

From Paint Bank General Store (16071 Paint Bank Rd.), go 0.3 miles northwest on Rt. 311 (Paint Bank Rd.) to Rt. 18 (Potts Creek Rd.). Go 0.4 miles on Potts Creek Rd. Tract 1 will be on the right and Tract 2 will be on the left.

### **Directions Tract 3**

From Paint Bank General Store (16071 Paint Bank Rd.), go 0.7 miles northwest on Rt. 311 (Paint Bank Rd.). The property will be on the left.