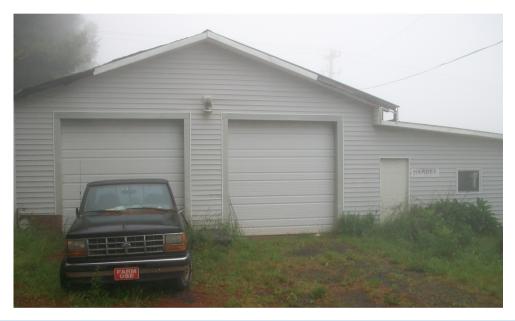

#### OFF SITE BIDDING LOCATION PATRICK CO VA COURTHOUSE

Previews: EXTERNAL INSPECTIONS ONLY

A 2,311 sq ft building on 1.52 acres will be auctioned off on Saturday, August 26th at 10 am. The building has a main shop with two 10'x12' roll-up doors, two large roll-up doors in the rear, an office, and a storage area. There is also a large parking area at the front of the building.

#### **Property Details:**

 Address: 6429 Jeb Stuart Hwy Meadows of the Dan, VA 24120

· Property Type: Commercial

Size: 1.52 acres

#### **Building Details:**

• 2,311 sq ft

• Main shop with 2 10'x12' roll up doors

• 2 large roll up doors in the rear

Office

· Storage area

· Large parking area

#### **Property Location:**

- · Located in a prime location
- · Close to major roads and highways
  - Fronts Rt 58 Great Visibility!