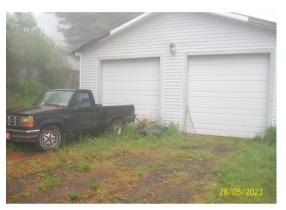

#### OFF SITE BIDDING LOCATION PATRICK CO VA COURTHOUSE

Previews: EXTERNAL INSPECTIONS ONLY

A 2,311 sq ft building on 1.52 acres will be auctioned off on Saturday, August 26th at 10 am. The building has a main shop with two 10'x12' roll-up doors, two large roll-up doors in the rear, an office, and a storage area. There is also a large parking area at the front of the building.

#### **Building Details:**

• 2,311 sq ft

• Main shop with 2 10'x12' roll up doors

• 2 large roll up doors in the rear

Office

· Storage area

· Large parking area