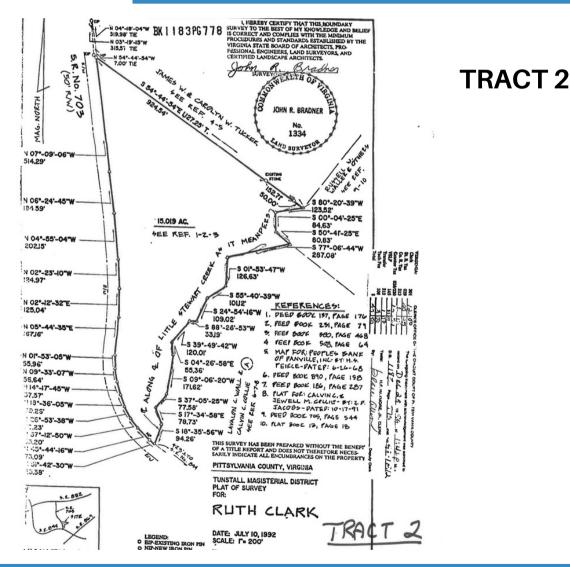

Stewart Creek along back boundary

Track 2 Cross Stitch Rd

Land Tract 15.02+/- Acres

100% wooded Approx 1,325 feet of road frontage on Cross Stitch Rd.

Little Stewart Creek runs along the eastern boundary

Track 3 Cross Stitch Rd