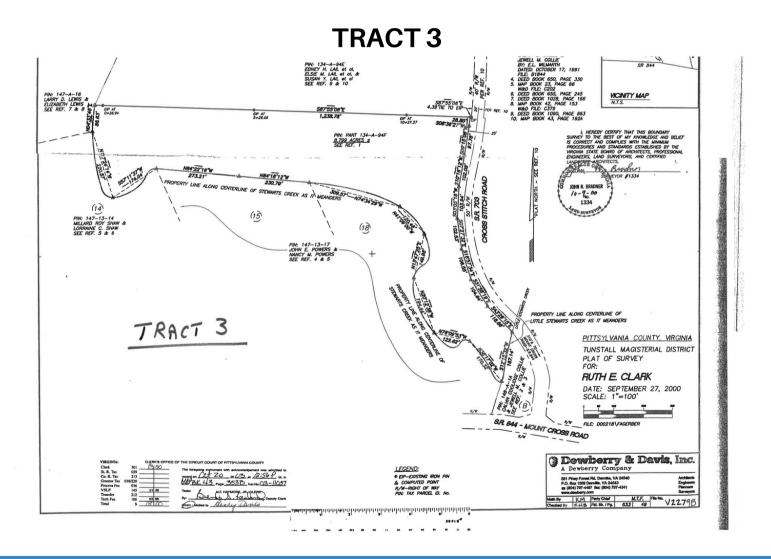

Land Tract 8.799 +/- Acres

100% wooded Approx 725 feet of road frontage on Cross Stitch Rd.

Little Stewart Creek runs along the southwestern boundary