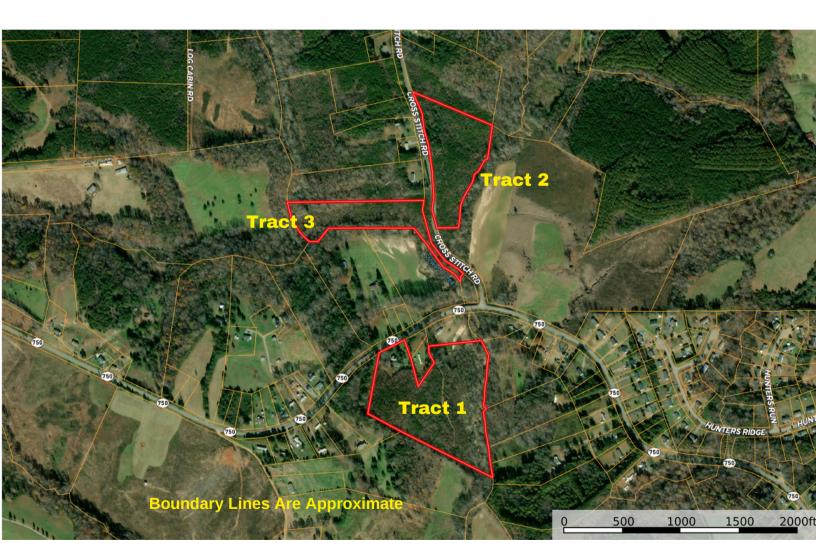

## PREVIEWS: SUN 4/2 & SAT 4/15 10AM TO 12PM Agents located at tract 1

Track 1 9485 Mount Cross Rd

Approx. 1,120 Sq Ft House 2 Bedrooms 1 Bath <u>18.72+/- Acres</u>

Land mostly wooded w/some walking paths

Stewart Creek along back boundary

Track 2 Cross Stitch Rd

Land Tract 15.02+/- Acres

100% wooded Approx 1,325 feet of road frontage on Cross Stitch Rd.

Little Stewart Creek runs along the eastern boundary

Track 3 Cross Stitch Rd

Land Tract 8.799 +/- Acres

100% wooded Approx 725 feet of road frontage on Cross Stitch Rd.

Little Stewart Creek runs along the southwestern boundary

### PETE RAMSEY 434-258-6611 GEORGE MCDANIEL 434-546-9235 COUNTSAUCTION.COM 828 Main St, Lynchburg VA 24504 | 434 -525-2991 | VAAF93

Directions: From Sharon, VA at the intersection of Stony Mill Rd / Tunstall High Rd (Rt 869) and Mount Cross Rd (Rt 844), for Tract 1 go 1.0 miles northwest on Mount Cross Rd. Property will be on the left. From Tract 2 and 3 go 0.8 miles northwest on Mount Cross Rd to Cross Stitch Rd. Turn right onto Cross Stitch Rd. and go 0.1 miles. Tract 2 will be on the right and Tract 3 will be on the left.