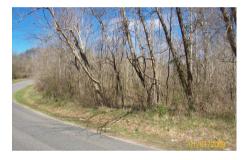

Stewart Creek along back boundary

Track 2 Cross Stitch Rd

Land Tract 15.02+/- Acres

100% wooded Approx 1,325 feet of road frontage on Cross Stitch Rd.

Little Stewart Creek runs along the eastern boundary

Track 3 Cross Stitch Rd

Land Tract 8.799 +/- Acres

100% wooded Approx 725 feet of road frontage on Cross Stitch Rd.

Little Stewart Creek runs along the southwestern boundary