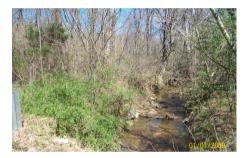

Stewart Creek along back boundary

Track 2 Cross Stitch Rd

Land Tract 15.02+/- Acres

100% wooded Approx 1,325 feet of road frontage on Cross Stitch Rd.

Little Stewart Creek runs along the eastern boundary

Track 3 Cross Stitch Rd

Land Tract 8.799 +/- Acres

100% wooded Approx 725 feet of road frontage on Cross Stitch Rd.

Little Stewart Creek runs along the southwestern boundary