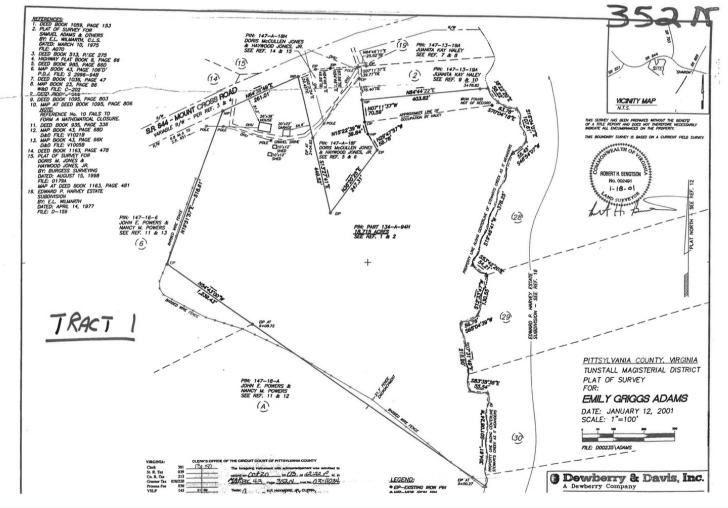

### PETE RAMSEY 434-258-6611 GEORGE MCDANIEL 434-546-9235 COUNTSAUCTION.COM 828 Main St, Lynchburg VA 24504 | 434 -525-2991 | VAAF93

Directions: From Sharon, VA at the intersection of Stony Mill Rd / Tunstall High Rd (Rt 869) and Mount Cross Rd (Rt 844), for Tract 1 go 1.0 miles northwest on Mount Cross Rd. Property will be on the left. From Tract 2 and 3 go 0.8 miles northwest on Mount Cross Rd to Cross Stitch Rd. Turn right onto Cross Stitch Rd. and go 0.1 miles. Tract 2 will be on the right and Tract 3 will be on the left.