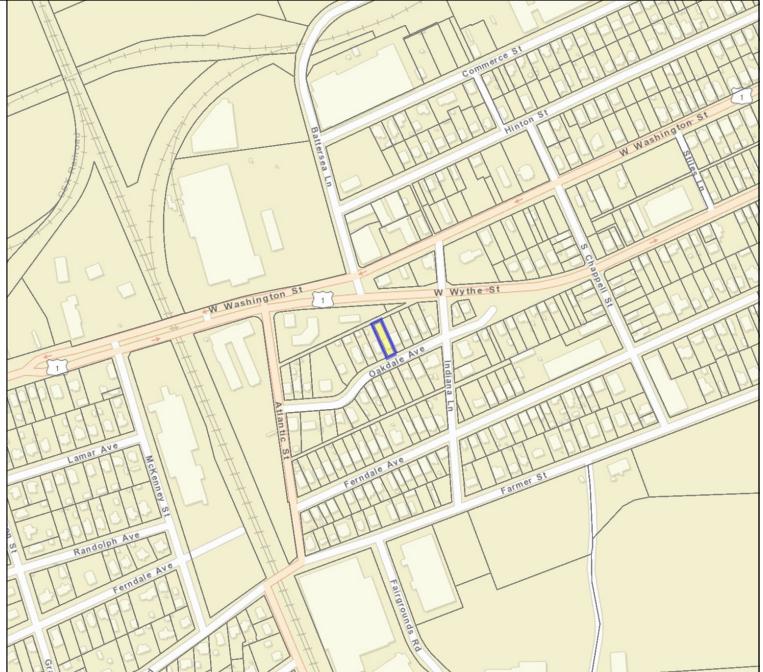

#### 029030014

#### Summary

| Owner Name                    | FIGUEROA-SANTOS JAIRO<br>ADALBERTO              | National Historic District: |                            |
|-------------------------------|-------------------------------------------------|-----------------------------|----------------------------|
|                               |                                                 | Enterprise Zone:            |                            |
| Owner Mailing Address         | 1808 MECHANICSVILLE TRNPK<br>RICHMOND, VA 23223 | Opportunity Zone:           |                            |
| Property Use                  | 101                                             | VA Senate District:         | 16                         |
| State Class:                  | 1 Single Family Urban                           | Va House District:          | 63                         |
|                               | <u> </u>                                        | Congressional Disrict:      | 4                          |
| Zoning:                       | R-3                                             | City Ward:                  | 6                          |
| Property Address              | 1421 OAKDALE AVE<br>Petersburg , VA             |                             | 0                          |
|                               |                                                 | Polling Place:              | Westview School            |
| Legal Acreage:                | .129                                            | Primary Service Area:       |                            |
| Legal Description:            | LT 29 BK 1INDIANA ADD 40X140.4                  | Census Tract:               | 8104                       |
| Subdivision:                  | Indiana Addition                                | Elementary School:          | Pleasants Lane             |
| Assessment Neighborhood Name: |                                                 | Middle School:              | Vernon Johns Middle School |
| Local Historic District:      |                                                 | High School:                | Petersburg High School     |

## Parcel #: 029030014

Date: 2/1/2023

DISCLAIMER: This drawing is neither a legally recorded map nor a survey and is not intended to be used as such. The information displayed is a compilation of records, information, and data obtained from various sources, and City of Petersburg is not responsible for its accuracy or how current it may be.