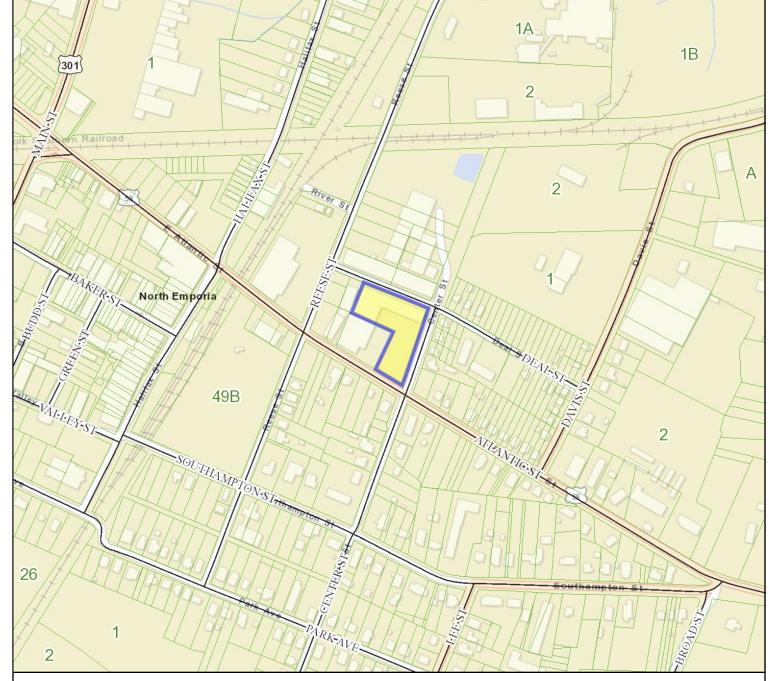

### **Legend**

- City Boundary
- Parcels
- Road Centerlines
- Streams and Rivers
- Water Bodies

Title: 143-12-B Date: 12/29/2022

Feet
0 100 200 300 400
1:4,514 / 1"=376 Feet

DISCLAIMER: This drawing is neither a legally recorded map nor a survey and is not intended to be used as such. The information displayed is a compilation of records, information, and data obtained from various sources, and Emporia is not responsible for its accuracy or how current it may be.