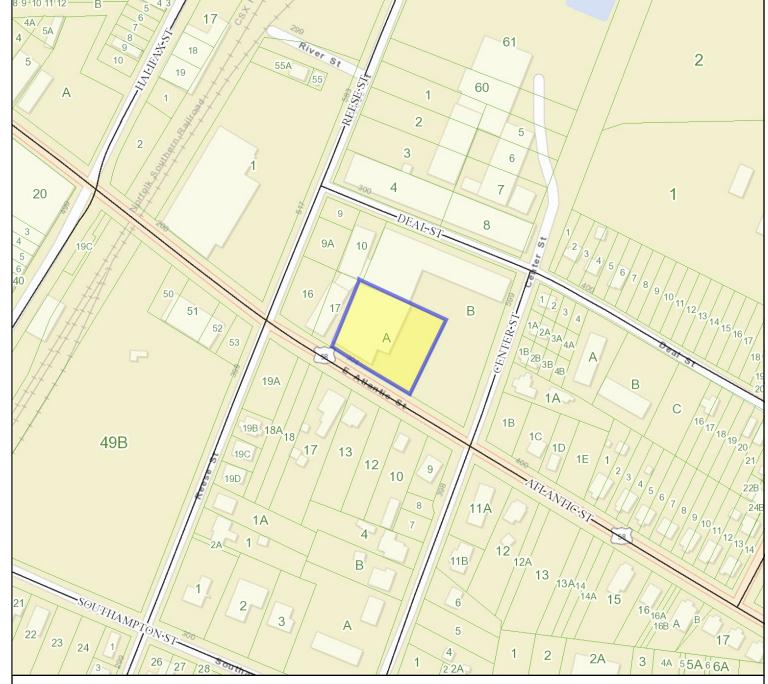

### **Legend**

- City Boundary
- Parcels
- Road Centerlines
- Streams and Rivers
- Water Bodies

Title: 143-12-A Date: 12/29/2022

Feet
0 50 100 150 200
1:2,257 / 1"=188 Feet

DISCLAIMER: This drawing is neither a legally recorded map nor a survey and is not intended to be used as such. The information displayed is a compilation of records, information, and data obtained from various sources, and Emporia is not responsible for its accuracy or how current it may be.