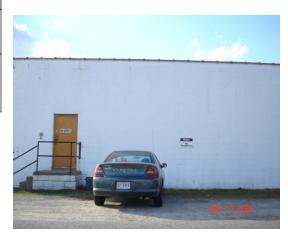

# City of Emporia, Virginia

| Map Pin  | Tax Map Number | Address                            | Deed Book Reference |
|----------|----------------|------------------------------------|---------------------|
| 143-12-B | 143-12-0-B     | 509 CENTER STREET<br>Emporia, Va 0 | IN20141338          |

### **Summary**

| Property Information       |                   |  |
|----------------------------|-------------------|--|
| Residential                | No Data           |  |
| Commercial                 | Y                 |  |
| Class                      | CHARITABLE        |  |
| Zone                       | I-1               |  |
| <b>Property Use</b>        | WAREHOUSE-STORAGE |  |
| Description Land Area      | No Data           |  |
| Size Main Land Area        | No Data           |  |
| Computed Main Land Area    | 0                 |  |
| Public Water               | Y                 |  |
| Public Sewer               | Y                 |  |
| Septic System              | No Data           |  |
| <b>Underground Utility</b> | No Data           |  |
| Gutter                     | No Data           |  |