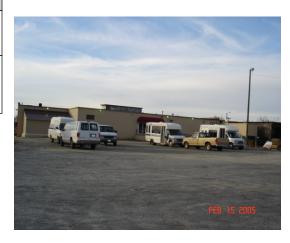

# City of Emporia, Virginia

| Map Pin  | Tax Map Number | Address                                      | Deed Book Reference |
|----------|----------------|----------------------------------------------|---------------------|
| 143-12-A | 143-12-0-A     | 307 EAST ATLANTIC<br>STREET<br>Emporia, Va 0 | IN20141338          |

### **Summary**

| Property Information |  |  |
|----------------------|--|--|
| No Data              |  |  |
| Y                    |  |  |
| CHARITABLE           |  |  |
| I-1                  |  |  |
| No Data              |  |  |
| No Data              |  |  |
| No Data              |  |  |
| 0                    |  |  |
| Y                    |  |  |
| Y                    |  |  |
| No Data              |  |  |
| No Data              |  |  |
| No Data              |  |  |
|                      |  |  |