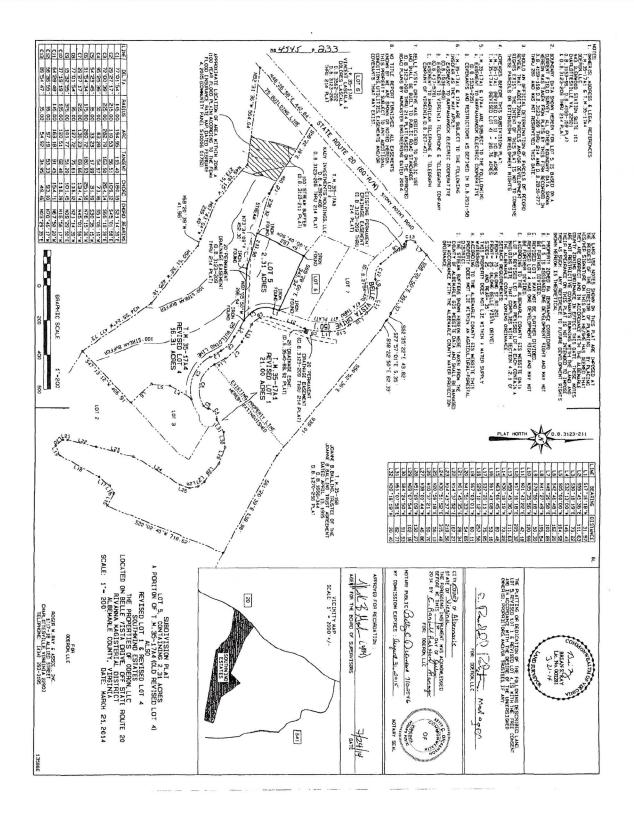

All that certain lot or parcel of land situated in the Rivanna Magisterial District of Albemarle County, Virginia, on State Route 20 near Stony Point, containing 2.31 acres, more or less, shown as Lot 5, on a plat by Roger W. Ray & Assoc., Inc., dated May 4, 2005, and recorded I the Clerk's Office of the Circuit Court of Albemarle County, Virginia in Deed Book 3123, pages 206 through 214.