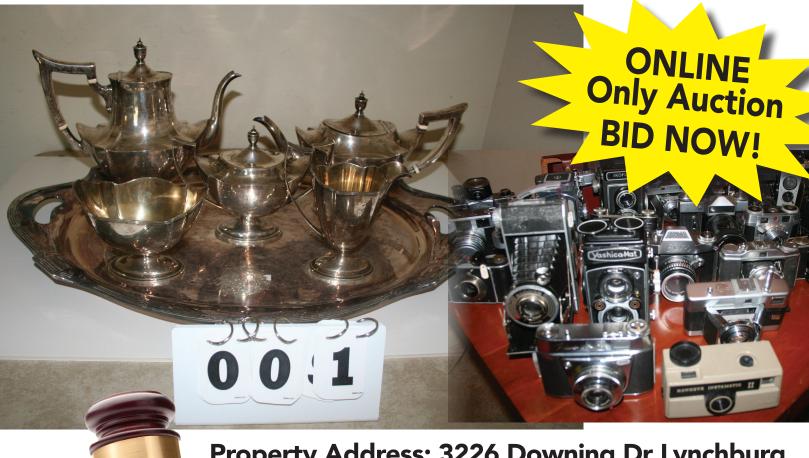

### THE ESTATE LEWIS & SHIRLEY MOORMAN

Bidding Ends on 8/10 @ 12PM Previews: Fri 7/22 and Fri 7/29 10AM to 2 PM

**Property Address: 3226 Downing Dr Lynchburg** 

**VINTAGE CAMERAS - SILVER - CUT CRYSTAL - VINTAGE PLAYBOYS** 

## The Estate of Lewis & Shirley Moorman

ONLINE ONLY AUCTION PERSONAL PROPERTY BIDDING NOW THROUGH 8/10 @ 12 PM

Eclectic Collections! The Estate of Lewis and Shirley Moorman presents many different interests; Vintage Cameras, Cut Cyrstal, Art, Vintage Publications, LP Records, Silver, Handmade Furniture and so much more!