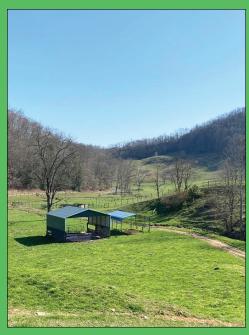

## Online Only REAL ESTATE OUC'TION

122.66 Acres (±) Cussing Hollow Rd., Saltville, VA

Auction Closes on Monday, June 20, 2022 @ 6:00 P.M.

Register to bid at CountsAuction.com

Located in the Rich Valley area of Smyth County, this farm is 122.66 Acres (±) which is comprised of open pasture, a hay field, and mature woodland! The farm is approximately 65% open with multiple creeks and several nice building sites! There are numerious riding trails and wildlife is abundant! There is a 3 stall barn and several outbuildings on the farm. The timber was valued at \$50,000 in 2012! This land would make an ideal retreat, home place, or working farm! Farm is part of Tax Map # 9-A-12C & 8-A-2A.