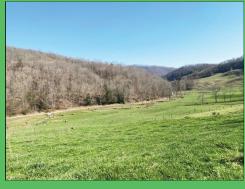

## Online Only REAL ESTATE OUC'TION

122.66 Acres (±) Cussing Hollow Rd., Saltville, VA

Auction Closes on Monday, June 20, 2022 @ 6:00 P.M.

Register to bid at CountsAuction.com

Located in the Rich Valley area of Smyth County, this farm is 122.66 Acres (±) which is comprised of open pasture, a hay field, and mature woodland! The farm is approximately 65% open with multiple creeks and several nice building sites! There are numerious riding trails and wildlife is abundant! There is a 3 stall barn and several outbuildings on the farm. The timber was valued at \$50,000 in 2012! This land would make an ideal retreat, home place, or working farm! Farm is part of Tax Map # 9-A-12C & 8-A-2A.