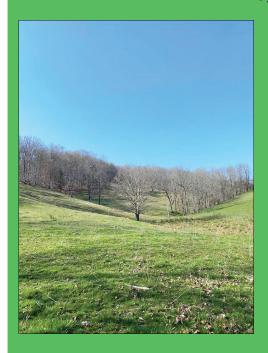

## Online Only REAL ESTATE OUC'TION

122.66 Acres (±) Cussing Hollow Rd., Saltville, VA

Auction Closes on Monday, June 20, 2022 @ 6:00 P.M.

Register to bid at CountsAuction.com

Located in the Rich Valley area of Smyth County, this farm is 122.66 Acres (±) which is comprised of open pasture, a hay field, and mature woodland! The farm is approximately 65% open with multiple creeks and several nice building sites! There are numerious riding trails and wildlife is abundant! There is a 3 stall barn and several outbuildings on the farm. The timber was valued at \$50,000 in 2012! This land would make an ideal retreat, home place, or working farm! Farm is part of Tax Map # 9-A-12C & 8-A-2A.