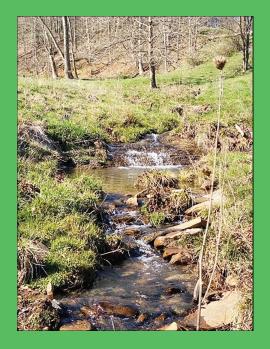

## Online Only REAL ESTATE OUC'TION

122.66 Acres (±) Cussing Hollow Rd., Saltville, VA

Auction Closes on Monday, June 20, 2022 @ 6:00 P.M.

Register to bid at CountsAuction.com

Located in the Rich Valley area of Smyth County, this farm is 122.66 Acres (±) which is comprised of open pasture, a hay field, and mature woodland! The farm is approximately 65% open with multiple creeks and several nice building sites! There are numerious riding trails and wildlife is abundant! There is a 3 stall barn and several outbuildings on the farm. The timber was valued at \$50,000 in 2012! This land would make an ideal retreat, home place, or working farm! Farm is part of Tax Map # 9-A-12C & 8-A-2A.