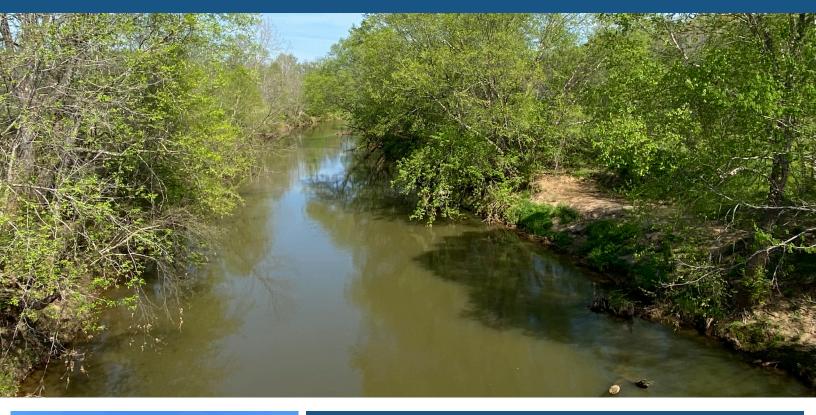

### **ABSOLUTE AUCTION** May 21st @ 10AM Selling 122± Acres with frontage on Big Otter River and Leesville Rd.

122 +/- Scenic acres with approximately
2,500 feet of frontage along the Big Otter
River and 3,300 feet along Leesville Road.
The property also has Harvey's Branch
crossing it. Beautiful Scenic views, good
mixture of open & wooded areas.