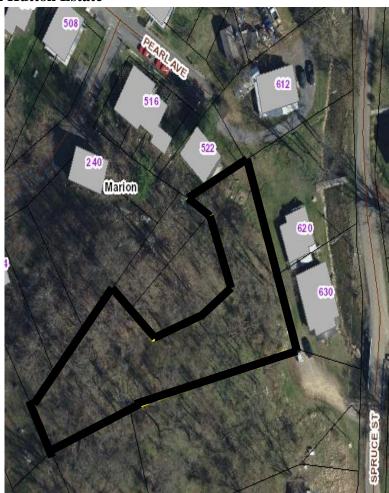

Property N6
William Kenneth Hutton Estate

#### **Current Data**

**Tax Map No.:** 211-130-20

Account No.: 23531

Owner: William Kenneth Hutton Estate

Property Address and Description: Vacant, near Walnut Street and Spruce Street

Acreage: n/a

**Land Value:** \$2,500 **Building Value:** n/a **Total Value:** \$2,500