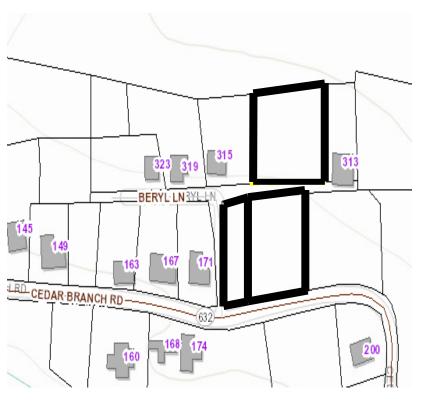

## Property N3 D.A. Woodward & Wife

#### **Current Data**

Tax Map No.: 28A5-A-22, 28A5-A-23, and 28A5-A-24A

Account No.: 141976, and 141984 Owner: D.A. Woodward & Wife Property Address and Description:

**Acreage:** ± 3.0 acres

**Land Value:** \$10,000 **Building Value:** n/a **Total Value:** \$10,000