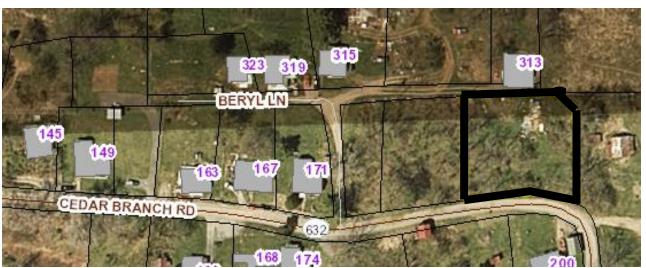

## Property N2 David M. Woodward

#### **Current Data**

**Tax Map No.:** 28A5-A-20 **Account No:** 142000

Owner: David M. Woodward

Property Address and Description: Vacant, Cedar Branch Road, Saltville

**Acreage:** ±0.45 acre

Land Value: \$5,000 Building Value: n/a Total Value: \$5,000