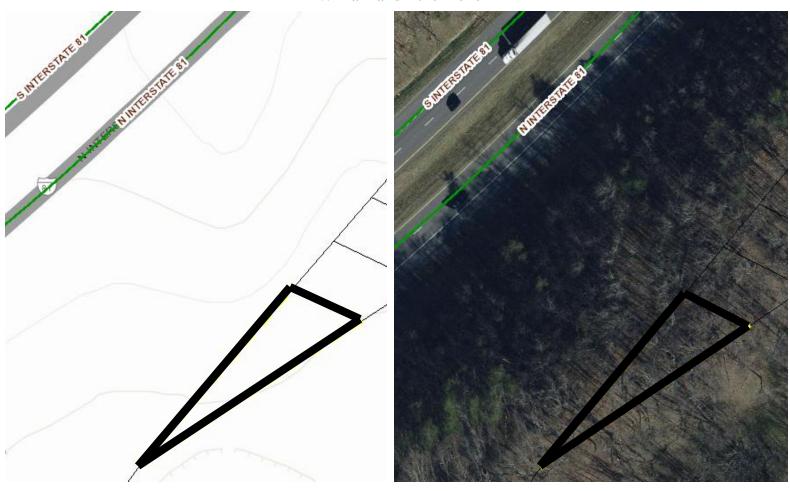

# Property N7 William and Ethel Lefler

### **Current Data**

**Tax Map No.:** 56F-6-95 **Account No.:** 95435

Owner: William and Ethel Lefler

**Property Address and Description:** Vacant, near S Interstate 81

Acreage: n/a

**Land Value:** \$300 **Building Value:** n/a **Total Value:** \$300