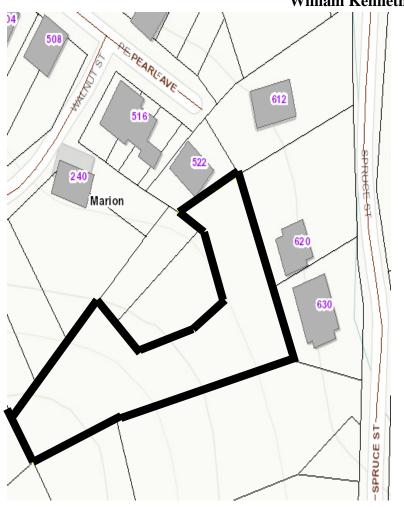

Property N6
William Kenneth Hutton Estate

#### **Current Data**

**Tax Map No.:** 211-130-20

Account No.: 23531

Owner: William Kenneth Hutton Estate

Property Address and Description: Vacant, near Walnut Street and Spruce Street

Acreage: n/a

**Land Value:** \$2,500 **Building Value:** n/a **Total Value:** \$2,500