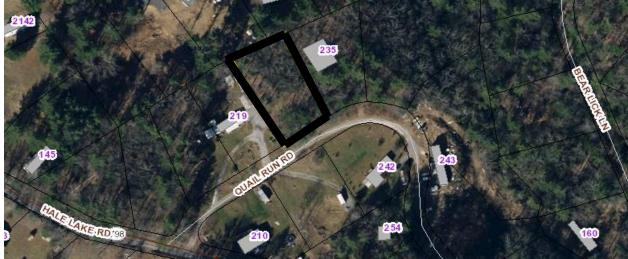

# Property N4 Raymond H. White, Jr.

#### **Current Data**

**Tax Map No.:** 74A-2-16 **Account No.:** 136531

Owner: Raymond H. White, Jr., et al.

Property Address and Description: Vacant, Quail Run Road

**Acreage:** ±0.46 acre

**Land Value:** \$5,000 **Building Value:** n/a **Total Value:** \$5,000