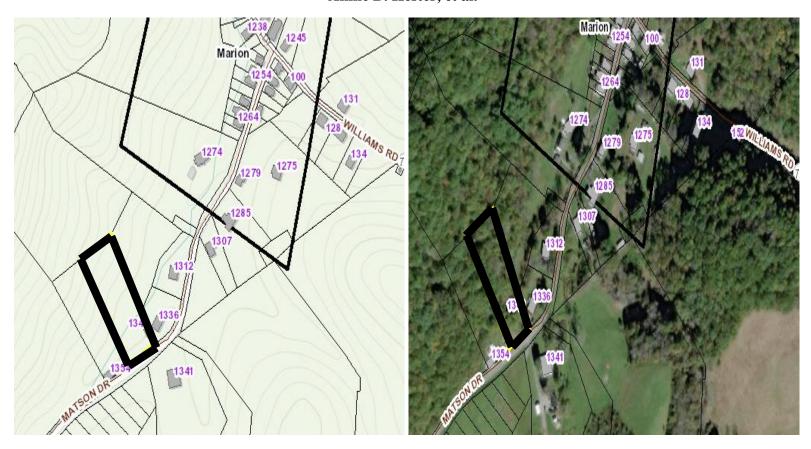

Property N1 Annie B. Hester, et al.

### **Current Data**

**Tax Map No.:** 57-A-23 **Account No.:** 85910

Owner: Annie B. Hester, et al.

Property Address and Description: Vacant, Matson Drive, Marion

**Acreage:**  $\pm 1.2$  acres

**Land Value:** \$8,300 **Building Value:** n/a **Total Value:** \$8,300