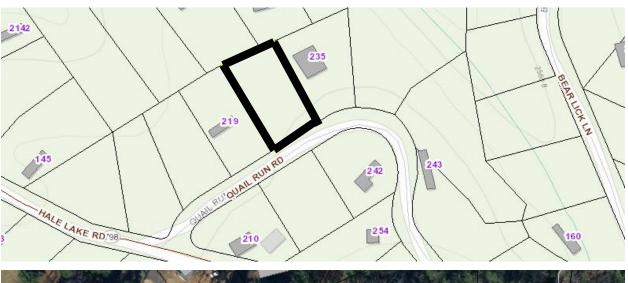

# Property N4 Raymond H. White, Jr.

#### **Current Data**

**Tax Map No.:** 74A-2-16 **Account No.:** 136531

Owner: Raymond H. White, Jr., et al.

Property Address and Description: Vacant, Quail Run Road

**Acreage:** ±0.46 acre

**Land Value:** \$5,000 **Building Value:** n/a **Total Value:** \$5,000