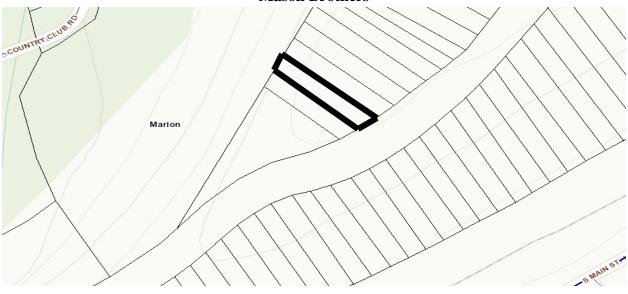

Property N1 Annie B. Hester, et al.

### **Current Data**

**Tax Map No.:** 57-A-23 **Account No.:** 85910

Owner: Annie B. Hester, et al.

Property Address and Description: Vacant, Matson Drive, Marion

**Acreage:**  $\pm 1.2$  acres

**Land Value:** \$8,300 **Building Value:** n/a **Total Value:** \$8,300