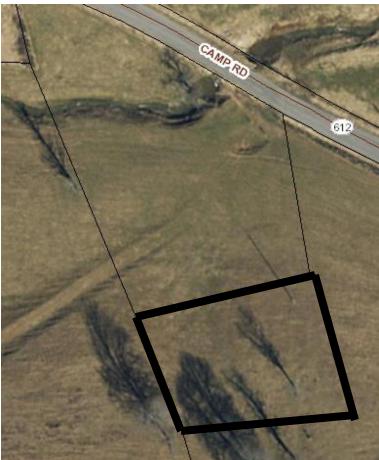

## Property N8 Homer Cullop

### **Current Data**

Tax Map No.: 61-A-12 Account No.: 64149 Owner: Home Cullop

Property Address and Description: Vacant, near Camp Road

Acreage: n/a

**Land Value:** \$800 **Building Value:** n/a **Total Value:** \$800