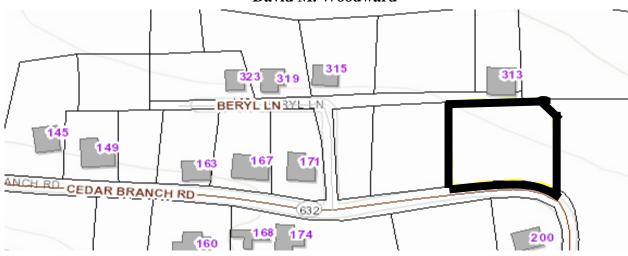

## Property N2 David M. Woodward

#### **Current Data**

**Tax Map No.:** 28A5-A-20 **Account No:** 142000

Owner: David M. Woodward

Property Address and Description: Vacant, Cedar Branch Road, Saltville

**Acreage:** ±0.45 acre

Land Value: \$5,000 Building Value: n/a Total Value: \$5,000