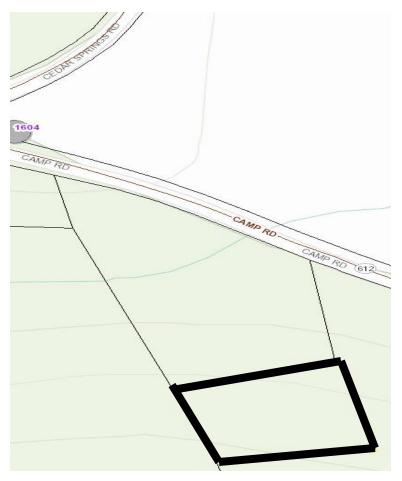

## Property N8 Homer Cullop

### **Current Data**

Tax Map No.: 61-A-12 Account No.: 64149 Owner: Home Cullop

Property Address and Description: Vacant, near Camp Road

Acreage: n/a

**Land Value:** \$800 **Building Value:** n/a **Total Value:** \$800