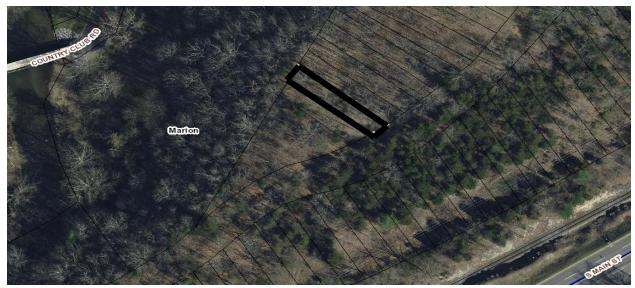

## Property N5 Mason Brothers

#### **Current Data**

**Tax Map No.:** 227-103-289

Account No.: 21016
Owner: Mason Brothers

Property Address and Description: Vacant, near Country Club Road and S Main Street

Acreage: n/a

**Land Value:** \$2,000 **Building Value:** n/a **Total Value:** \$2,000