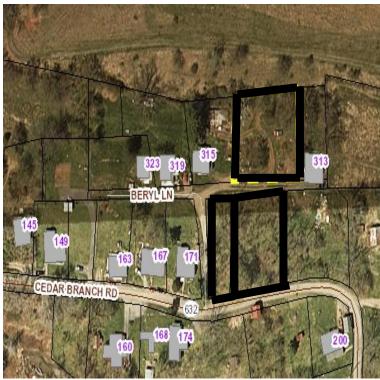

## Property N3 D.A. Woodward & Wife

#### **Current Data**

Tax Map No.: 28A5-A-22, 28A5-A-23, and 28A5-A-24A

Account No.: 141976, and 141984 Owner: D.A. Woodward & Wife Property Address and Description:

**Acreage:** ± 3.0 acres

**Land Value:** \$10,000 **Building Value:** n/a **Total Value:** \$10,000