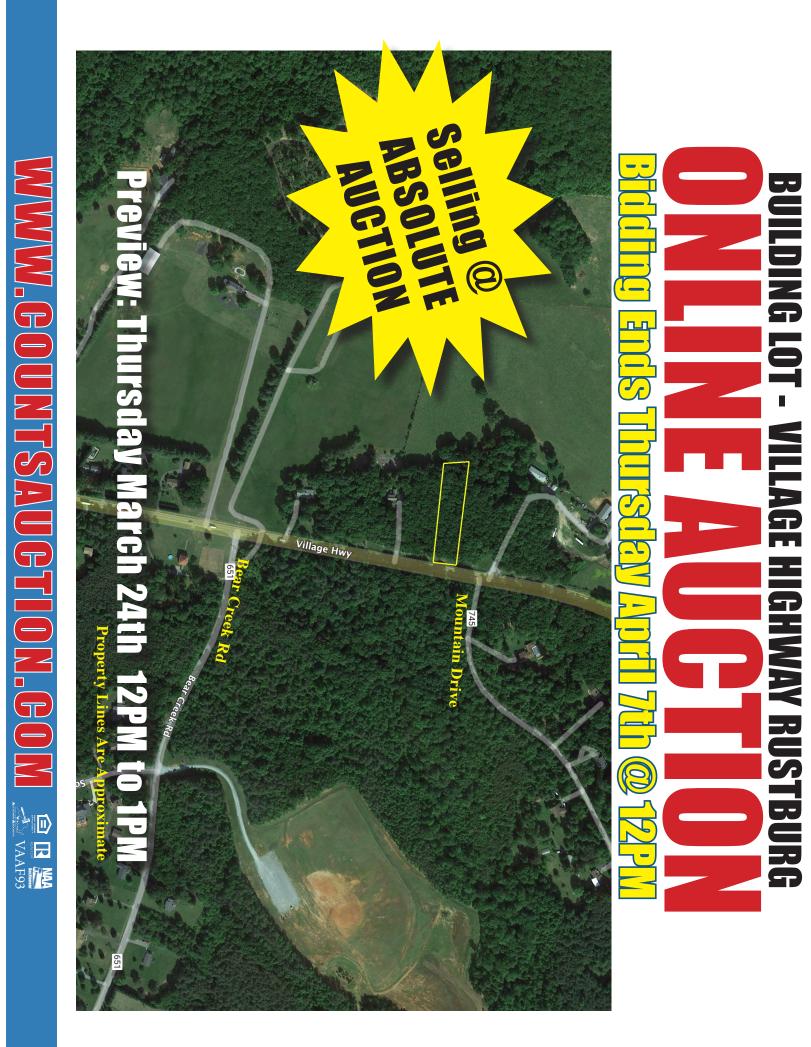

## SELLING AT ABSOLUTE AUCTION ONLINE ONLY Bidding Ends Thursday April 7th @ 12PM

## Preview: Thursday March 24th 12PM to 1PM

- Vacant lot
- 0.88 +/- Acres
- Zoned A-1
- Perks for 3 bedroom home
- Lot located on Village Highway, bewtween Mountain Dr and Bear Creek Rd.

BUILDING LOT - VILLAGE HIGHWAY RUSTBURG THE COUNTS Realty & Auction Group 28 Main St, 15th Floor | Lynchburg VA 24504 Bale Managers: George McDaniel 434-546-9235 or Bill Bryant 434-525-2991

Directions: From Rt 460 East turn onto Rt. 24 Village Highway towards Rustburg, travel 6.5 miles to the property on your right. The property is located between Mountain Drive and Bear Creek Road. Tax Map # 25B-1-1