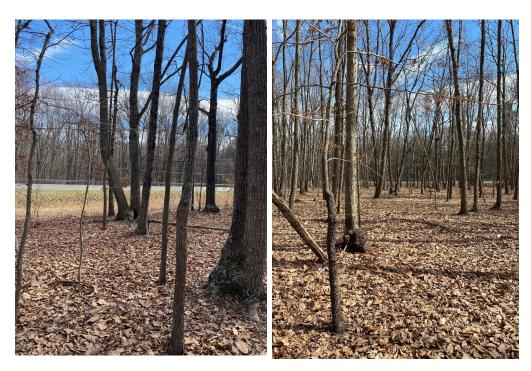

## Preview: Thursday March 24th 12PM to 1PM

- Vacant lot
- 0.88 +/- Acres
- Zoned A-1
- Perks for 3 bedroom home
- Lot located on Village Highway, bewtween Mountain Dr and Bear Creek Rd.

BUILDING LOT - VILLAGE HIGHWAY RUSTBURG THE COUNTS Realty & Auction Group 28 Main St, 15th Floor | Lynchburg VA 24504 Bale Managers: George McDaniel 434-546-9235 or Bill Bryant 434-525-2991