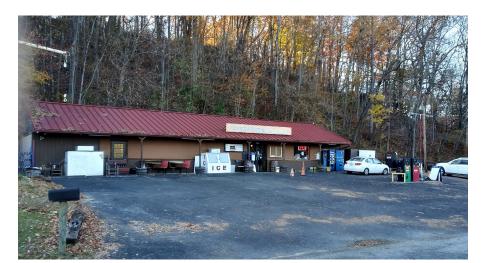

Auction Location: 2823 Lowesville Rd, Lowesville VA 22967

**Current Owners Retiring** 

Unbranded, Independent Branded Convenience Store

> 2 Fueling Positions Active Producing Deli

PRIME LOCATION: Situated on a Well Traveled Road - Main Intersection Entrance of Lowesville

> 17 minutes to US29 10 minutes to Rt 60

~30 miles from Lynchburg ~47 miles from Charlottesville ~81 miles from Roanoke

Directions: From the circle in the town of Amherst 60 north approx 4 miles to Rt 778 turn right to Lowesville go approx 5 miles to Riverview General Store is on the left just inside the town of Lowesville