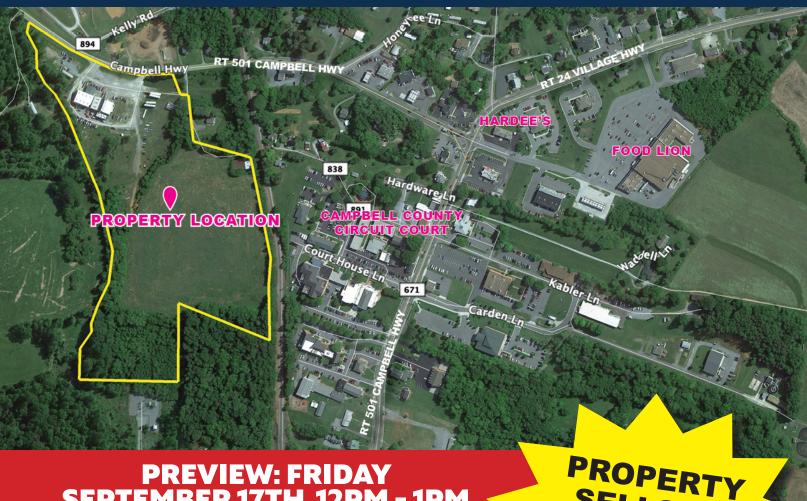

**354 CAMPBELL HWY RUSTBURG VA 24588** 

## ABSOLUTE AUGION

FRIDAY OCTOBER 1ST @ 12PM 354 CAMPBELL HWY RUSTBURG VA 24588

- LOCATED IN THE HEART OF RUSTBURG
- 23± Acres, 3 tax parcels
- Zoned IG-C (Industrial General Conditional)
- 12,934 sq ft building, built in 1950
- Currently two tenants; auto repair business & towing company
- Public water, private septic
- ~600 ft frontage on Rt 501

**Terms:** 10% Buyers Premium, 10% deposit on the day of the sale. Closing in 30 days. **Directions:** From the intersection of Rt 24 & Rt 501 in Rustburg take Rt 501 "Campbell Highway" north toward Lynchburg and the property will be approximately 2,000 feet on your left.