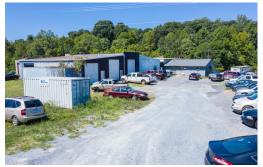

**354 CAMPBELL HWY RUSTBURG VA 24588** 

## ABSOLUTE AUGION

FRIDAY OCTOBER 1ST @ 12PM 354 CAMPBELL HWY RUSTBURG VA 24588

- LOCATED IN THE HEART OF RUSTBURG
- 23± Acres, 3 tax parcels
- Zoned IG-C (Industrial General Conditional)
- 12,934 sq ft building, built in 1950
- Currently two tenants; auto repair business & towing company
- Public water, private septic
- ~600 ft frontage on Rt 501