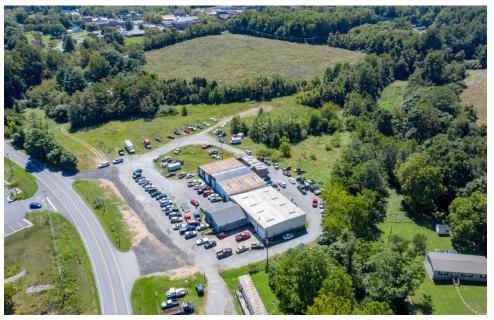

## ABSOLUTE AUGION

FRIDAY OCTOBER 1ST @ 12PM 354 CAMPBELL HWY RUSTBURG VA 24588

- LOCATED IN THE HEART OF RUSTBURG
- 23± Acres, 3 tax parcels
- Zoned IG-C (Industrial General Conditional)
- 12,934 sq ft building, built in 1950
- Currently two tenants; auto repair business & towing company
- Public water, private septic
- ~600 ft frontage on Rt 501