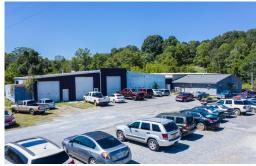

**354 CAMPBELL HWY RUSTBURG VA 24588** 

## ABSOLUTE AUGION

FRIDAY OCTOBER 1ST @ 12PM 354 CAMPBELL HWY RUSTBURG VA 24588

- LOCATED IN THE HEART OF RUSTBURG
- 23± Acres, 3 tax parcels
- Zoned IG-C (Industrial General Conditional)
- 12,934 sq ft building, built in 1950
- Currently two tenants; auto repair business & towing company
- Public water, private septic
- ~600 ft frontage on Rt 501