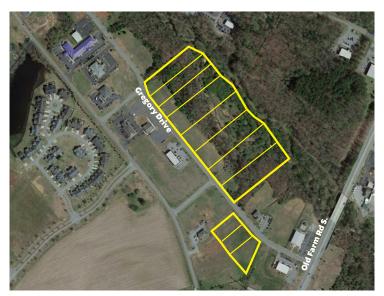

### 20 TOTAL LOTS - SELLING AS 1 TRACT

#### Gregory Drive, Roanoke Rapids

Excellent commercial building sites in a prime location! The tracts are located in an established Medical Park / Commercial subdivision.

Area businesses include various medical practices, veterinarian, fitness center, law offices, and fire station. Most of the lots are adjacent to the Halifax Regional Medical Center. Public water and sewer are available.