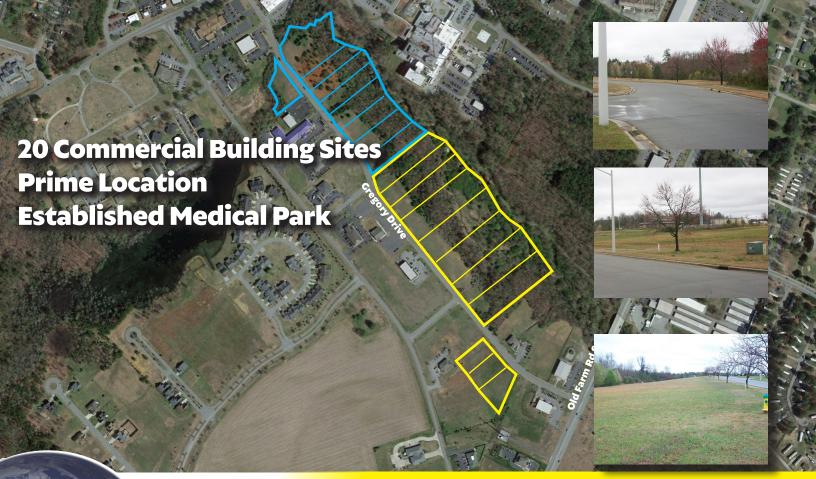

### 20 TOTAL LOTS - SELLING AS 1 TRACT

#### Gregory Drive, Roanoke Rapids

Excellent commercial building sites in a prime location! The tracts are located in an established Medical Park / Commercial subdivision.

Area businesses include various medical practices, veterinarian, fitness center, law offices, and fire station. Most of the lots are adjacent to the Halifax Regional Medical Center. Public water and sewer are available.

# HIGHLY MOTIVATED SELLER TOTAL TAX ASSESSMENT \$739,500 TOTAL ACRES 29.1 ACRES

828 Main St, 15th Floor, Lynchburg VA 24504 | (434) 525-2991 | counts@countsauction.com

WWW.COUNTSAUCTION.COM

NC14344