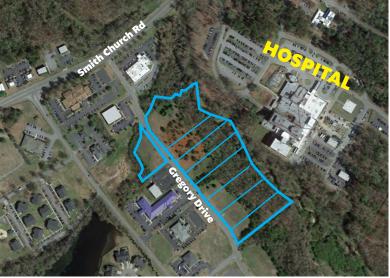

#### Gregory Drive, Roanoke Rapids

Excellent commercial building sites in a prime location! The tracts are located in an established Medical Park / Commercial subdivision.

Area businesses include various medical practices, veterinarian, fitness center, law offices, and fire station. Most of the lots are adjacent to the Halifax Regional Medical Center. Public water and sewer are available.