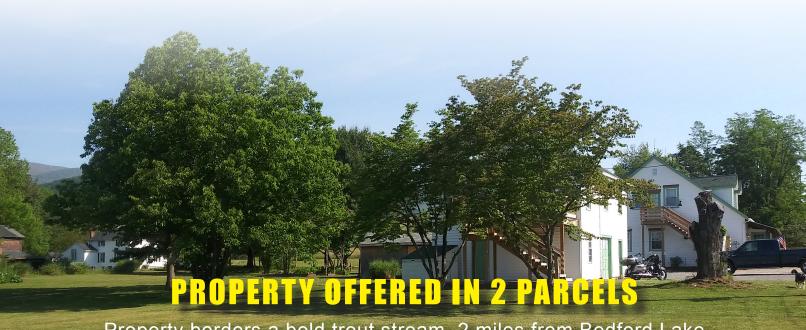

### Property borders a bold trout stream, 2 miles from Bedford Lake

#### Parcel 2:

- 1.73 acres
- Zoned A/V
- Map # 39 A 31
- Great Business opportunity / Rental property
- Metal building approximately 40' x 80' (3200 sq ft)
- Electric, great shop / business location
- Possible additional rental income
- Great area for a weekend campground
- Lower level possible rental or storage space
- Upper level rented appartment