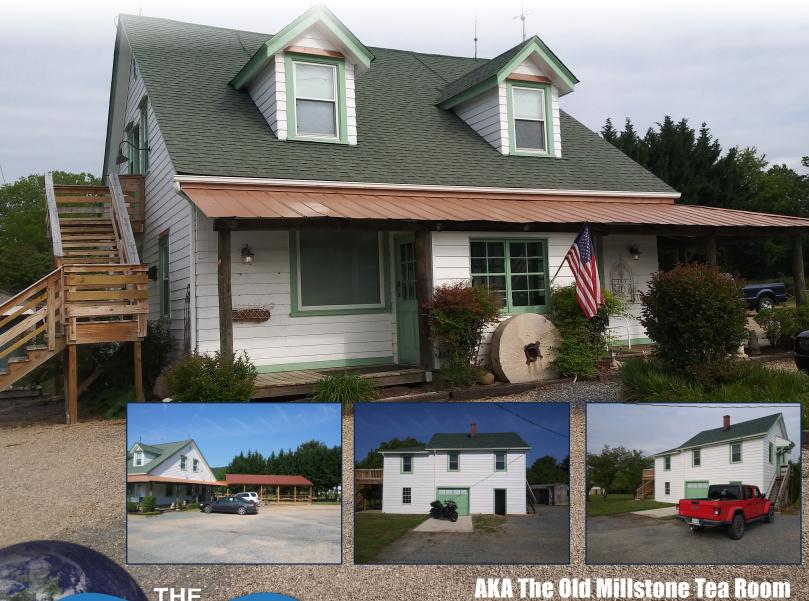

**Commercial Property Opportunity** 

# REAL ESTATE AUCTION

FRIDAY, JULY 23 @ 12PM 9058 Big Island Highway, Bedford VA

**Realty & Auction Group** 828 Main St, 15th Floor | Lynchburg VA 24504 **Preview Dates:** June 29th 12PM to 2PM and July 9th 12PM to 2PM

## Friday, July 23rd @ 12PM 9058 Big Island Highway, Bedford VA

#### Parcel 1:

- 0.57 acre
- Zoned A/V
- Map # 40 2 2A
- Remodeled in the last 3 years( new wiring, plumbing, heat pump, roofs. new appliances, windows, paint, decks, parking lot)
- 20'x40' covered deck
- Store or restaurant approved
- Horse shoe pit
- Parking lot

#### Parcel 1 continunued:

- 1.65 acres
- Zoned A/V
- Map # 40 2 2

- Rented apartment
- Rental space / storage; ground level
- Parking area
- Great business opportunity

#### Parcel 2:

- 1.73 acres
- Zoned A/V
- Map # 39 A 31
- Great Business opportunity / Rental property
- Metal building approximately 40' x 80' (3200 sq ft)
- Electric, great shop / business location
- Possible additional rental income
- Great area for a weekend campground
- Lower level possible rental or storage space
- Upper level rented appartment