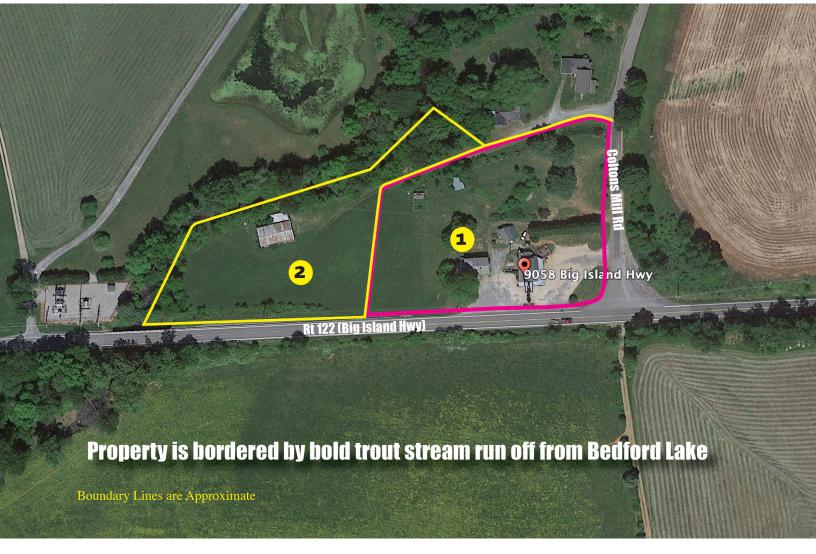

### Property borders a bold trout stream, 2 miles from Bedford Lake

#### Parcel 1:

- 0.57 acre
- Zoned A/V
- Map # 40 2 2A
- Remodeled in the last 3 years( new wiring, plumbing, heat pump, roofs. new appliances, windows, paint, decks, parking lot)
- 20'x40' covered deck
- Store or restaurant approved
- Horse shoe pit
- Parking lot

#### Parcel 1 continunued:

- 1.65 acres
- Zoned A/V
- Map # 40 2 2

- Rented apartment
- Rental space / storage; ground level
- Parking area
- Great business opportunity

#### Parcel 2:

- 1.73 acres
- Zoned A/V
- Map # 39 A 31
- Great Business opportunity / Rental property
- Metal building approximately 40' x 80' (3200 sq ft)
- Electric, great shop / business location
- Possible additional rental income
- Great area for a weekend campground
- Lower level possible rental or storage space
- Upper level rented appartment