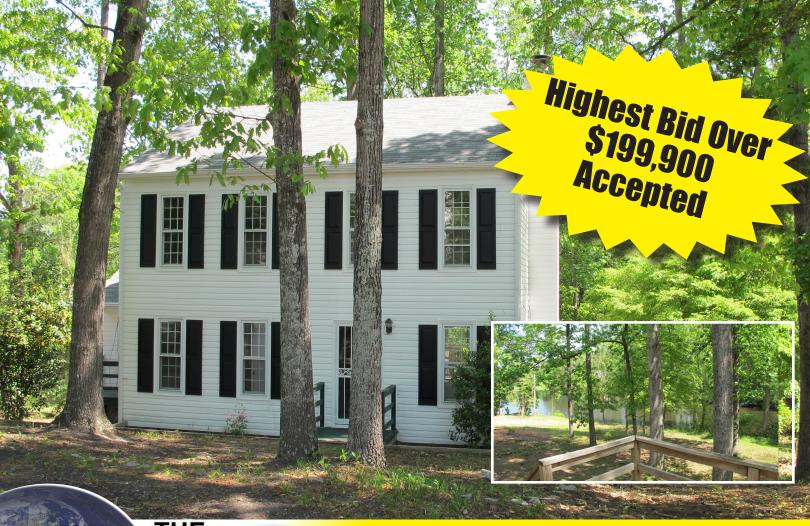

## Friday, June 25th @ 12PM

5225 Hallmark Dr Richmond VA 23235

Completely renovated 3 bedroom, 1-1/2 bath home located in Lake Farms subdivision.

Built in 1984 - 1452 sq ft - Located on the lake - One Owner

GREAT RENTAL HISTORY

New kitchen appliances & cabinets - New carpet & vinyl throughout the house
Newly painted interior - Outside pressure washed
Wood burning fireplace in great room
Sliding glass doors open to back deck overlooking the lake
Highest bid OVER \$199,900 accepted