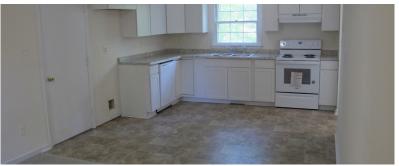

GREAT RENTAL HISTORY

New kitchen appliances & cabinets - New carpet & vinyl throughout the house
Newly painted interior - Outside pressure washed
Wood burning fireplace in great room
Sliding glass doors open to back deck overlooking the lake
Highest bid OVER \$199,900 accepted