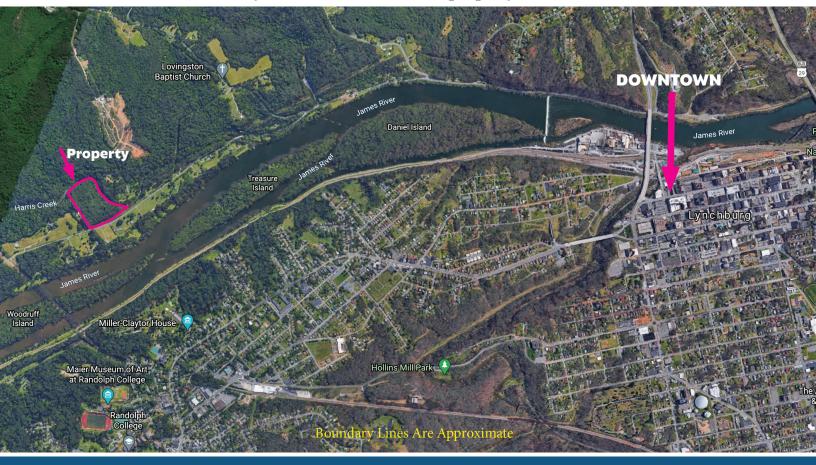

## Over 1,400 feet frontage on Harris Creek

## 12± Acres on River Rd Near Treasure Island - Amherst VA

PREVIEWS: SATURDAY, MARCH 6TH & SUNDAY, MARCH 7TH 12 – 1 PM

828 Main St, 15th Floor | Lynchburg VA 24504

SALE MANAGER: Danny Cash (561) 262-7180 or George McDaniel (434)546-9235

WWW.COUNTSAUCTION.COM

Harris Creek runs along the back of the property and dumps into the James River at Treasure Island. You can canoe/kayak from Rt. 130 to this property and also onto the James River.

## A GREAT GETAWAY WITH ACCESS TO THE RIVER! CLOSE TO DOWNTOWN!

828 Main St, 15th Floor, Lynchburg VA 24504 | (434) 525-2991 | counts@countsauction.com