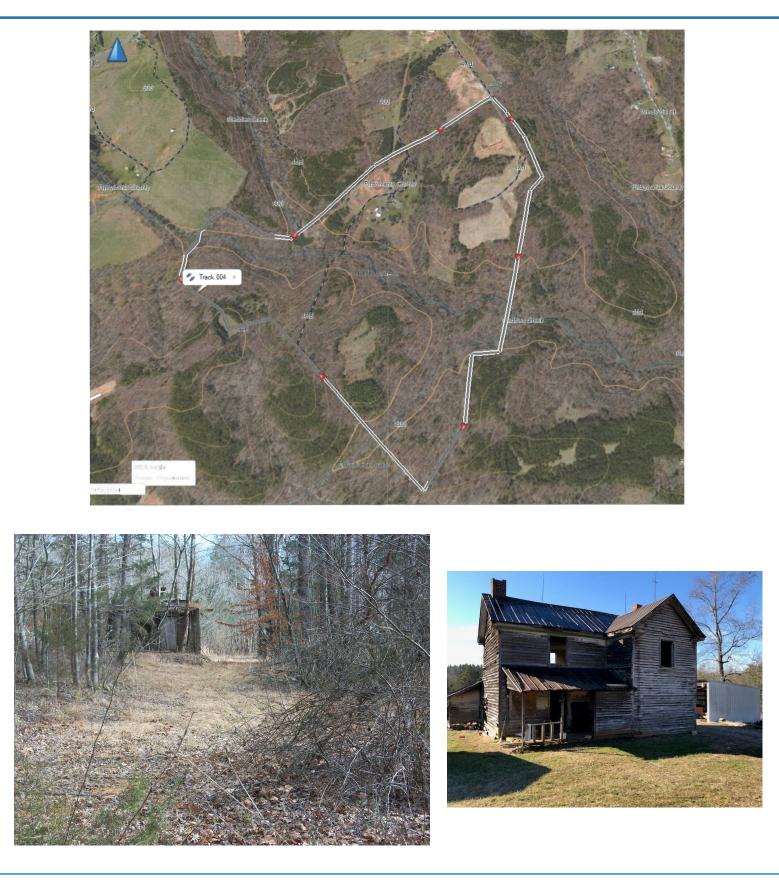

## FOR SALE

1,556 SQ FT Home on 134.346 acres

## Location: 8305 Grassland Dr. Sandy Level, VA 24161

- 3 Bedrooms, 1 bath all on one level
- Unfinished basement for future expansion
- 3 Outbuildings 2 have electricity
- Good road system throughout property
- 2 ponds