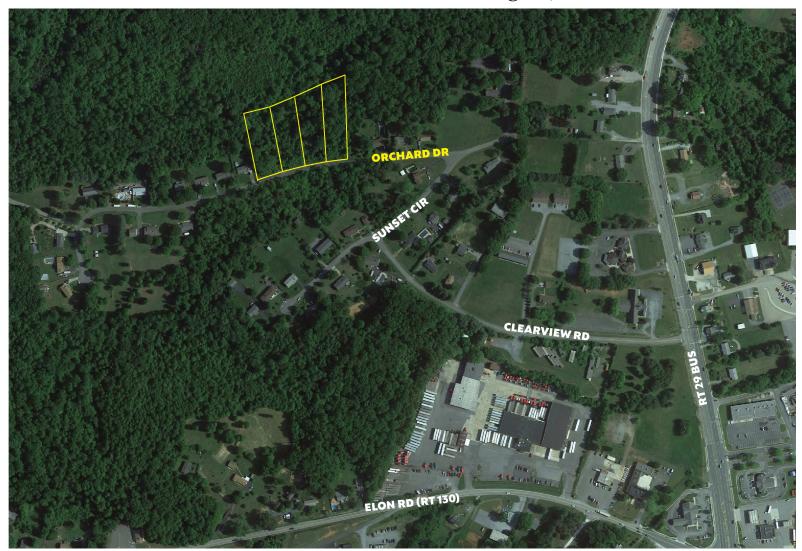

## 400± Feet Frontage on Orchard Dr.

4 lots totaling  $3.38\pm$  deeded acres, Previously Perked for 3BR dwellings | County water | Zoned R-1 | Bid Live or Online

**Directions:** FROM LYNCHBURG: Take 29 Business/S Amherst Highway to Madison Heights past Route 130 for 1/2 mile; Turn Left onto Clearview Road. Go 0.3 miles then turn Right onto Sunset Circle for 500 Ft., then turn Left onto Orchard Drive. Property is located on the right side of Orchard Drive. Follow the Auction Signs.