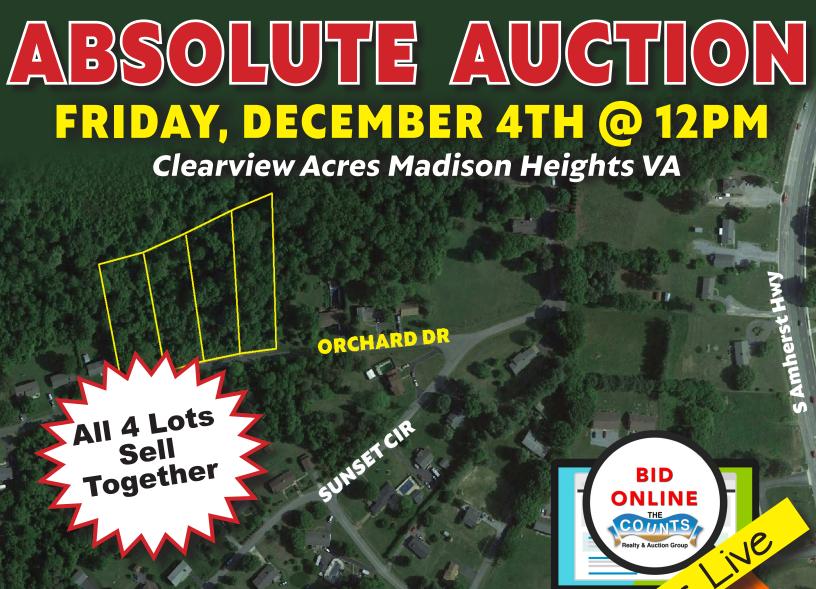

## 400± Feet Frontage on Orchard Dr.

4 lots totaling  $3.38\pm$  deeded acres, Previously Perked for 3BR dwellings | County water | Zoned R-1 | Bid Live or Online

### FRIDAY, DECEMBER 4TH @ 12PM

Clearview Acres Madison Heights, VA

828 Main St, 15th Floor, Lynchburg VA 24504 | (434) 525-2991 | counts@countsauction.com

**Directions:** FROM LYNCHBURG: Take 29 Business/S Amherst Highway to Madison Heights past Route 130 for 1/2 mile; Turn Left onto Clearview Road. Go 0.3 miles then turn Right onto Sunset Circle for 500 Ft., then turn Left onto Orchard Drive. Property is located on the right side of Orchard Drive. Follow the Auction Signs.