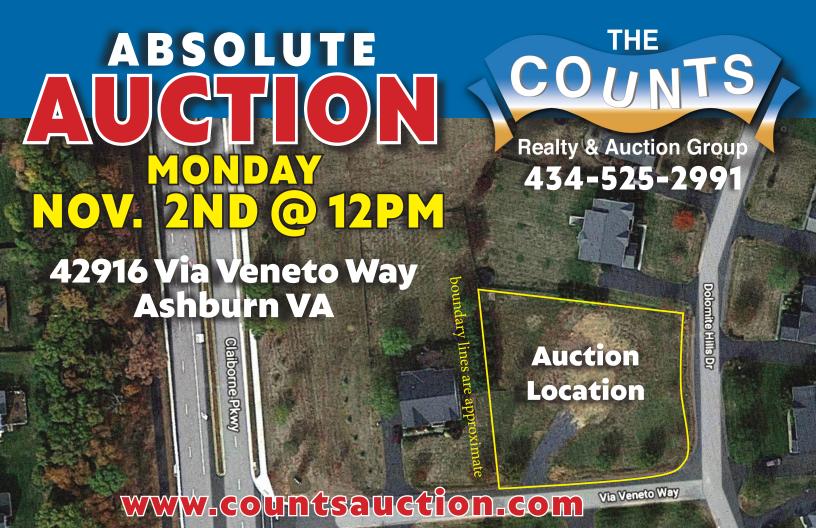

Directions: From the intersection of Ryan Road (Rt. 772) & Claiborne Pkwy go north on Claiborne Parkway 0.25 miles to a right on Via Veneto Way, the lot will be on your left.

Bill Bryant 434-525-2991

Terms: Deposit of \$20,000 or 10% of the sales price, whichever is lower, cash or certified check will be required at the time of the sale, but no more than \$10,000 of cash will be accepted, with settlement within finite (15) days from the date of sale. Sale is subject to post sale confirmation that the borrower did not file for protection under the US Bankruptcy Code prior to the sale which affects the validity of the sale, as well as the post-sale confirmation of the status of the loan with the loan servicer including, but not limited to, determination of whether the borrower entered into any repayment agreement, reinstated or paid off the loan prior to the sale. In any such event, the sale shall be null an void, and the Purchaser's sole remedy, in law or equity, to the Federal Fair Debt Collection Practices Act, we advise you that this firm is a debt collector attempting to collect the indebtedness referred to herein and any information we obtain will be used for that purpose.