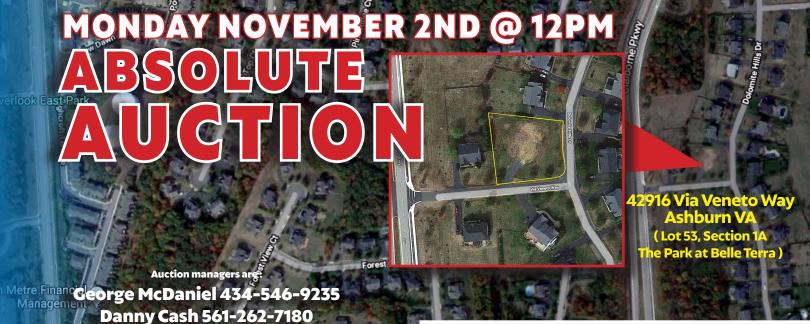

Directions: From the intersection of Ryan Road (Rt. 772) & Claiborne Pkwy go north on Claiborne Parkway 0.25 miles to a right on Via Veneto Way, the lot will be on your left.

Bill Bryant 434-525-2991

Terms: Deposit of \$20,000 or 10% of the sales price, whichever is lower, cash or certified check will be required at the time of the sale, but no more than \$10,000 of cash will be accepted, with settlement within finite (15) days from the date of sale. Sale is subject to post sale confirmation that the borrower did not file for protection under the US Bankruptcy Code prior to the sale which affects the validity of the sale, as well as the post-sale confirmation of the status of the loan with the loan servicer including, but not limited to, determination of whether the borrower entered into any repayment agreement, reinstated or paid off the loan prior to the sale. In any such event, the sale shall be null an void, and the Purchaser's sole remedy, in law or equity, to the Federal Fair Debt Collection Practices Act, we advise you that this firm is a debt collector attempting to collect the indebtedness referred to herein and any information we obtain will be used for that purpose.