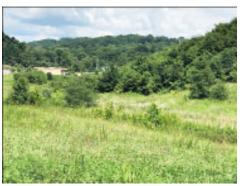

## ON NO POLICION REAL ESTATE

7.8 Acres ± In

3048 Fort Henry Drive • Kingsport, Tennessee Friday, September 11, 2020 • 12 Noon

**Bid Live** 

On-Site or Online

This is your chance to set the price on the most developable tracts of land in Kingsport, Tennessee! These tract front on Fort Henry Drive and River Bend Drive and join Walmart, Bojangles, and River Bend Villa Apartments! Thousands of cars a day pass by these lots which are level to rolling and have all utilities available! Curb and Gutters, Sidewalks, and Street Lights are already in place!

Lot 6 is 3.165 Acres (±) with frontage on River Bend Dr. Topography is level to rolling. Zoned B-4 P!

Lot 7 is 6.95 Acres (±) with frontage on River Bend Dr. It joins Walmart and River Bend Villa Apartments. Topography is level to rolling. Zoned PD