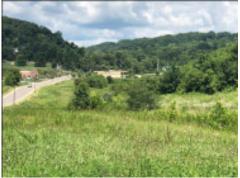

## ON NO POLICION REAL ESTATE

7.8 Acres ± In

3048 Fort Henry Drive • Kingsport, Tennessee Friday, September 11, 2020 • 12 Noon

**Bid Live** 

On-Site or Online

This is your chance to set the price on the most developable tracts of land in Kingsport, Tennessee! These tract front on Fort Henry Drive and River Bend Drive and join Walmart, Bojangles, and River Bend Villa Apartments! Thousands of cars a day pass by these lots which are level to rolling and have all utilities available! Curb and Gutters, Sidewalks, and Street Lights are already in place!

Lot 6 is 3.165 Acres (±) with frontage on River Bend Dr. Topography is level to rolling. Zoned B-4 P!

Lot 7 is 6.95 Acres (±) with frontage on River Bend Dr. It joins Walmart and River Bend Villa Apartments. Topography is level to rolling. Zoned PD