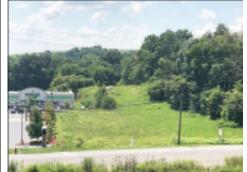

## ON NO POLICION REAL ESTATE

7.8 Acres ± In

3048 Fort Henry Drive • Kingsport, Tennessee Friday, September 11, 2020 • 12 Noon

**Bid Live** 

On-Site or Online

This is your chance to set the price on the most developable tracts of land in Kingsport, Tennessee! These tract front on Fort Henry Drive and River Bend Drive and join Walmart, Bojangles, and River Bend Villa Apartments! Thousands of cars a day pass by these lots which are level to rolling and have all utilities available! Curb and Gutters, Sidewalks, and Street Lights are already in place!

Lot 1 is 6.084 Acres (±) and has frontage on Fort Henry Dr. and River Bend Dr. It joins Walmart and Murphy Express. Topography on level to steep. Zoned B-4 P!

Lot 2B is 1.558 Acres (±) with frontage on Fort Henry Dr. It joins Bojangles and the Dollar Tree. Topography is mostly level. Zoned B-4 P!

Lot 6 is 3.165 Acres (±) with frontage on River Bend Dr. Topography is level to rolling. Zoned B-4 P!

Lot 7 is 6.95 Acres (±) with frontage on River Bend Dr. It joins Walmart and River Bend Villa Apartments. Topography is level to rolling. Zoned PD