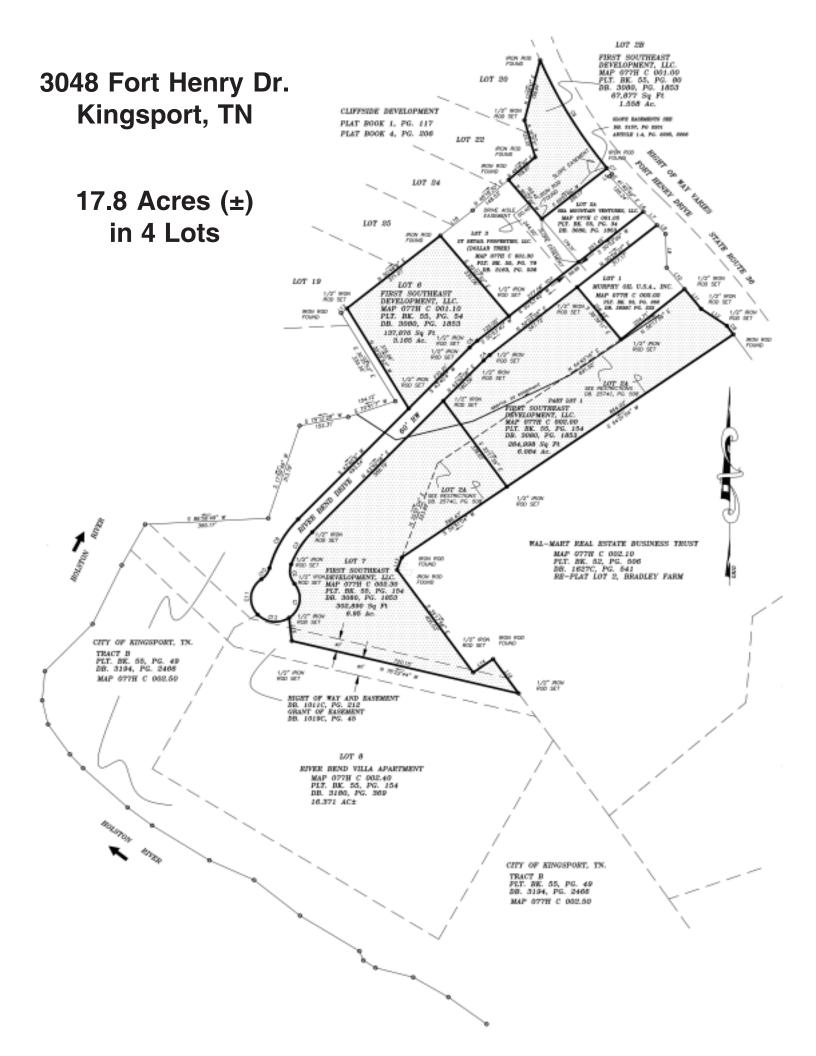

Lot 1 is 6.084 Acres (±) and has frontage on Fort Henry Dr. and River Bend Dr. It joins Walmart and Murphy Express. Topography on level to steep. Zoned B-4 P!

Lot 2B is 1.558 Acres (±) with frontage on Fort Henry Dr. It joins Bojangles and the Dollar Tree. Topography is mostly level. Zoned B-4 P!

Lot 6 is 3.165 Acres (±) with frontage on River Bend Dr. Topography is level to rolling. Zoned B-4 P!

Lot 7 is 6.95 Acres (±) with frontage on River Bend Dr. It joins Walmart and River Bend Villa Apartments. Topography is level to rolling. Zoned PD