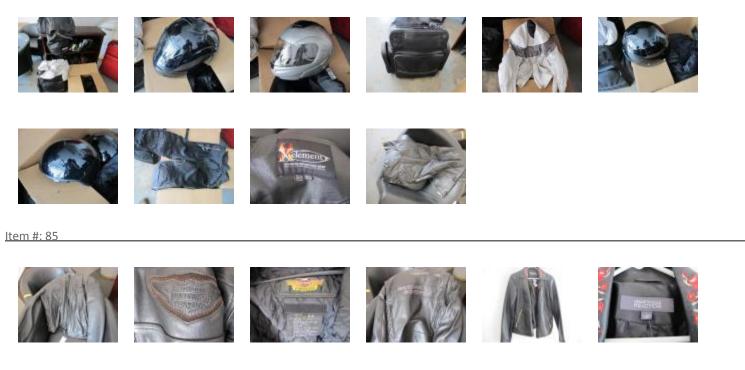

| 83 | SIUITCASE SET                               | SIUITCASE SET                                                                               | Image 1 of 2  |
|----|---------------------------------------------|---------------------------------------------------------------------------------------------|---------------|
| 84 | MOTORCYCLE<br>CLOTHS &<br>HELMETS           | MOTORCYCLE CLOTHS & HELMETS<br>4 HELMETS & RAIN GEAR                                        | Image 1 of 10 |
| 85 | HARLEY<br>DAVIDSON<br>LEATHER<br>JACKET     | HARLEY DAVIDSON LEATHER JACKET<br>XL AND ALSO INCLUDES A LEATHER KENNETH COLE LADIES JACKET | Image 1 of 6  |
| 86 | TWO<br>BLACKCHAIRS                          | TWO BLACKCHAIRS                                                                             | Image 1 of 1  |
| 87 | WOOD BOOK<br>CASES (SET OF<br>THREE )       | WOOD BOOK CASES (SET OF THREE )<br>CASES STACK ONTOP OF EACH OTHER                          | Image 1 of 1  |
| 88 | FLOOR FAN                                   | FLOOR FAN                                                                                   | Image 1 of 1  |
| 89 | HOOVER<br>SPINSCRUB 50<br>CARPET<br>CLEANER | HOOVER SPINSCRUB 50 CARPET CLEANER                                                          | Image 1 of 2  |
| 90 | WINDTUNNEL<br>VACUUM<br>CLEANER             | WINDTUNNEL VACUUM CLEANER                                                                   | Image 1 of 2  |
| 92 | RC JAPAN<br>1313 CHINA                      | RC JAPAN 1313 CHINA<br>12 PLACE SET NORITAKE PATTERN                                        | Image 1 of 4  |