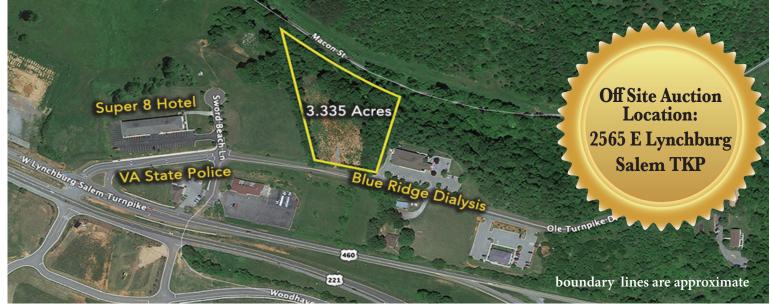

# **3± ACRES VACANT LOT - OLE TURNPIKE DR**

## Tax Map#190-A-5T: 3.36 Acres

Commercial acerage that is located near the VA State Police Headquarters, Super 8 Hotel, and Blue Ridge Dialysis Center in Bedford. Beautiful views of the Blue Ridge Mountains! There is 230' road frontage on Ole TKP Dr and 520' road frontage on Macon Street. Water and sewer available at this site. A GREAT PLACE TO LOCATE YOUR BUSINESS!

**Realty & Auction Group** 

**OFF SITE AUCTION LOCATION:** The auction for this property will be conducted from 2565 E Lynchburg Salem TKP. Directions to the off site auction location; from Bedford take Rt.460 East 1 mile past Lowes to the property on the right.