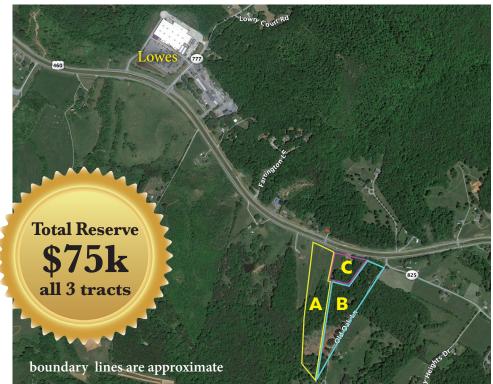

# **2565 E LYNCHBURG SALEM TURNPIKE**

**Parcel A: 9+/- vacant acres** 300' road frontage on Rt 460 Tax Map# 148-A-32A

**Parcel B: 9+/- vacant acres** 250' road frontage on Rt 460 & access from Old Oak Lane. Tax Map# 148-A-32B

#### Parcel C: 3+/- acres

Vacant 2,506 sq ft house ( in need of restoration); 440' road frontage on Rt 460.

Tax Map#148-A-32

### Additional information available @ www.countsauction.com

**TERMS:** 10% deposit on due on the day of the auction, balance due at closing within 30 days. Possession at closing. 5% Buyer's Premium added to the high bids to determine final contract sales price. **DIRECTIONS:** From Bedford take Rt. 460 East 1 mile past Lowes to the property on the right.