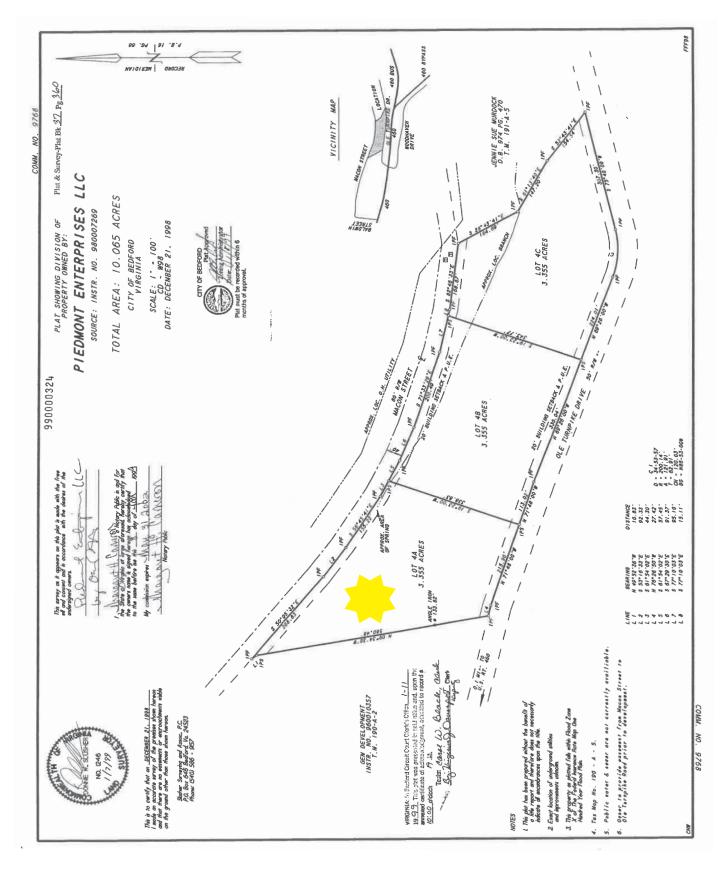

## Tax Map#190-A-5T: 3.36 Acres

Commercial acerage that is located near the VA State Police Headquarters, Super 8 Hotel, and Blue Ridge Dialysis Center in Bedford. Beautiful views of the Blue Ridge Mountains! There is 230' road frontage on Ole TKP Dr and 520' road frontage on Macon Street. Water and sewer available at this site. A GREAT PLACE TO LOCATE YOUR BUSINESS!