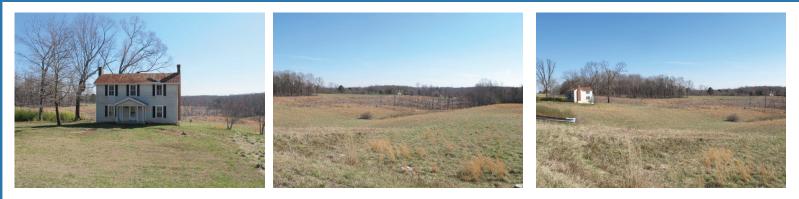

# **2565 E LYNCHBURG SALEM TURNPIKE**

**Parcel A: 9+/- vacant acres** 300' road frontage on Rt 460 Tax Map# 148-A-32A

**Parcel B: 9+/- vacant acres** 250' road frontage on Rt 460 & access from Old Oak Lane. Tax Map# 148-A-32B

#### Parcel C: 3+/- acres

Vacant 2,506 sq ft house ( in need of restoration); 440' road frontage on Rt 460.

Tax Map#148-A-32