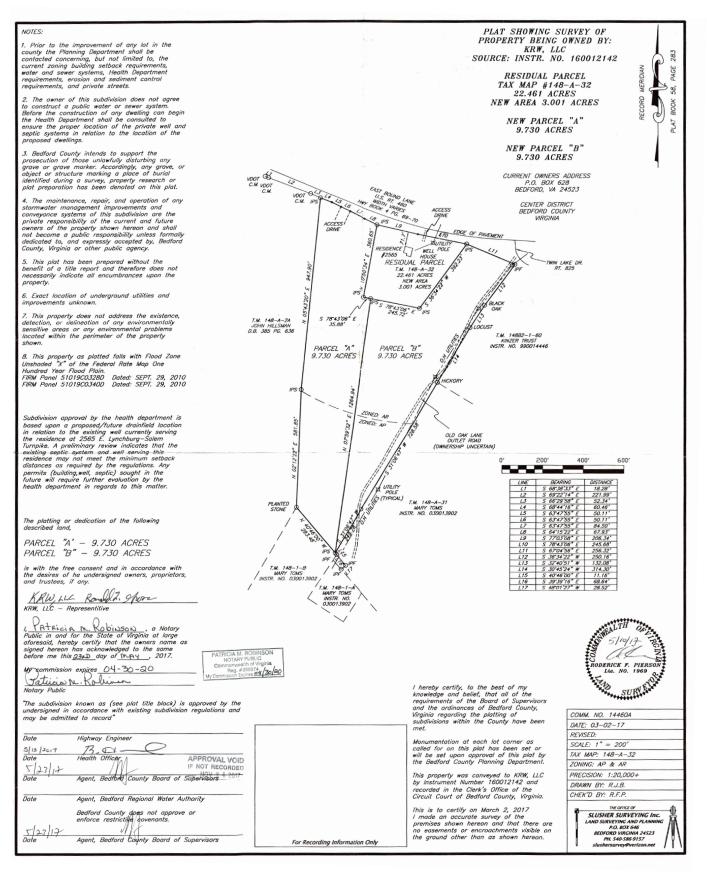

# **2565 E LYNCHBURG SALEM TURNPIKE**

**Parcel A: 9+/- vacant acres** 300' road frontage on Rt 460 Tax Map# 148-A-32A

**Parcel B: 9+/- vacant acres** 250' road frontage on Rt 460 & access from Old Oak Lane. Tax Map# 148-A-32B

#### Parcel C: 3+/- acres

Vacant 2,506 sq ft house ( in need of restoration); 440' road frontage on Rt 460.

Tax Map#148-A-32

### Additional information available @ www.countsauction.com

**TERMS:** 10% deposit on due on the day of the auction, balance due at closing within 30 days. Possession at closing. 5% Buyer's Premium added to the high bids to determine final contract sales price. **DIRECTIONS:** From Bedford take Rt. 460 East 1 mile past Lowes to the property on the right.