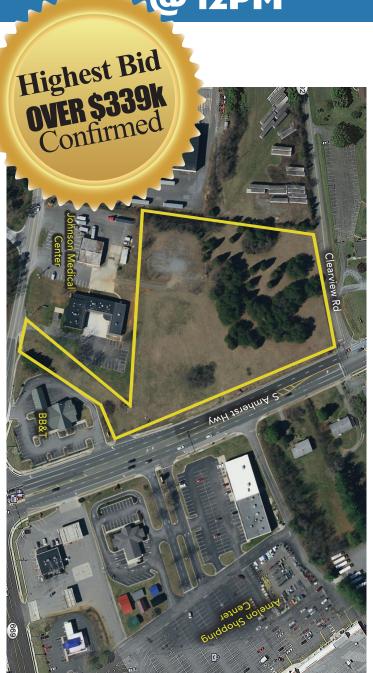

## 5.848 ACRES PRIME LOCATION

SUITED FOR COMMERCIAL, BUSINESS OR LIGHT INDUSTRIAL

Amherst County vacnt land is situated with road

frontage on S Amherst Hwy (Rt 29 Bus,) Elon Rd (Rt 130) and Centerview Rd. Property is approximately 2.3 miles from Rt 29 Bypass.

A traffic light is at the intersection of S. Amherst Hwy (Rt 29 Bus) and Clearview Rd. Fiber optic lines are located along the S Amherst Hwy edge of property, pubic water and sewer.

> Property Tax Assessment: \$866,.00 Tax ID: 148-A-40 & 148G-8-1-3,9,10

**DIRECTIONS:** Property is located on the west side of S Amherst Hwy (Rt 20 Bus) just to the north of the intersction with Elon Rd (Rt 130). The property is across S Amherst Hwy from the Amelon Square Shopping Center.