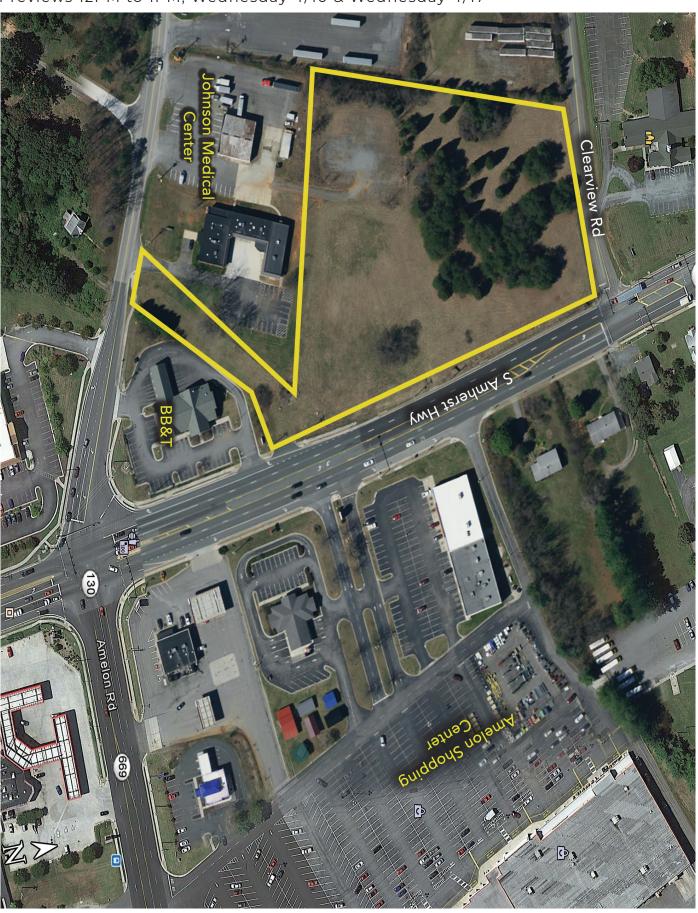

#### **Auction Location:**

S Amherst Hwy, Madison Heights (Rt 130 & Rt 29 Bus)

INSPECTION DATES:
Wed 4/10 & Wed 4/17
INSPECTION TIME: 12PM to 1PM

## 5.848 ACRES PRIME LOCATION

SUITED FOR COMMERCIAL, BUSINESS OR LIGHT INDUSTRIAL

Amherst County vacnt land is situated with road

frontage on S Amherst Hwy (Rt 29 Bus,) Elon Rd (Rt 130) and Centerview Rd. Property is approximately 2.3 miles from Rt 29 Bypass.

A traffic light is at the intersection of S. Amherst Hwy (Rt 29 Bus) and Clearview Rd. Fiber optic lines are located along the S Amherst Hwy edge of property, pubic water and sewer.

> Property Tax Assessment: \$866,.00 Tax ID: 148-A-40 & 148G-8-1-3,9,10

**DIRECTIONS:** Property is located on the west side of S Amherst Hwy (Rt 20 Bus) just to the north of the intersction with Elon Rd (Rt 130). The property is across S Amherst Hwy from the Amelon Square Shopping Center.