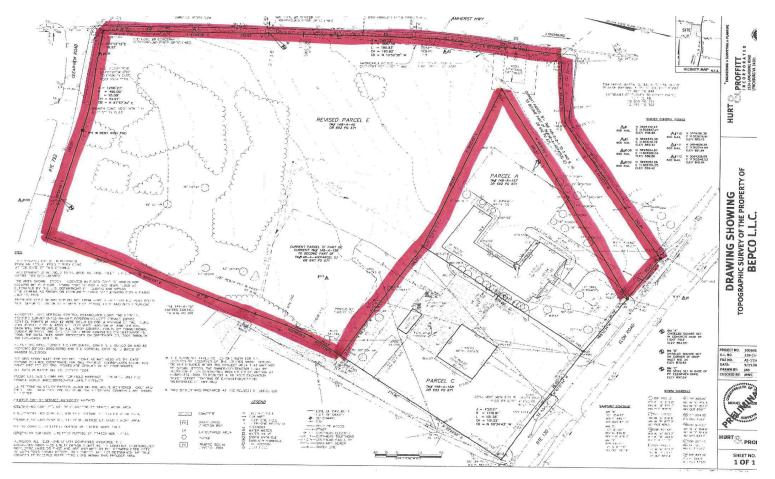

## 5.848 ACRES PRIME LOCATION

SUITED FOR COMMERCIAL, BUSINESS OR LIGHT INDUSTRIAL

Amherst County vacnt land is situated with road

frontage on S Amherst Hwy (Rt 29 Bus,) Elon Rd (Rt 130) and Centerview Rd. Property is approximately 2.3 miles from Rt 29 Bypass.

A traffic light is at the intersection of S. Amherst Hwy (Rt 29 Bus) and Clearview Rd. Fiber optic lines are located along the S Amherst Hwy edge of property, pubic water and sewer.

> Property Tax Assessment: \$866,.00 Tax ID: 148-A-40 & 148G-8-1-3,9,10