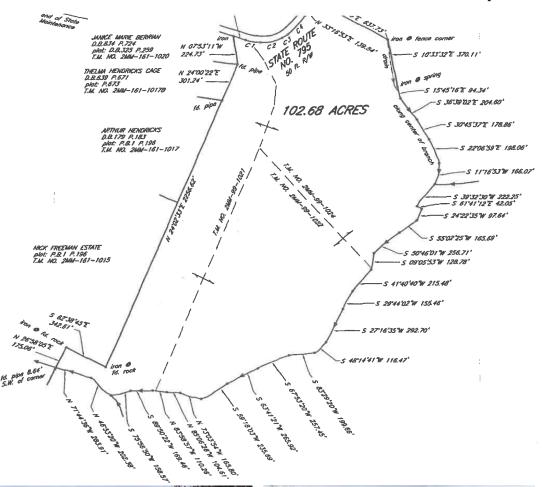

## LAND AUGTION

Friday, March 22nd @ 12PM Auction Location: SR 795, ALCHIE LANE NATHALIE VA 24577

INSPECTION DATES:
Sun 3/3 & Sun 3/17
INSPECTION TIME: 1PM to 3PM

## **AUCTION LOCATION: SR 795 ALCHIE LANE, NATHALIE VA 24577**

**TERMS:** 10% deposit on due on the day of the auction, balance due at closing within 30 days. Possession at closing. 10% Buyer's Premium added to the high bids to determine final contract sales price.