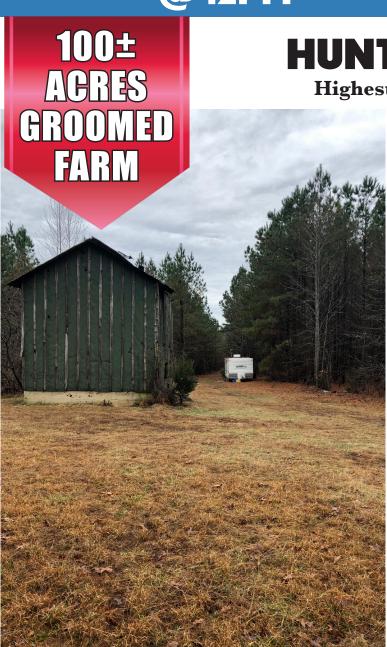

## **HUNTERS WANTED!**

**Highest Bid Over \$150k Confirmed** 

HUNTERS! Looking for a PRIMO CAMP? "Ready to hunt from day 1" This is it!

100 ± acre groomed farm, 24' camper in place (\$18k new), 5-6 tree stands in place, 70 ± Acres of Loblollies nearing harvest, 30 ± acres open in grass and game feed plots with over a mile of stream frontage. Convenient access, 1 mile off 501 on SR 795, 2.5 miles South of Volens.