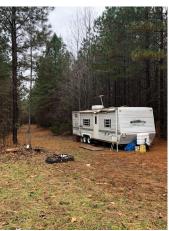

## **HUNTERS WANTED!**

**Highest Bid Over \$150k Confirmed** 

HUNTERS! Looking for a PRIMO CAMP? "Ready to hunt from day 1" This is it!

100 ± acre groomed farm, 24' camper in place (\$18k new), 5-6 tree stands in place, 70 ± Acres of Loblollies nearing harvest, 30 ± acres open in grass and game feed plots with over a mile of stream frontage. Convenient access, 1 mile off 501 on SR 795, 2.5 miles South of Volens.