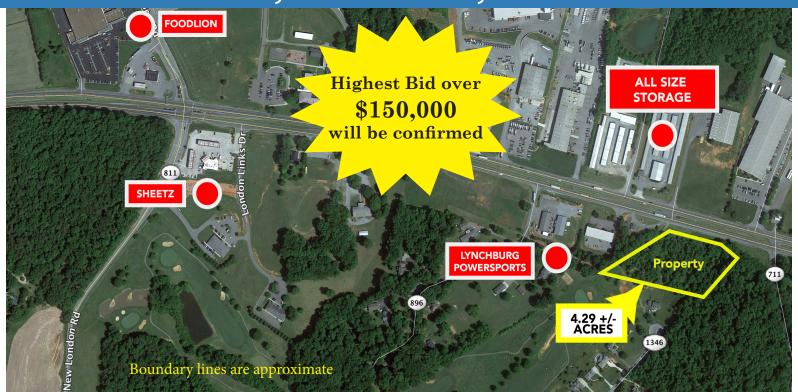

## **PRIME Commercial Lot**

4.29± acres located on Rt.460 west of Lynchburg in Bedford County's New London area. The property has 325' of road frontage on Rt. 460 and an Average DAILY Traffic count of 18,000 vehicles. This is an excellent location for many types of businesses. ZONED commercial (PCD) and the property has a Billboard lease in place. Recent survey on file, visit our website for more details.

**DIRECTIONS:** One half mile east of the intersection of Rt. 811 (Thomas Jefferson Rd.) & Rt 460. Across from All Size Storage.

**TERMS:** 10% Buyer's Premium added to the high bids to determine the contract price. A deposit of 10% due on the day of the sale. Closing time is of the essence on or before December 21, 2018.