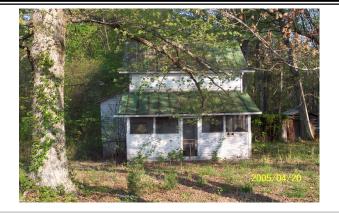

| Building Details              |                          |
|-------------------------------|--------------------------|
| Year Built:                   | N/A                      |
| Effective Year Built:         | N/A                      |
| Number of Stoies :            | 2                        |
| Building Area:                | N/A                      |
| <b>Building Class:</b>        | N/A                      |
| <b>Building Description:</b>  | 4 RMS, 1 BTH, STOVE HEAT |
| Building Remarks:             | VACANT NV                |
| <b>Building Grade Factor:</b> | N/A                      |
| <b>Building Grade Amount:</b> | 0                        |

### **Exterior**

| <b>Condition Description:</b> | 05 POOR         |
|-------------------------------|-----------------|
| Road Description:             | 01 PAVED        |
| Found Description:            | 06 PIERS        |
| Structure Description:        | 01 WOOD         |
| Style Description:            | 02 CONVENTIONAL |
| Exterior Wall Description:    | WOOD SIDING     |
| Roof Description:             | 02 METAL        |

### Utilities

| <b>Fuel Description:</b>        | N/A            |
|---------------------------------|----------------|
| Heat Description:               | STOVE          |
| Air Description:                | NO CENTRAL AIR |
| Fire Description:               | N/A            |
| Main Heating Area SqFt:         | N/A            |
| Main Air Conditioned Area SqFt: | N/A            |
| Main Fire Place Area SqFt:      | N/A            |