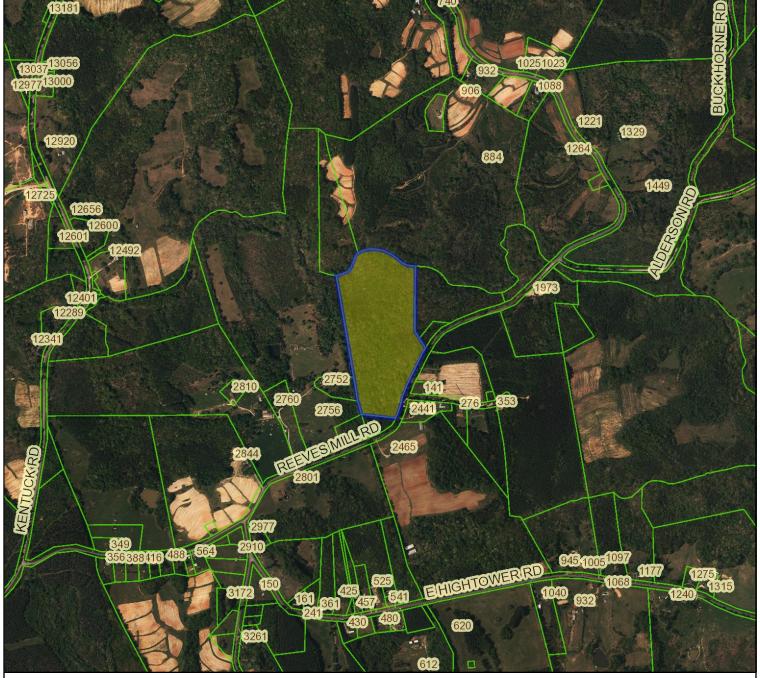

# **Legend**

Parcels

County Boundary

Title: Parcels Date: 10/16/2018

Feet 0 500 1000 1500 2000

DISCLAIMER: This drawing is neither a legally recorded map nor a survey and is not intended to be used as such. The information displayed is a compilation of records, information, and data obtained from various sources, and Pittsylvania County is not responsible for its accuracy or how current it may be.