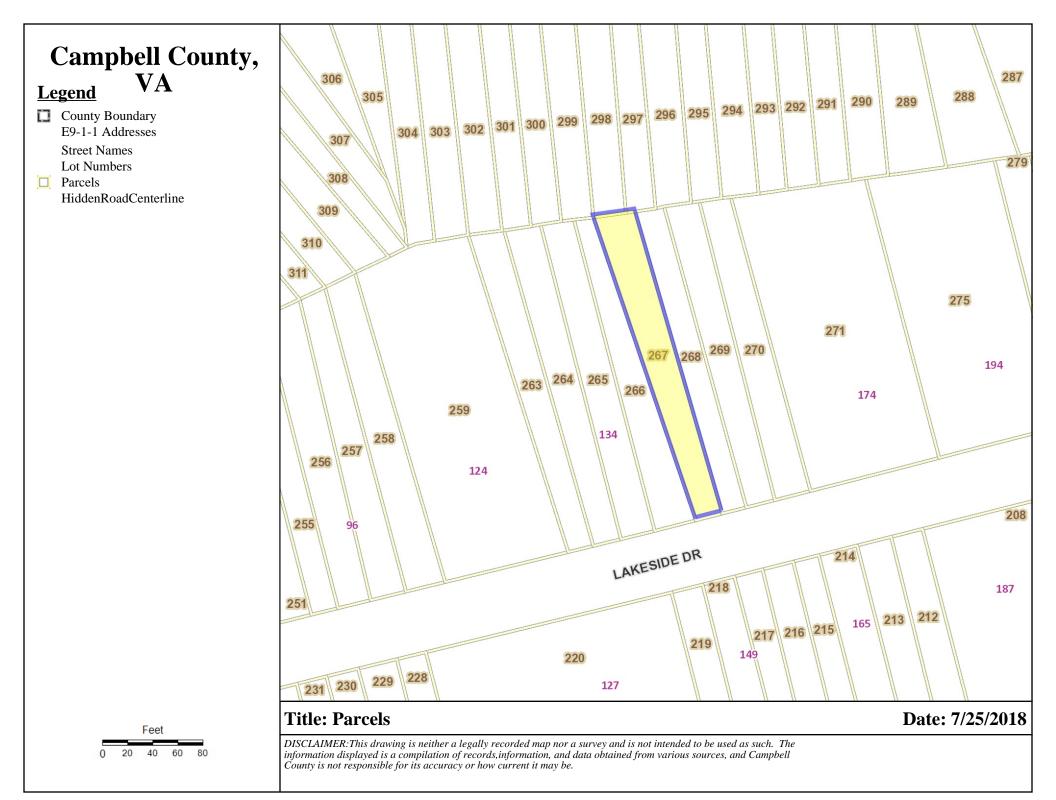

## **County of Campbell, Virginia**

| Parcel ID:        | 17A-1-267      | Owner:                   | DRINKARD ANTHONY LOUIS                      |
|-------------------|----------------|--------------------------|---------------------------------------------|
| Property Address: |                | <b>Owner(Secondary):</b> | N/A                                         |
| Tax ID #:         | ,<br>000566900 | Mailing Address:         | 1207 N ST NW UNIT D<br>WASHINGTON, DC 20005 |
| Summary           |                |                          |                                             |

| Property Descriptions |                                       | Land Information |        |
|-----------------------|---------------------------------------|------------------|--------|
| Legal Description:    | THOMAS TERRACE, SEC 2<br>LOTS 267-270 | Area:            | 0.0000 |
| Neighborhood No:      | 621                                   |                  |        |
| Property Class:       | 2                                     |                  |        |

| Location Information |                        | School Zones     | School Zones                |  |
|----------------------|------------------------|------------------|-----------------------------|--|
| Plat:                | N/A                    | Elementary Schoo | l: Concord                  |  |
| Voting Precinct:     | CONCORD                | Middle School:   | Rustburg                    |  |
| Polling Place:       | Calvary Baptist Church | High School:     | Rustburg                    |  |
| Election District:   | CONCORD                | Zoning           |                             |  |
| Fire District:       | CONCORD VFD            | Zone:            | Residential - Single Family |  |
| EMS District:        | CONCORD VRS            |                  |                             |  |