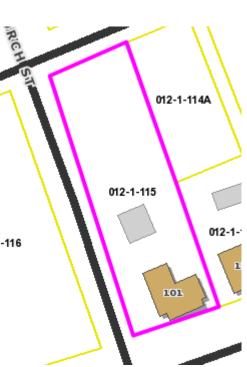

Parcel #3 County of Washington v. Lonnie R Jordan, et al CL17-2112 Tax Map Number 012-1-115 Account Number 20848 101 Railroad Street, Park Street on backside of lot, South Church Street on right side of lot

| Legal                          |            |      |  |  |
|--------------------------------|------------|------|--|--|
| Deed Book:                     | 0          |      |  |  |
| Deed Page:                     | 0          |      |  |  |
| Plat Book:                     | 0          |      |  |  |
| Plat Page:                     | 0          |      |  |  |
| Instr. Type:                   |            |      |  |  |
| Instr. Year:                   | 0          |      |  |  |
| Instr. Number:                 | 0          | RICH |  |  |
| Consideration                  | \$0        | H    |  |  |
| Magisterial Dist.              | AB         | S.   |  |  |
| Legal Description:             |            |      |  |  |
| PARK ST                        | PARK ST    |      |  |  |
|                                | nformation |      |  |  |
| Click to open Land<br>Card:    | E          |      |  |  |
| Zoning Class:                  | ABINGDON   | -116 |  |  |
| Assessme                       | \'         |      |  |  |
| Land Assessment                | \$20,000   | \    |  |  |
| Building<br>Assessment \$3,000 |            |      |  |  |
| Total Value                    | \$23,000   |      |  |  |
|                                |            |      |  |  |