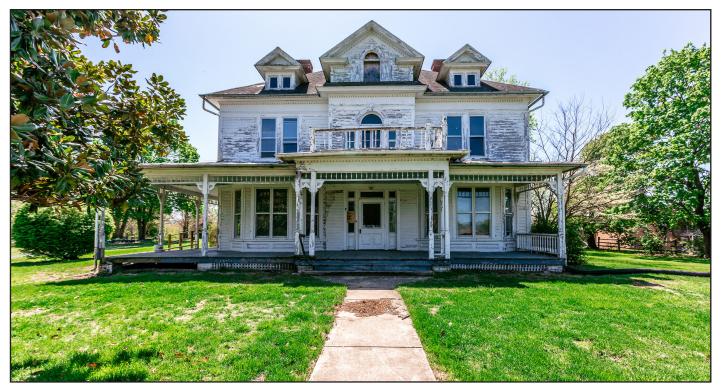

### AUCTION ONLINE ONLY PROPERTY ADDRESS: 252 MAPLE AVE. TIMBERVILLE, VA 22853

# \$80,000 STARTING BID! PROPERTY BEING SOLD TO SETTLE ESTATE

PRIME DEVELOPMENT LAND

2 BUILDING LOTS FOR A TOTAL OF 3. 156 ACRES | ZONED R3 | 4,352 SF HOUSE

61 S. Main Street, Suite 200 | Harrisonburg, VA 22801 | Firm License #877