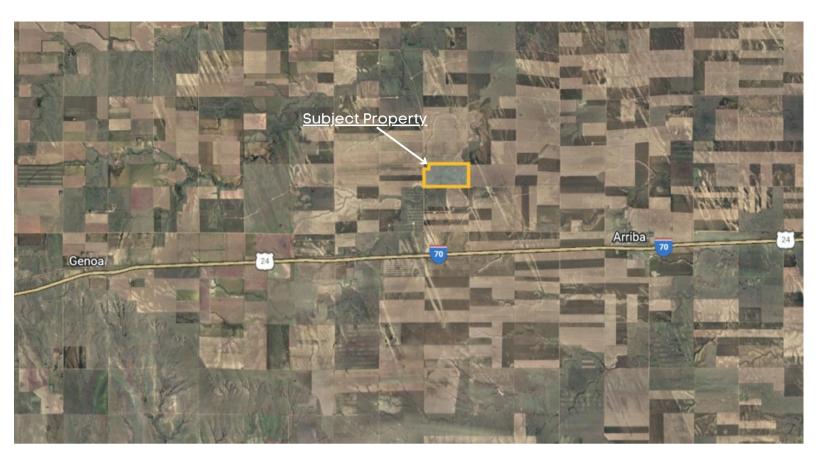

# LOCATION:

Subject property is located approximately 3 miles West of Arriba, CO on CR 39.

LEGALS:

S2 less 10-acre tract section 32, township 8 south, range 53 west of the 6th P.M. - Lincoln County, CO