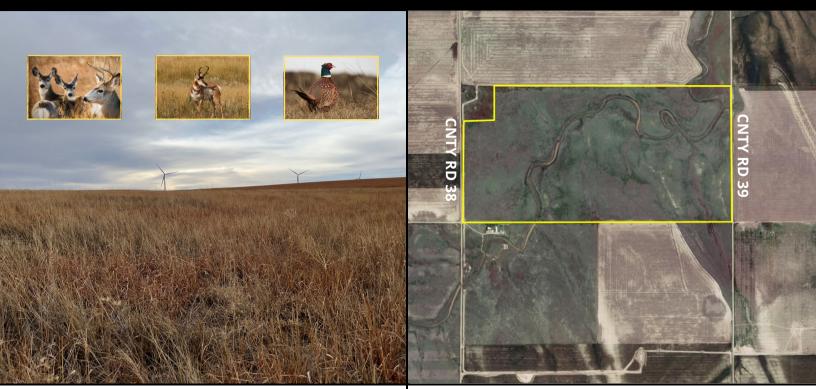

# LOCATION:

Subject property is located approximately 3 miles West of Arriba, CO on CR 39.

LEGALS:

S2 less 10-acre tract section 32, township 8 south, range 53 west of the 6th P.M. - Lincoln County, CO

# **Property Details:**

- Low taxes
- Great addition to Farming/Grazing operation
- Potential CRP/Grass Re-enrollment must qualify with FSA
- Recreational Property Hunting deer, antelope & small game

Larry Hostetler - Listing Broker