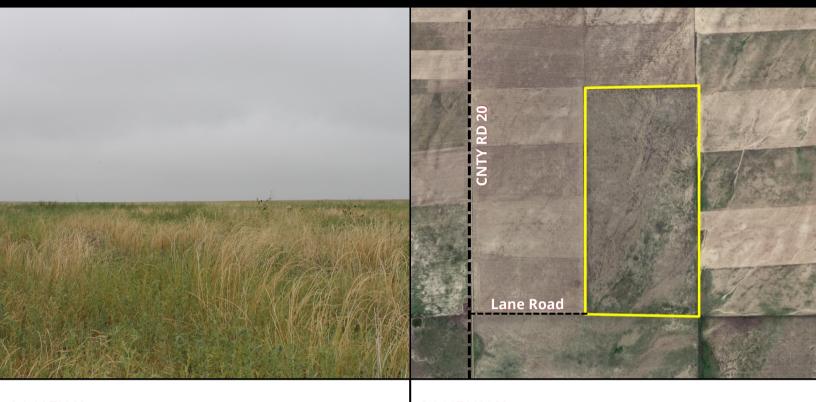

## **LOCATION:**

Subject property is located approximately 8 miles Southeast of Haswell, CO, on CR 20.

E2 section 32, township 19 south, range 51 west of the 6th P.M. - Kiowa County, CO

# **Property Details:**

- Low taxes
- Great addition to grazing operation Potential CRP Grassland parcel must qualify with
- Recreational Property Hunting deer, antelope & small game

**Cary Schlosser - Listing Broker** 230 14th Street Burlington, CO 80807 Office: (719) 346-8661