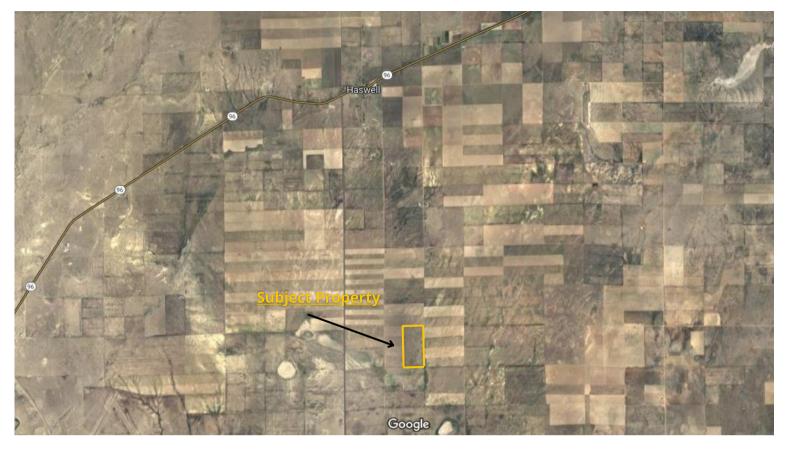

## **LOCATION:**

Subject property is located approximately 8 miles Southeast of Haswell, CO, on CR 20.

E2 section 32, township 19 south, range 51 west of the 6th P.M. - Kiowa County, CO