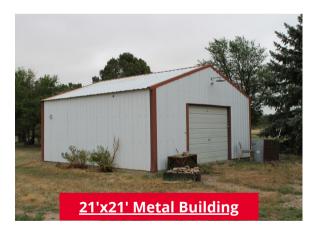

# **RURAL PROPERTY FOR SALE**

Great rural property with three (3) single wide manufactured homes on 4.07 acres

- Located 13.5 miles NW of Burlington, CO
- Manufactured homes include own septic and utilities and one domestic well permitted for 3 single family dwellings
- Two small sheds
- Numerous mature trees blanket the property.
- Don't miss out on the opportunity to own this unique property! **Call Cary for a private showing at (719) 349-**0478 or clschlosser@hotmail.com.