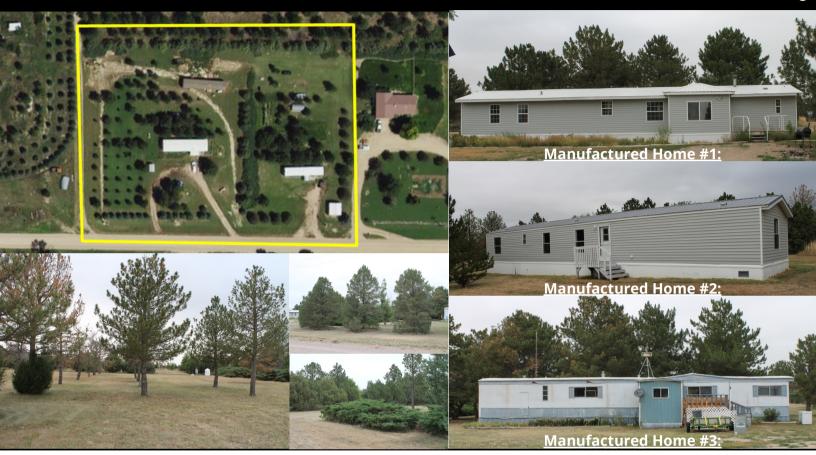

# **RURAL PROPERTY FOR SALE**

Great rural property with three (3) single wide manufactured homes on 4.07 acres

- Located 13.5 miles NW of Burlington, CO
- Manufactured homes include own septic and utilities and one domestic well permitted for 3 single family dwellings
- Two small sheds
- Numerous mature trees blanket the property.
- Don't miss out on the opportunity to own this unique property! **Call Cary for a private showing at (719) 349-**0478 or clschlosser@hotmail.com.

#### Manufactured Home #1

Manufacturer: Titan Model: Parkridge Woodlake Land Use: Manufactured Home Finished Sg. Ft: 1216 Total Sg. Ft.: 1216 Gross Area: 1216 Lot Acres: 4.07 Lot Area: 177289.2 Bedrooms: 3 Total Baths: 2 Full Baths: 2 Heat Type: Forced Air A/C Type: Window Unit Porch: Enclosed Porch Roof Type: Gable Roof Frame: Metal Roof Shape: Gable/Hip Interior Wall: Paneled Exterior: Aluminum/Vinyl Year Built: 1992 Effective Year Built:1992

#### Manufactured Home #2

Manufacturer: CMH Model: Clavton Land Use: Manufactured Home Finished Sq. Ft: 1152 Total Sq. Ft.: 1152 Gross Area: 1152 Lot Acres: 4.07 Lot Area: 177289.2 Bedrooms: 3 Total Baths: 2 Full Baths: 2 Heat Type: Forced Air A/C Type: Window Unit Porch: None Roof Type: Gable **Roof Frame: Metal** Roof Shape: Gable/Hip Interior Wall: Paneled Exterior: Aluminum/Vinyl Year Built: 2008 Effective Year Built: 2008

#### Manufactured Home #3

Manufacturer: Valient Model: Not Available Land Use: Manufactured Home Finished Sq. Ft: 980 Total Sq. Ft.: 980 Gross Area: 980 Lot Acres: 4.07 Lot Area: 177289.2 Bedrooms: 3 Total Baths: 1 Full Baths: 1 Heat Type: Forced Air A/C Type: Window Unit Porch: Enclosed Porch Roof Type: N/A Roof Frame: Metal Roof Shape: Flat Interior Wall: Wood Panel Exterior: Metal Year Built: 1974 Effective Year Built: 1974