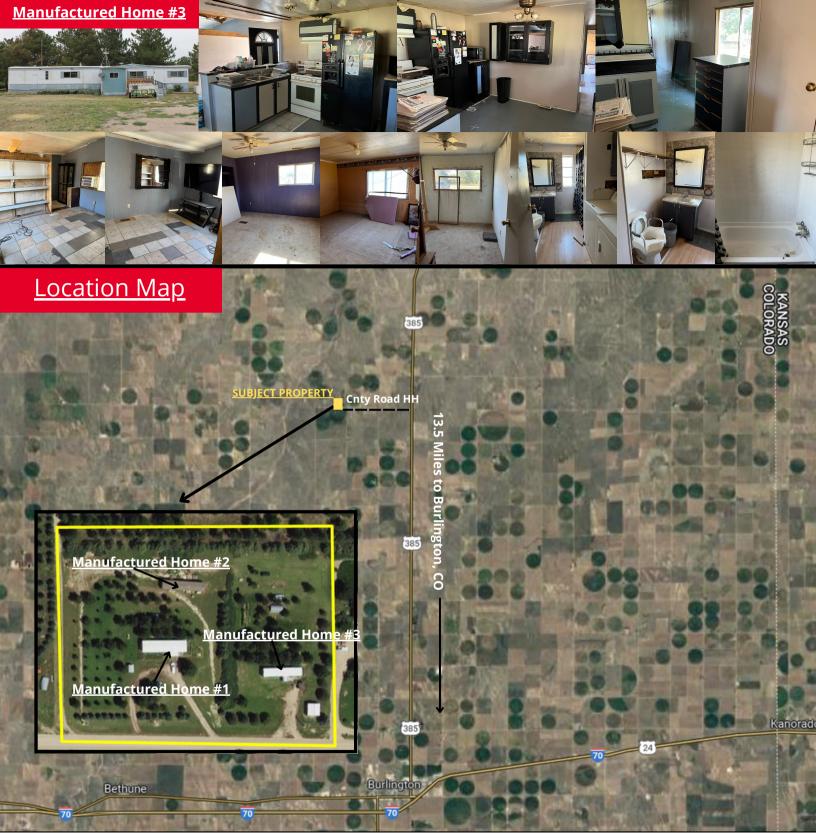

#### Manufactured Home #3

Manufacturer: Valient Model: Not Available Land Use: Manufactured Home Finished Sq. Ft: 980 Total Sq. Ft.: 980 Gross Area: 980 Lot Acres: 4.07 Lot Area: 177289.2 Bedrooms: 3 Total Baths: 1 Full Baths: 1 Heat Type: Forced Air A/C Type: Window Unit Porch: Enclosed Porch Roof Type: N/A Roof Frame: Metal Roof Shape: Flat Interior Wall: Wood Panel Exterior: Metal Year Built: 1974 Effective Year Built: 1974

# **RURAL PROPERTY FOR SALE**

Great rural property with three (3) single wide manufactured homes on 4.07 acres

- Located 13.5 miles NW of Burlington, CO
- Manufactured homes include own septic and utilities and one domestic well permitted for 3 single family dwellings
- Two small sheds
- Numerous mature trees blanket the property.
- Don't miss out on the opportunity to own this unique property! **Call Cary for a private showing at (719) 349-**0478 or clschlosser@hotmail.com.