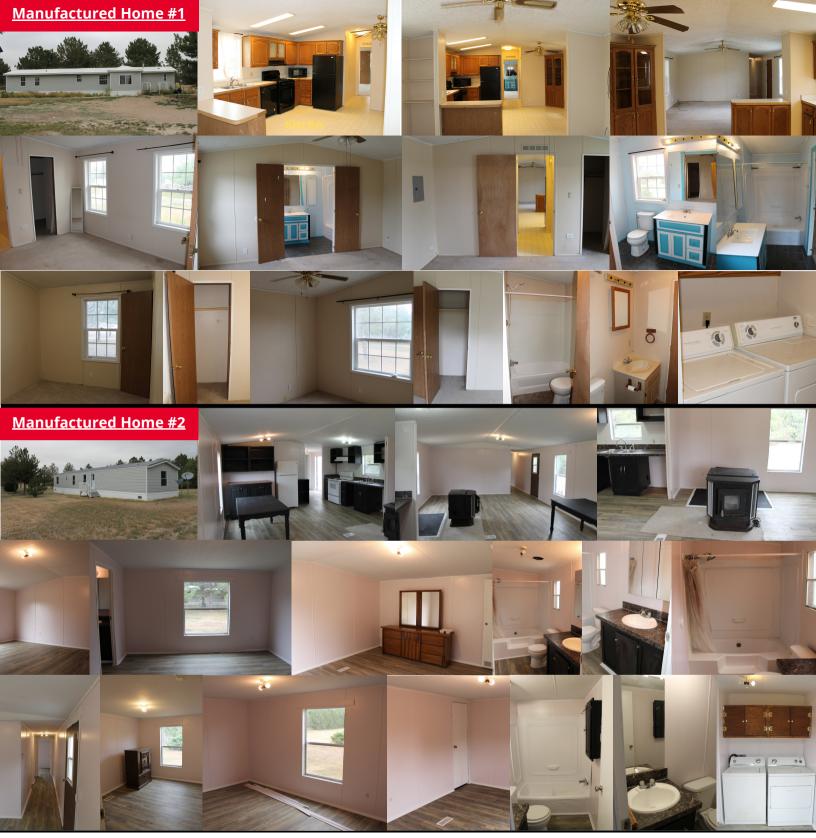

#### Manufactured Home #1

Manufacturer: Titan Model: Parkridge Woodlake Land Use: Manufactured Home Finished Sg. Ft: 1216 Total Sg. Ft.: 1216 Gross Area: 1216 Lot Acres: 4.07 Lot Area: 177289.2 Bedrooms: 3 Total Baths: 2 Full Baths: 2 Heat Type: Forced Air A/C Type: Window Unit Porch: Enclosed Porch Roof Type: Gable Roof Frame: Metal Roof Shape: Gable/Hip Interior Wall: Paneled Exterior: Aluminum/Vinyl Year Built: 1992 Effective Year Built:1992

#### Manufactured Home #2

Manufacturer: CMH Model: Clavton Land Use: Manufactured Home Finished Sq. Ft: 1152 Total Sq. Ft.: 1152 Gross Area: 1152 Lot Acres: 4.07 Lot Area: 177289.2 Bedrooms: 3 Total Baths: 2 Full Baths: 2 Heat Type: Forced Air A/C Type: Window Unit Porch: None Roof Type: Gable **Roof Frame: Metal** Roof Shape: Gable/Hip Interior Wall: Paneled Exterior: Aluminum/Vinyl Year Built: 2008 Effective Year Built: 2008