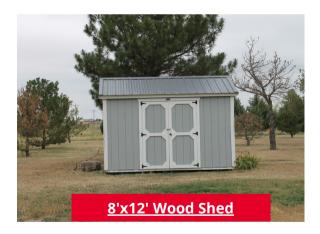

# **RURAL PROPERTY FOR SALE**

Great rural property with three (3) single wide manufactured homes on 4.07 acres

- Located 13.5 miles NW of Burlington, CO
- Manufactured homes include own septic and utilities and one domestic well permitted for 3 single family dwellings
- Two small sheds
- Numerous mature trees blanket the property.
- Don't miss out on the opportunity to own this unique property! **Call Cary for a private showing at (719) 349-**0478 or clschlosser@hotmail.com.