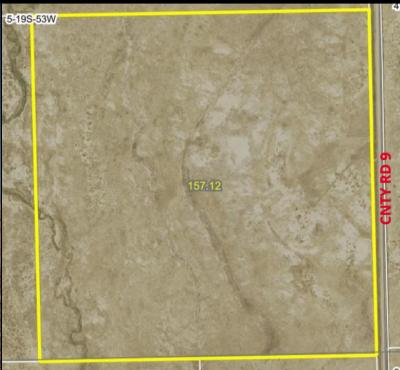

## **LOCATION:**

Subject property is located approximately 6 miles North of Arlington, CO, on CR 9.

Signs will be posted.

SE4 section 5, township 19 south, range 53 west of the 6th P.M. - Kiowa County, CO

### **FSA INFORMATION:**

Farmland Acres: 157.12

None - Native Rangeland