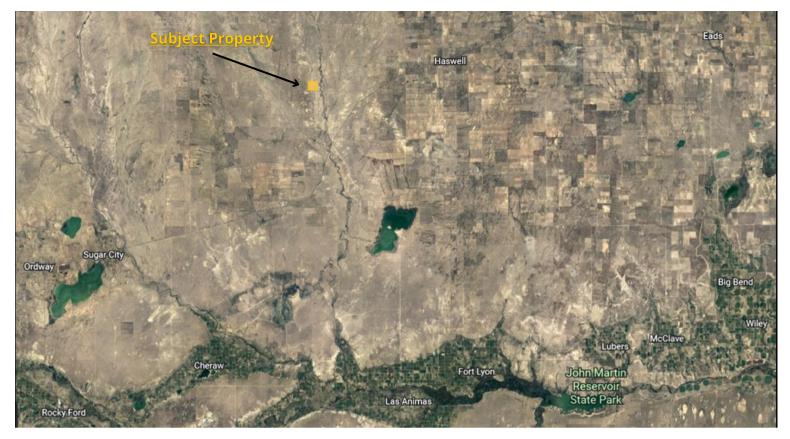

## **LOCATION:**

Subject property is located approximately 6 miles North of Arlington, CO, on CR 9.

Signs will be posted.

SE4 section 5, township 19 south, range 53 west of the 6th P.M. - Kiowa County, CO