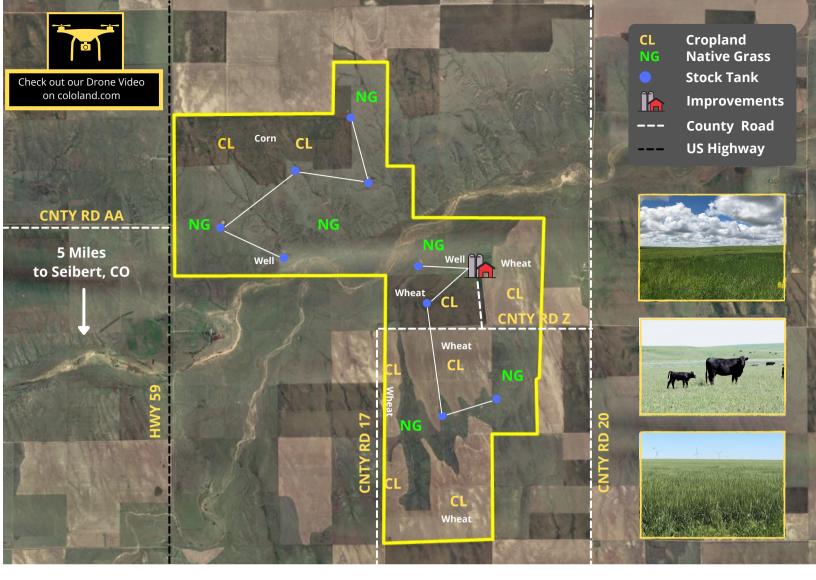

#### OCATION:

Subject property is located approximately 5 miles North of of Seibert, CO off of HWY 59 and County Road AA. Property is on the East side of HWY 59.

#### **LEGALS:**

SE 35-75-49W; W2SW 1, All 2, All 3, N2 10, N2 11, All 13 & All 24-8S-49W; W2 7 & W2 18-8S-48W

#### **FSA INFORMATION:**

Cropland Acres: 2136.1 +/-, Native Grass Acres: 2478 +/-

 Cropland
 Wheat
 Corn

 Acres
 Base/PLC Yld.
 Base/PLC Yld.
 Total Base

 2136.01
 380.37/44
 896.03/138
 1276.4

Note: Any future FSA payments will follow the crops and will be paid pursuant to FSA Regulations. Wheat & Corn are enrolled in ARC-IC.

#### CROPS:

569 acres planted to corn and 1531 acres planted to wheat.

#### **IMPROVEMENTS:**

Property includes a 2144 sq. ft. home, barn, shop, shed, chicken coop, corrals, two (2) 10,000 bushel grain bins & feed mill. Note: All improvements are "As Is" "Where Is" with no warranties, either expressed or implied.

#### **Property Details:**

- Beautiful Eastern Colorado Ranch located 5 miles North of Seibert, CO with 1.5 miles of highway frontage along 59, good county road access and grain storage facilities within 5 miles.
- Great addition to any farming operation and is ideal for self sustainable ranch.
- 2136 +/- acres of highly productive dry land.
- 2478 +/- pasture land with good fencing and underground water piping to stock tanks.
- Two (2) submergible wells for stock tanks and home.
- Property includes a 2144 sq. ft. home, barn, 40x60 quonset, corrals, garage/shed, chicken coop, two (2) 10,000 bushel grain bins & feed mill.
- Moderate taxes
- Hunting Opportunities Deer, Pronghorn, upland birds & small game.
- For more information or to schedule a showing contact Larry Hostetler at 719-342-0665 or Cary Schlosser at 719-349-0478.