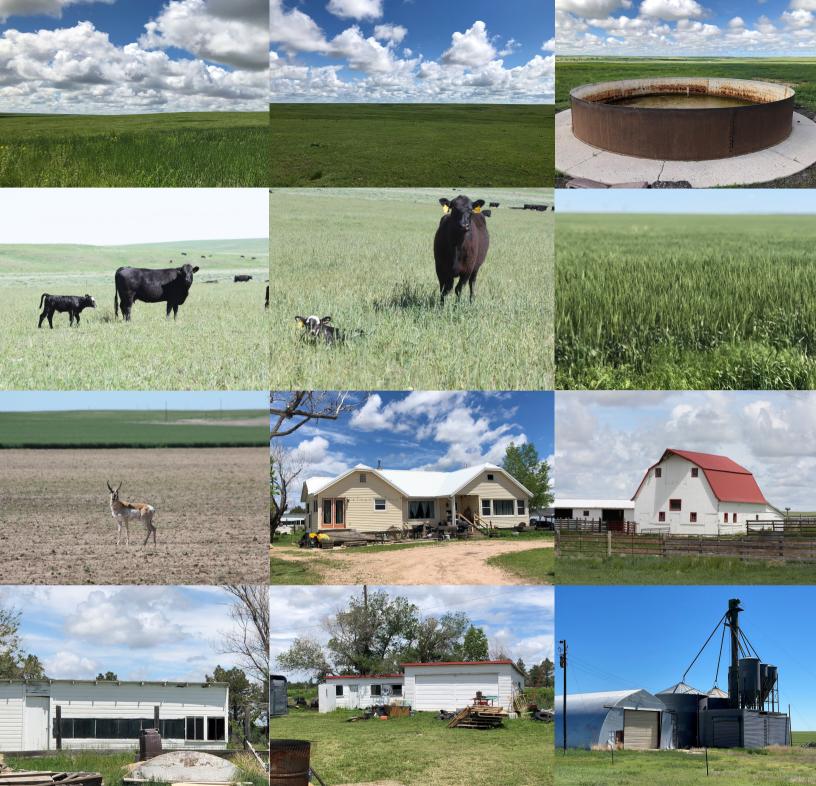

#### **IMPROVEMENTS:**

Property includes a 2144 sq. ft. home, barn, shop, shed, chicken coop, corrals, two (2) 10,000 bushel grain bins & feed mill. Note: All improvements are "As Is" "Where Is" with no warranties, either expressed or implied.

#### **Property Details:**

- Beautiful Eastern Colorado Ranch located 5 miles North of Seibert, CO with 1.5 miles of highway frontage along 59, good county road access and grain storage facilities within 5 miles.
- Great addition to any farming operation and is ideal for self sustainable ranch.
- 2136 +/- acres of highly productive dry land.
- 2478 +/- pasture land with good fencing and underground water piping to stock tanks.
- Two (2) submergible wells for stock tanks and home.
- Property includes a 2144 sq. ft. home, barn, 40x60 quonset, corrals, garage/shed, chicken coop, two (2) 10,000 bushel grain bins & feed mill.
- Moderate taxes
- Hunting Opportunities Deer, Pronghorn, upland birds & small game.
- For more information or to schedule a showing contact Larry Hostetler at 719-342-0665 or Cary Schlosser at 719-349-0478.