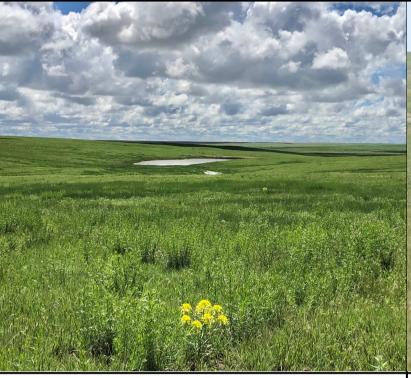

#### **Property Details:**

- Beautiful Eastern Colorado Ranch located 5 miles North of Seibert, CO with 1.5 miles of highway frontage along 59, good county road access and grain storage facilities within 5 miles.
- Great addition to any farming operation and is ideal for self sustainable ranch.
- 2136 +/- acres of highly productive dry land.
- 2478 +/- pasture land with good fencing and underground water piping to stock tanks.
- Two (2) submergible wells for stock tanks and home.
- Property includes a 2144 sq. ft. home, barn, 40x60 quonset, corrals, garage/shed, chicken coop, two (2) 10,000 bushel grain bins & feed mill.
- Moderate taxes
- Hunting Opportunities Deer, Pronghorn, upland birds & small game.
- For more information or to schedule a showing contact Larry Hostetler at 719-342-0665 or Cary Schlosser at 719-349-0478.