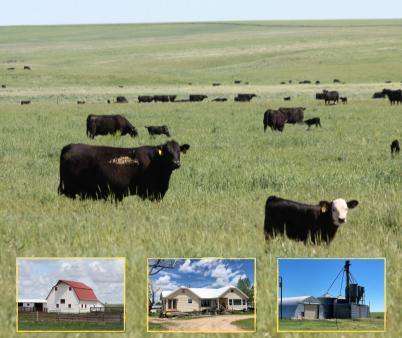

#### **IMPROVEMENTS:**

Property includes a 2144 sq. ft. home, barn, shop, shed, chicken coop, corrals, two (2) 10,000 bushel grain bins & feed mill. Note: All improvements are "As Is" "Where Is" with no warranties, either expressed or implied.

#### **Property Details:**

- Beautiful Eastern Colorado Ranch located 5 miles North of Seibert, CO with 1.5 miles of highway frontage along 59, good county road access and grain storage facilities within 5 miles.
- Great addition to any farming operation and is ideal for self sustainable ranch.
- 2136 +/- acres of highly productive dry land.
- 2478 +/- pasture land with good fencing and underground water piping to stock tanks.
- Two (2) submergible wells for stock tanks and home.
- Property includes a 2144 sq. ft. home, barn, 40x60 quonset, corrals, garage/shed, chicken coop, two (2) 10,000 bushel grain bins & feed mill.
- Moderate taxes
- Hunting Opportunities Deer, Pronghorn, upland birds & small game.
- For more information or to schedule a showing contact Larry Hostetler at 719-342-0665 or Cary Schlosser at 719-349-0478.