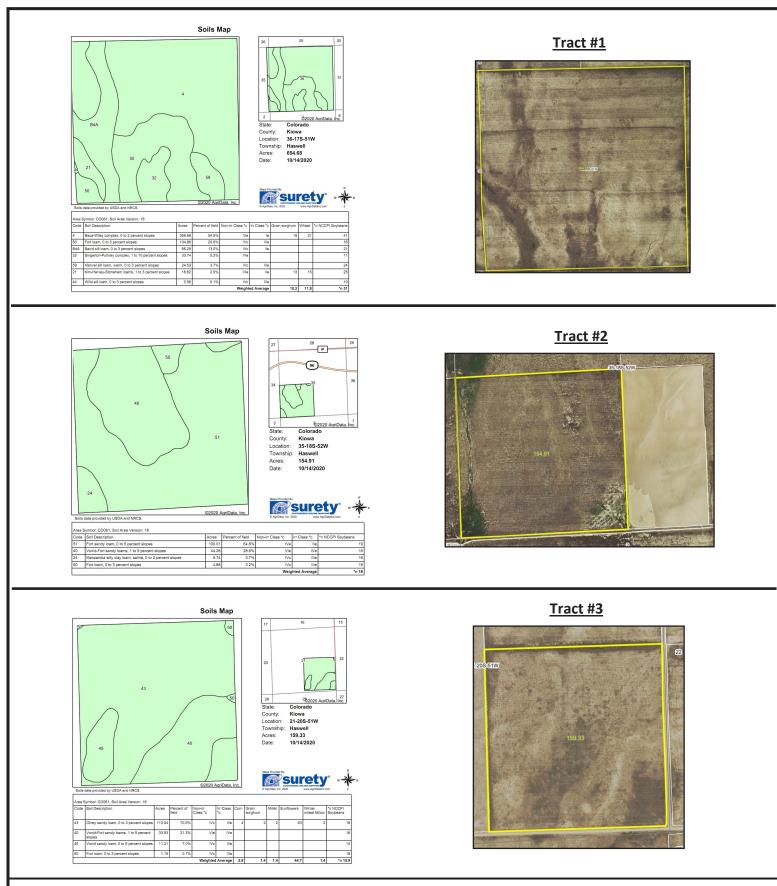

## **FSA INFORMATION:**

| Tract #1: Expiration: 9/30/2020                   | Acres Enrolled: 654.68    |  |
|---------------------------------------------------|---------------------------|--|
| Rate/Acres: \$36.59                               | Ann. Payment: \$23,955.49 |  |
| <b>Tract #2:</b> Expiration: 9/30/2022            | Acres Enrolled: 154.91    |  |
| Rate/Acres: \$37.33                               | Ann. Payment: \$5,783.00  |  |
| Tract #3: Expiration: 9/30/2022                   | Acres Enrolled: 159.33    |  |
| Rate/Acres: \$39.01                               | Ann. Payment: \$6,056.00  |  |
| *Note: Mid-Contract management has been completed |                           |  |