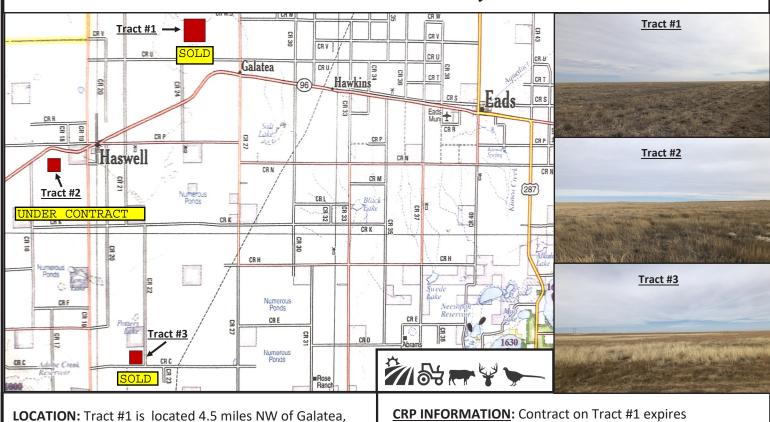

## **KIOWA COUNTY, COLORADO**

LOCATION: Tract #1 is located 4.5 miles NW of Galatea, CO, Tract #2 is located 1 mile NW of Haswell, CO and Tract #3 is located 14 miles S. of Galatea along HWY 96. Signs will be posted.

## **FSA INFORMATION:**

| Tract #1: Expiration: 9/30/2020                   | Acres Enrolled: 654.68    |  |
|---------------------------------------------------|---------------------------|--|
| Rate/Acres: \$36.59                               | Ann. Payment: \$23,955.49 |  |
| <b>Tract #2:</b> Expiration: 9/30/2022            | Acres Enrolled: 154.91    |  |
| Rate/Acres: \$37.33                               | Ann. Payment: \$5,783.00  |  |
| Tract #3: Expiration: 9/30/2022                   | Acres Enrolled: 159.33    |  |
| Rate/Acres: \$39.01                               | Ann. Payment: \$6,056.00  |  |
| *Note: Mid-Contract management has been completed |                           |  |

Colorado Land Investments I, LLC <u>CRP INFORMATION</u>: Contract on Tract #1 expires 9/30/2020. Buyer (s) will receive 100% of the 2021 & 2022 CRP payments on Tract #2 & #3. <u>MINERALS</u>: All Minerals Rights owned by seller, if any, will

**POSSESSION:** At Closing

convey.

TAXES: Seller will pay taxes for all of 2019 and prior years. Taxes for 2020 will be prorated to the date of closing.

| TRACT #1_SOLD_lice: \$294,606.00 | 2019 Taxes \$1158.00 |
|----------------------------------|----------------------|
| TRACT #2 UNDER CONTRACT          |                      |
| Tract #2 Price: \$77,455.00      | 2019 Taxes \$217.00  |
| TRACT #3 SOLD                    |                      |
| Tract #3 Price: \$79,665.00      | 2019 Taxes \$232.82  |
|                                  |                      |